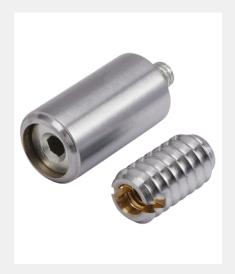

## CIRCULAR DETACHABLE SASH STOP

Product Code: SWS42

Solid Brass Range

- · Circular detachable sash stop for sliding sash windows
- These lockable sash stops fit securely in the top sash stile to prevent the window from opening fully
- · Conforms to most British Insurance Standards
- Key (sold separately) required to unlock and enable window to open fully

## FINISHES:

| PART NUMBER | PRODUCT DESCRIPTION             | FINISH | UNITS   |
|-------------|---------------------------------|--------|---------|
| SWS42-SC    | 2 x stops, 4 x threads sash kit | SC     | Per Kit |
| SWS42-CP    | 2 x stops, 4 x threads sash kit | СР     | Per Kit |
| SWS42-PB    | 2 x stops, 4 x threads sash kit | РВ     | Per Kit |
| CX-480      | Windows allen key               |        | Each    |