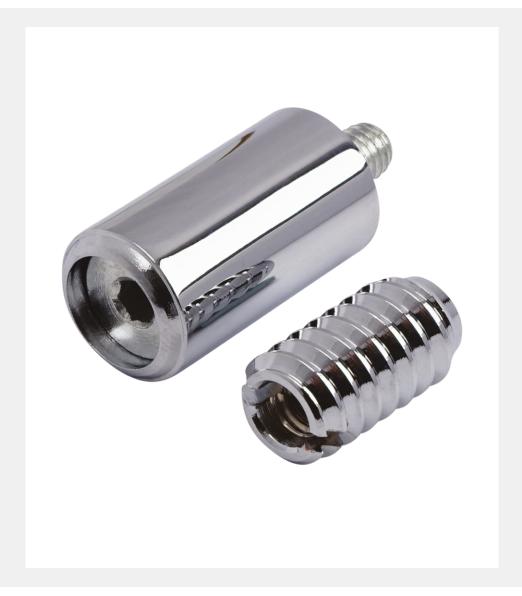

## CIRCULAR DETACHABLE SASH STOP

Product Code: SWS42

Solid Brass Range

- · Circular detachable sash stop for sliding sash windows
- These lockable sash stops fit securely in the top sash stile to prevent the window from opening fully
- · Conforms to most British Insurance Standards
- Key (sold separately) required to unlock and enable window to open fully

## FINISHES:

| PART NUMBER | PRODUCT DESCRIPTION             | FINISH | UNITS   |
|-------------|---------------------------------|--------|---------|
| SWS42-SC    | 2 x stops, 4 x threads sash kit | SC     | Per Kit |
| SWS42-CP    | 2 x stops, 4 x threads sash kit | СР     | Per Kit |
| SWS42-PB    | 2 x stops, 4 x threads sash kit | РВ     | Per Kit |
| CX-480      | Windows allen key               |        | Each    |