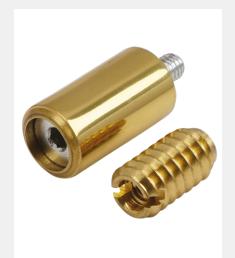

## CIRCULAR DETACHABLE SASH STOP

Product Code: SWS42

Solid Brass Range

- · Circular detachable sash stop for sliding sash windows
- These lockable sash stops fit securely in the top sash stile to prevent the window from opening fully
- · Conforms to most British Insurance Standards
- Key (sold separately) required to unlock and enable window to open fully

## FINISHES:

| PART NUMBER | PRODUCT DESCRIPTION             | FINISH | UNITS   |
|-------------|---------------------------------|--------|---------|
| SWS42-SC    | 2 x stops, 4 x threads sash kit | SC     | Per Kit |
| SWS42-CP    | 2 x stops, 4 x threads sash kit | СР     | Per Kit |
| SWS42-PB    | 2 x stops, 4 x threads sash kit | РВ     | Per Kit |
| CX-480      | Windows allen key               |        | Each    |