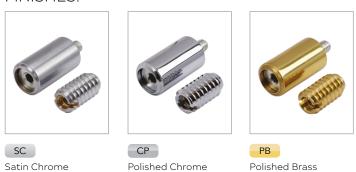

## FINISHES:

| PART NUMBER | PRODUCT DESCRIPTION             | FINISH | UNITS   |
|-------------|---------------------------------|--------|---------|
| SWS42-SC    | 2 x stops, 4 x threads sash kit | SC     | Per Kit |
| SWS42-CP    | 2 x stops, 4 x threads sash kit | СР     | Per Kit |
| SWS42-PB    | 2 x stops, 4 x threads sash kit | РВ     | Per Kit |
| CX-480      | Windows allen key               |        | Each    |