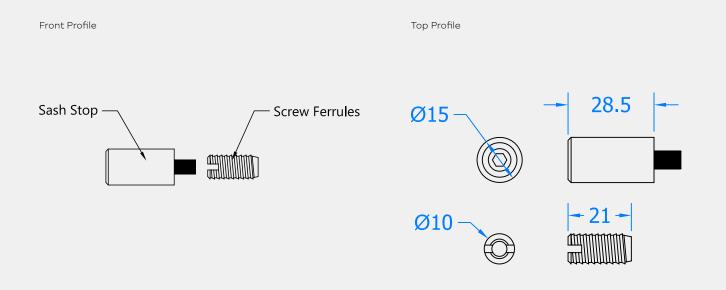

## CIRCULAR DETACHABLE SASH STOP

Product Code: SWS42

Solid Brass Range

- · Circular detachable sash stop for sliding sash windows
- These lockable sash stops fit securely in the top sash stile to prevent the window from opening fully
- · Conforms to most British Insurance Standards
- Key (sold separately) required to unlock and enable window to open fully