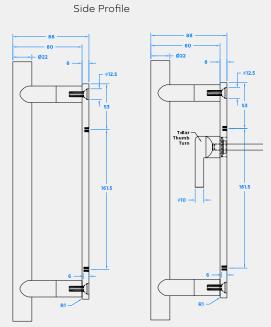

## PATIO DOOR HANDLE

Product Code: KM9 Series

LIT-DC-KM9

## 316 Marine Grade Stainless Steel Hardware Range

- · Contemporary, high quality patio sliding door handle
- Solid 316 Stainless Steel backplate to operate even the largest, heaviest of sliding door sashes
- · Supplied with an easy-to-operate latch
- · Compatible with Sobinco Penta and Yale locking systems
- Manufactured from 316 Marine Grade Stainless Steel
- Ideal for use where corrosion levels are high such as coastal environments and with acidic timber
- · Various different handle configurations available
- · Part of a suited range of door and window hardware
- · Durability:BS EN 1906, BS 8424
- · Lifetime guarantee

Visit www.coastal-group.com for CAD drawings