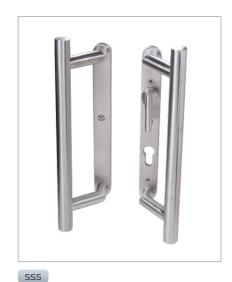

## FINISHES:

Matt Black Lacquer

| PART NUMBER | PRODUCT DESCRIPTION                                                  |     | UNITS |
|-------------|----------------------------------------------------------------------|-----|-------|
| KM905B-SSS  | Back-to-back blank plate handle                                      | SSS | Set   |
| KM905B-MBL  | Back-to-back blank plate handle                                      | MBL | Set   |
| KM920B-SSS  | Back-to-back lever & Euro cut-out handle                             | SSS | Set   |
| KM920B-MBL  | Back-to-back lever & Euro cut-out handle                             | MBL | Set   |
| KM950B-SSS  | Internal lever & Euro cut-out handle and external blank plate handle | SSS | Set   |
| KM950B-MBL  | Internal lever & Euro cut-out handle and external blank plate handle | MBL | Set   |