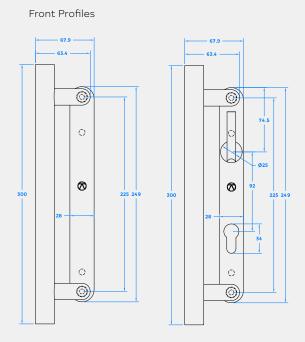

## PATIO DOOR HANDLE

Product Code: KM9 Series

LIT-DC-KM9







## 316 Marine Grade Stainless Steel Hardware Range

- · Contemporary, high quality patio sliding door handle
- Solid 316 Stainless Steel backplate to operate even the largest, heaviest of sliding door sashes
- · Supplied with an easy-to-operate latch
- · Compatible with Sobinco Penta and Yale locking systems
- Manufactured from 316 Marine Grade Stainless Steel
- Ideal for use where corrosion levels are high such as coastal environments and with acidic timber
- · Various different handle configurations available
- · Part of a suited range of door and window hardware
- · Durability:BS EN 1906, BS 8424
- · Lifetime guarantee







Visit www.coastal-group.com for CAD drawings

## FINISHES:







Matt Black Lacquer

| PART NUMBER | PRODUCT DESCRIPTION                                                  |     | UNITS |
|-------------|----------------------------------------------------------------------|-----|-------|
| KM905B-SSS  | Back-to-back blank plate handle                                      | SSS | Set   |
| KM905B-MBL  | Back-to-back blank plate handle                                      | MBL | Set   |
| KM920B-SSS  | Back-to-back lever & Euro cut-out handle                             | SSS | Set   |
| KM920B-MBL  | Back-to-back lever & Euro cut-out handle                             | MBL | Set   |
| KM950B-SSS  | Internal lever & Euro cut-out handle and external blank plate handle | SSS | Set   |
| K