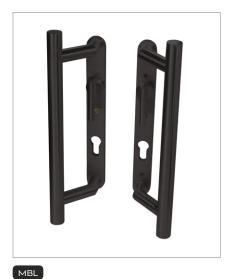

## FINISHES:

Matt Black Lacquer

| PART NUMBER | PRODUCT DESCRIPTION                                                  |     | UNITS |
|-------------|----------------------------------------------------------------------|-----|-------|
| KM905B-SSS  | Back-to-back blank plate handle                                      | SSS | Set   |
| KM905B-MBL  | Back-to-back blank plate handle                                      | MBL | Set   |
| KM920B-SSS  | Back-to-back lever & Euro cut-out handle                             | SSS | Set   |
| KM920B-MBL  | Back-to-back lever & Euro cut-out handle                             | MBL | Set   |
| KM950B-SSS  | Internal lever & Euro cut-out handle and external blank plate handle | SSS | Set   |
| KM950B-MBL  | Internal lever & Euro cut-out handle and external blank plate handle | MBL | Set   |