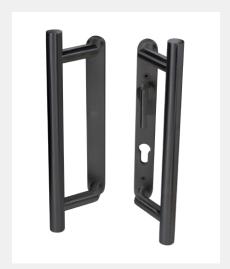

## FINISHES:

Matt Black Lacquer

| PART NUMBER | PRODUCT DESCRIPTION                                                  |     | UNITS |
|-------------|----------------------------------------------------------------------|-----|-------|
| KM905B-SSS  | Back-to-back blank plate handle                                      | SSS | Set   |
| KM905B-MBL  | Back-to-back blank plate handle                                      | MBL | Set   |
| KM920B-SSS  | Back-to-back lever & Euro cut-out handle                             | SSS | Set   |
| KM920B-MBL  | Back-to-back lever & Euro cut-out handle                             | MBL | Set   |
| KM950B-SSS  | Internal lever & Euro cut-out handle and external blank plate handle | SSS | Set   |
| KM950B-MBL  | Internal lever & Euro cut-out handle and external blank plate handle | MBL | Set   |