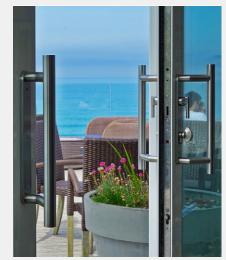

## 316 Marine Grade Stainless Steel Hardware Range

- · Contemporary, high quality patio sliding door handle
- Solid 316 Stainless Steel backplate to operate even the largest, heaviest of sliding door sashes
- · Supplied with an easy-to-operate latch
- · Compatible with Sobinco Penta and Yale locking systems
- Manufactured from 316 Marine Grade Stainless Steel
- Ideal for use where corrosion levels are high such as coastal environments and with acidic timber
- · Various different handle configurations available
- · Part of a suited range of door and window hardware
- · Durability:BS EN 1906, BS 8424
- · Lifetime guarantee