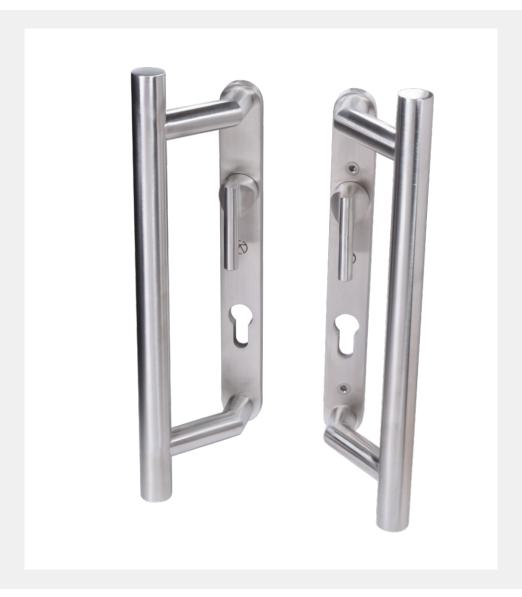

## 316 Marine Grade Stainless Steel Hardware Range

- · Contemporary, high quality patio sliding door handle
- Solid 316 Stainless Steel backplate to operate even the largest, heaviest of sliding door sashes
- · Supplied with an easy-to-operate latch
- · Compatible with Sobinco Penta and Yale locking systems
- Manufactured from 316 Marine Grade Stainless Steel
- Ideal for use where corrosion levels are high such as coastal environments and with acidic timber
- · Various different handle configurations available
- · Part of a suited range of door and window hardware
- · Durability:BS EN 1906, BS 8424
- · Lifetime guarantee

## FINISHES:

Matt Black Lacquer

| PART NUMBER | PRODUCT DESCRIPTION                                                  |     | UNITS |
|-------------|----------------------------------------------------------------------|-----|-------|
| KM905B-SSS  | Back-to-back blank plate handle                                      | SSS | Set   |
| KM905B-MBL  | Back-to-back blank plate handle                                      | MBL | Set   |
| KM920B-SSS  | Back-to-back lever & Euro cut-out handle                             | SSS | Set   |
| KM920B-MBL  | Back-to-back lever & Euro cut-out handle                             | MBL | Set   |
| KM950B-SSS  | Internal lever & Euro cut-out handle and external blank plate handle | SSS | Set   |
| KM950B-MBL  | Internal lever & Euro cut-out handle and external blank plate handle | MBL | Set   |