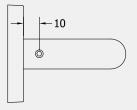

## BLU RANGE MITRE LEVER DOOR HANDLE ON OVAL ROSE

## Product Code: KM960

LIT-DC-KM960



316 Marine Grade Stainless Steel Hardware Range

- · Mitre lever on rose provides a modern, contemporary feel
- Fixings concealed behind clip-on round rose
- Manufactured from 316 Marine Grade Stainless Steel
- Ideal for use where corrosion levels are high such as coastal environments and with acidic timber
- · Also suitable for multipoint door locks
- Part of a suited range of hardware including matching window handle
- · Lifetime guarantee





Top Profile

Side Profile



Visit www.coastal-group.com for CAD drawings

## FINISHES:



SSS Satin Stainless Steel



PSS Polished Stainless Steel

| PART NUMBER | PRODUCT DESCRIPTION                  | FINISH | UNITS |
|-------------|--------------------------------------|--------|-------|
| KM960-SSS   | Mitre lever door handle on oval rose | SSS    | Pair  |
| KM960-PSS   | Mitre lever door handle on oval rose | PSS    | Pair  |