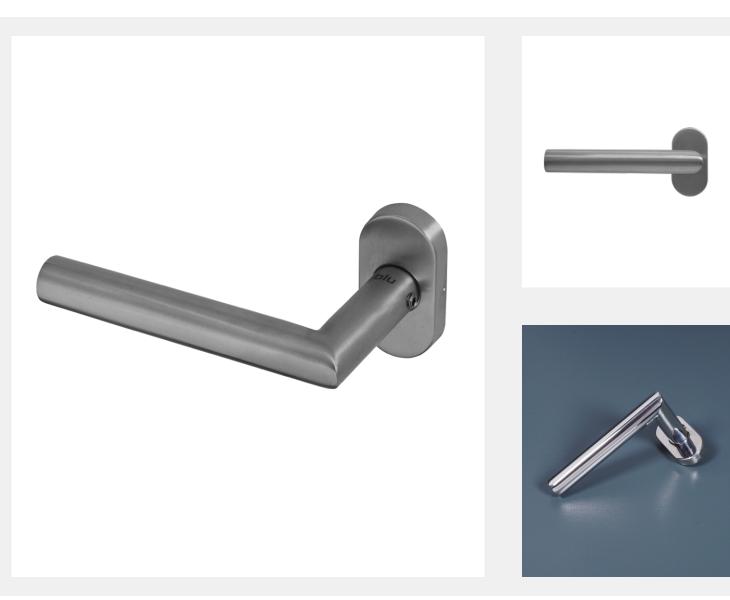

## BLU RANGE MITRE LEVER DOOR HANDLE ON OVAL ROSE

## Product Code: KM960

LIT-DC-KM960

316 Marine Grade Stainless Steel Hardware Range

- · Mitre lever on rose provides a modern, contemporary feel
- Fixings concealed behind clip-on round rose
- Manufactured from 316 Marine Grade Stainless Steel
- Ideal for use where corrosion levels are high such as coastal environments and with acidic timber
- · Also suitable for multipoint door locks
- Part of a suited range of hardware including matching window handle
- · Lifetime guarantee