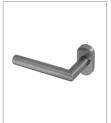

## BLU RANGE MITRE LEVER DOOR HANDLE ON OVAL ROSE

## Product Code: KM960

LIT-DC-KM960



316 Marine Grade Stainless Steel Hardware Range

- · Mitre lever on rose provides a modern, contemporary feel
- Fixings concealed behind clip-on round rose
- Manufactured from 316 Marine Grade Stainless Steel
- Ideal for use where corrosion levels are high such as coastal environments and with acidic timber
- · Also suitable for multipoint door locks
- Part of a suited range of hardware including matching window handle
- · Lifetime guarantee





Top Profile

Side Profile



Visit www.coastal-group.com for CAD drawings

## FINISHES:



SSS Satin Stainless Steel



PSS Polished Stainless Steel

| PART NUMBER | PRODUCT DESCRIPTION                  | FINISH | UNITS |
|-------------|--------------------------------------|--------|-------|
| KM960-SSS   | Mitre lever door handle on oval rose | SSS    | Pair  |
| KM960-PSS   | Mitre lever door handle on oval rose | PSS    | Pair  |