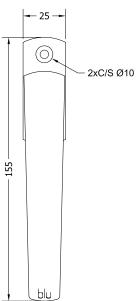

# 316 Marine Grade Stainless Steel Hardware Range

- Ergonomic bi-fold door handle
- Comes complete with 63 x 25mm backplate and has a mounted 7x7x50mm spindle, the lever operates to an opening angle of 21.5 degrees
- Manufactured from solid 316 Marine Grade Stainless Steel
- Ideal for use where corrosion levels are high such as coastal environments and with acidic timber
- · Lifetime guarantee