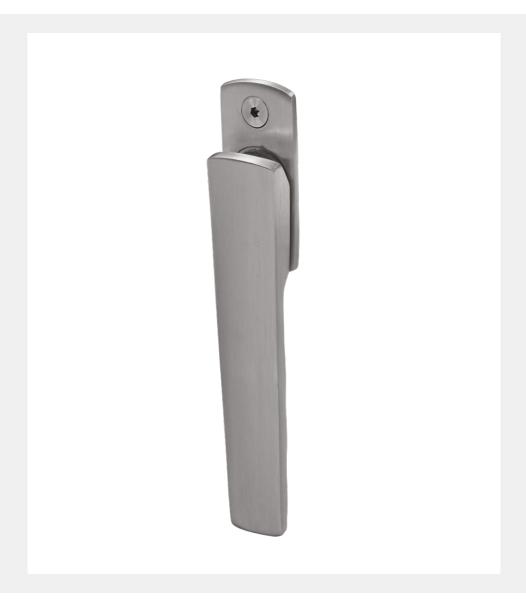

## BI-FOLD DOOR HANDLE (SPRUNG)

Product Code: KM100

# 316 Marine Grade Stainless Steel Hardware Range

- Ergonomic bi-fold door handle
- Comes complete with 63 x 25mm backplate and has a mounted 7x7x50mm spindle, the lever operates to an opening angle of 21.5 degrees
- Manufactured from solid 316 Marine Grade Stainless Steel
- Ideal for use where corrosion levels are high such as coastal environments and with acidic timber
- · Lifetime guarantee