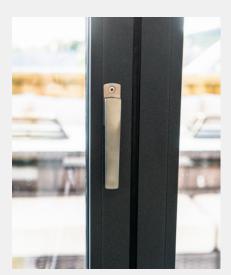

## BI-FOLD DOOR HANDLE (SPRUNG)

Product Code: KM100

# 316 Marine Grade Stainless Steel Hardware Range

- Ergonomic bi-fold door handle
- Comes complete with 63 x 25mm backplate and has a mounted 7x7x50mm spindle, the lever operates to an opening angle of 21.5 degrees
- Manufactured from solid 316 Marine Grade Stainless Steel
- Ideal for use where corrosion levels are high such as coastal environments and with acidic timber
- · Lifetime guarantee