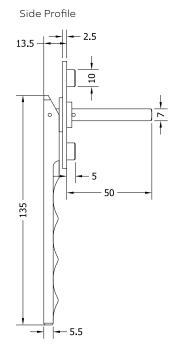

# 316 Marine Grade Stainless Steel Hardware Range

- Ergonomic bi-fold door handle
- Comes complete with 63 x 25mm backplate and has a mounted 7x7x50mm spindle, the lever operates to an opening angle of 21.5 degrees
- Manufactured from solid 316 Marine Grade Stainless Steel
- Ideal for use where corrosion levels are high such as coastal environments and with acidic timber
- · Lifetime guarantee