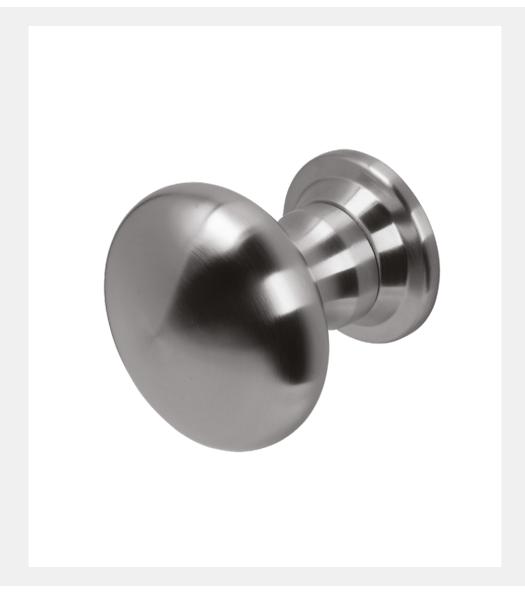

# **CENTRE DOOR KNOB**

Product Code: KM388

# 316 Marine Grade Stainless Steel Hardware Range

- · Fixed centre round classic door knob
- Manufactured from solid 316 Marine Grade Stainless Steel including fixing bolts
- Ideal for use where corrosion levels are high such as coastal environments and with acidic timber
- · Part of a suited range of door and window hardware
- · Lifetime guarantee for finishes SSS, PSS, PSB, PPB & PBK
- · 15 year guarantee for finishes ORB & TMB

#### Side Profile

Visit www.coastal-group.com for CAD drawings