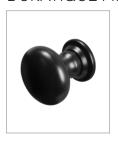

# **CENTRE DOOR KNOB**

Product Code: KM388







# 316 Marine Grade Stainless Steel Hardware Range

- · Fixed centre round classic door knob
- Manufactured from solid 316 Marine Grade Stainless Steel including fixing bolts
- Ideal for use where corrosion levels are high such as coastal environments and with acidic timber
- · Part of a suited range of door and window hardware
- · Lifetime guarantee for finishes SSS, PSS, PSB, PPB & PBK
- · 15 year guarantee for finishes ORB & TMB



#### Side Profile



Visit www.coastal-group.com for CAD drawings

### **BLU FINISHES:**



SSS Satin Stainless Steel



Polished Stainless Steel



PVD Satin Brass



PVD Polished Brass



PBK PVD Satin Black

## **DURATIQUE FINISHES:**



Textured Matt Black

| PART NUMBER | PRODUCT DESCRIPTION | FINISH | UNITS |
|-------------|---------------------|--------|-------|
| KM388-SSS   | Centre door knob    | SSS    | Each  |
| KM388-PSS   | Centre door knob    | PSS    | Each  |
| KM388-PSB   | Centre door knob    | PSB    | Each  |
| KM388-PPB   | Centre door knob    | PPB    | Each  |
| КМ388-РВК   | Centre door knob    | РВК    | Each  |
| КМ388-ТМВ   | Centre door knob    | ТМВ    | Each  |