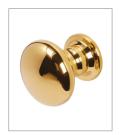

# 316 Marine Grade Stainless Steel Hardware Range

- · Fixed centre round classic door knob
- Manufactured from solid 316 Marine Grade Stainless Steel including fixing bolts
- Ideal for use where corrosion levels are high such as coastal environments and with acidic timber
- · Part of a suited range of door and window hardware
- · Lifetime guarantee for finishes SSS, PSS, PSB, PPB & PBK
- · 15 year guarantee for finishes ORB & TMB

### **BLU FINISHES:**

SSS Satin Stainless Steel

Polished Stainless Steel

PVD Satin Brass

PVD Polished Brass

PBK PVD Satin Black