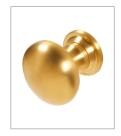

# 316 Marine Grade Stainless Steel Hardware Range

- · Fixed centre round classic door knob
- Manufactured from solid 316 Marine Grade Stainless Steel including fixing bolts
- Ideal for use where corrosion levels are high such as coastal environments and with acidic timber
- · Part of a suited range of door and window hardware
- · Lifetime guarantee for finishes SSS, PSS, PSB, PPB & PBK
- · 15 year guarantee for finishes ORB & TMB

### **BLU FINISHES:**

SSS Satin Stainless Steel

Polished Stainless Steel

PVD Satin Brass

PVD Polished Brass

PBK PVD Satin Black