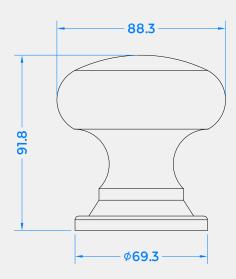

# **CENTRE DOOR KNOB**

Product Code: KM388







# 316 Marine Grade Stainless Steel Hardware Range

- · Fixed centre round classic door knob
- Manufactured from solid 316 Marine Grade Stainless Steel including fixing bolts
- Ideal for use where corrosion levels are high such as coastal environments and with acidic timber
- · Part of a suited range of door and window hardware
- · Lifetime guarantee for finishes SSS, PSS, PSB, PPB & PBK
- · 15 year guarantee for finishes ORB & TMB



#### Side Profile



Visit www.coastal-group.com for CAD drawings

### **BLU FINISHES:**



SSS Satin Stainless Steel



Polished Stainless Steel



PVD Satin Brass



PVD Polished Brass



PBK PVD Satin Black

## **DURATIQUE FINISHES:**



Textured Matt Black

| PART NUMBER | PRODUCT DESCRIPTION | FINISH | UNITS |
|-------------|---------------------|--------|-------|
| KM388-SSS   | Centre door knob    | SSS    | Each  |
| KM388-PSS   | Centre door knob    | PSS    | Each  |
| KM388-PSB   | Centre door knob    | PSB    | Each  |
| KM388-PPB   | Centre door knob    | PPB    | Each  |
| КМ388-РВК   | Centre door knob    | РВК    | Each  |
| КМ388-ТМВ   | Centre door knob    | ТМВ    | Each  |