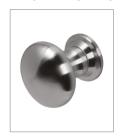

# 316 Marine Grade Stainless Steel Hardware Range

- · Fixed centre round classic door knob
- Manufactured from solid 316 Marine Grade Stainless Steel including fixing bolts
- Ideal for use where corrosion levels are high such as coastal environments and with acidic timber
- · Part of a suited range of door and window hardware
- · Lifetime guarantee for finishes SSS, PSS, PSB, PPB & PBK
- · 15 year guarantee for finishes ORB & TMB

### **BLU FINISHES:**

SSS Satin Stainless Steel

Polished Stainless Steel

PVD Satin Brass

PVD Polished Brass

PBK PVD Satin Black