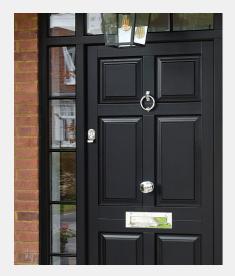

# **CENTRE DOOR KNOB**

Product Code: KM388

# 316 Marine Grade Stainless Steel Hardware Range

- · Fixed centre round classic door knob
- Manufactured from solid 316 Marine Grade Stainless Steel including fixing bolts
- Ideal for use where corrosion levels are high such as coastal environments and with acidic timber
- · Part of a suited range of door and window hardware
- · Lifetime guarantee for finishes SSS, PSS, PSB, PPB & PBK
- · 15 year guarantee for finishes ORB & TMB