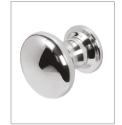

# 316 Marine Grade Stainless Steel Hardware Range

- · Fixed centre round classic door knob
- Manufactured from solid 316 Marine Grade Stainless Steel including fixing bolts
- Ideal for use where corrosion levels are high such as coastal environments and with acidic timber
- · Part of a suited range of door and window hardware
- · Lifetime guarantee for finishes SSS, PSS, PSB, PPB & PBK
- · 15 year guarantee for finishes ORB & TMB

### **BLU FINISHES:**

SSS Satin Stainless Steel

Polished Stainless Steel

PVD Satin Brass

PVD Polished Brass

PBK PVD Satin Black