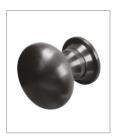

# **CENTRE DOOR KNOB**

Product Code: KM388

# 316 Marine Grade Stainless Steel Hardware Range

- · Fixed centre round classic door knob
- Manufactured from solid 316 Marine Grade Stainless Steel including fixing bolts
- Ideal for use where corrosion levels are high such as coastal environments and with acidic timber
- · Part of a suited range of door and window hardware
- · Lifetime guarantee for finishes SSS, PSS, PSB, PPB & PBK
- · 15 year guarantee for finishes ORB & TMB