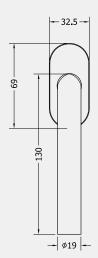

## TILT & TURN WINDOW HANDLE

Product Code: TTH50







## 316 Marine Grade Stainless Steel Hardware Range

- · Tilt and turn window handle
- 4-stage click action for superior operation holding the handle in the open or closed positions
- Mounted on an oval backplate enabling it to be fitted to slimline profileS
- · Manufactured from solid 316 Marine Grade Stainless Steel
- · Ideal for use where corrosion levels are high such as coastal environments and with acidic timber
- Part of a suited range of hardware including matching window handle
- · Lifetime guarantee



Front Profile



Side Profile



Visit www.coastal-group.com for CAD drawings

## FINISHES:



Satin Stainless Steel

| PART NUMBER | PRODUCT DESCRIPTION              | FINISH | UNITS |
|-------------|----------------------------------|--------|-------|
| TTH50-SSS   | Mitred Tilt & Turn window handle | SSS    | Each  |