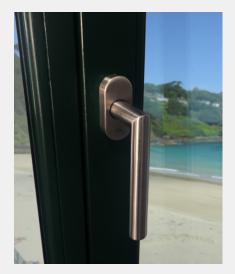

## 316 Marine Grade Stainless Steel Hardware Range

- · Tilt and turn window handle
- 4-stage click action for superior operation holding the handle in the open or closed positions
- Mounted on an oval backplate enabling it to be fitted to slimline profileS
- · Manufactured from solid 316 Marine Grade Stainless Steel
- · Ideal for use where corrosion levels are high such as coastal environments and with acidic timber
- Part of a suited range of hardware including matching window handle
- · Lifetime guarantee