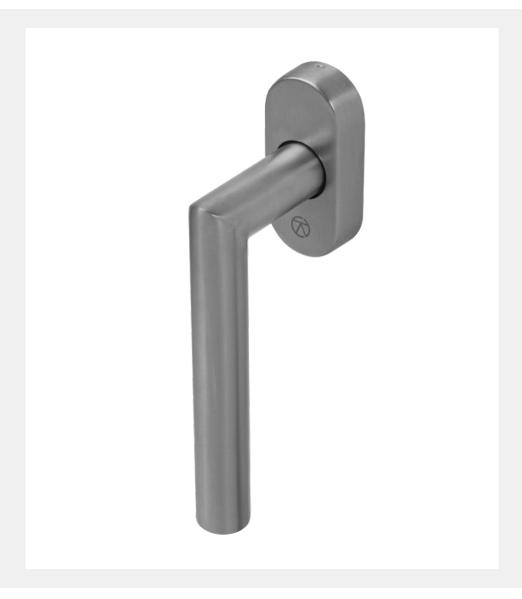

## TILT & TURN WINDOW HANDLE

Product Code: TTH50

## 316 Marine Grade Stainless Steel Hardware Range

- · Tilt and turn window handle
- 4-stage click action for superior operation holding the handle in the open or closed positions
- Mounted on an oval backplate enabling it to be fitted to slimline profileS
- · Manufactured from solid 316 Marine Grade Stainless Steel
- · Ideal for use where corrosion levels are high such as coastal environments and with acidic timber
- Part of a suited range of hardware including matching window handle
- · Lifetime guarantee