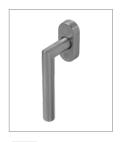

## TILT & TURN WINDOW HANDLE

Product Code: TTH50

## 316 Marine Grade Stainless Steel Hardware Range

- · Tilt and turn window handle
- 4-stage click action for superior operation holding the handle in the open or closed positions
- Mounted on an oval backplate enabling it to be fitted to slimline profileS
- · Manufactured from solid 316 Marine Grade Stainless Steel
- · Ideal for use where corrosion levels are high such as coastal environments and with acidic timber
- Part of a suited range of hardware including matching window handle
- · Lifetime guarantee