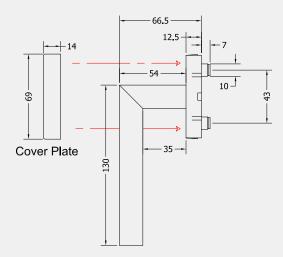

## TILT & TURN WINDOW HANDLE

Product Code: TTH50







## 316 Marine Grade Stainless Steel Hardware Range

- · Tilt and turn window handle
- 4-stage click action for superior operation holding the handle in the open or closed positions
- Mounted on an oval backplate enabling it to be fitted to slimline profileS
- · Manufactured from solid 316 Marine Grade Stainless Steel
- · Ideal for use where corrosion levels are high such as coastal environments and with acidic timber
- Part of a suited range of hardware including matching window handle
- · Lifetime guarantee



Front Profile



Side Profile



Visit www.coastal-group.com for CAD drawings

## FINISHES:



Satin Stainless Steel

| PART NUMBER | PRODUCT DESCRIPTION              | FINISH | UNITS |
|-------------|----------------------------------|--------|-------|
| TTH50-SSS   | Mitred Tilt & Turn window handle | SSS    | Each  |