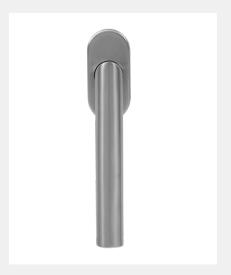

## TILT & TURN WINDOW HANDLE

Product Code: TTH50

## 316 Marine Grade Stainless Steel Hardware Range

- · Tilt and turn window handle
- 4-stage click action for superior operation holding the handle in the open or closed positions
- Mounted on an oval backplate enabling it to be fitted to slimline profileS
- · Manufactured from solid 316 Marine Grade Stainless Steel
- · Ideal for use where corrosion levels are high such as coastal environments and with acidic timber
- Part of a suited range of hardware including matching window handle
- · Lifetime guarantee