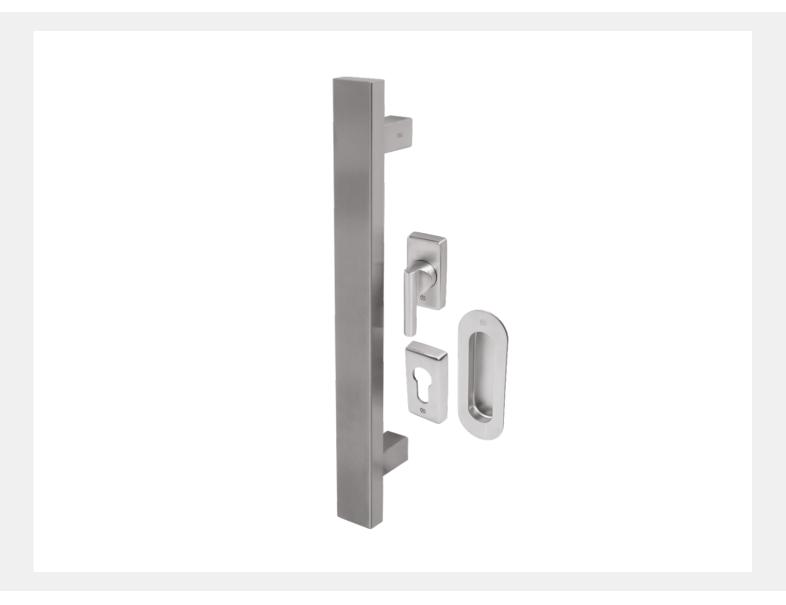

## STRAIGHT SLIDE HANDLE KIT - INLINE RECTANGULAR 'T' BAR

Product Code: KM853

# 316 Marine Grade Stainless Steel Hardware Range

- This versatile kit is for aluminium doors has a 32mm rectangle rose for both the mini lever and the escutcheon
- This is designed for the narrower sections where the 53mm round rose is for the wider sections, options available are secret fix & back to back.
- Manufactured from Marine Grade 316 stainless steel, the product will thrive even in the toughest, high corrosive, coastal locations
- · Note: cylinders are not included as part of the kit
- · Lifetime guarantee

### STRAIGHT SLIDE HANDLE KIT - INLINE RECTANGULAR 'T' BAR