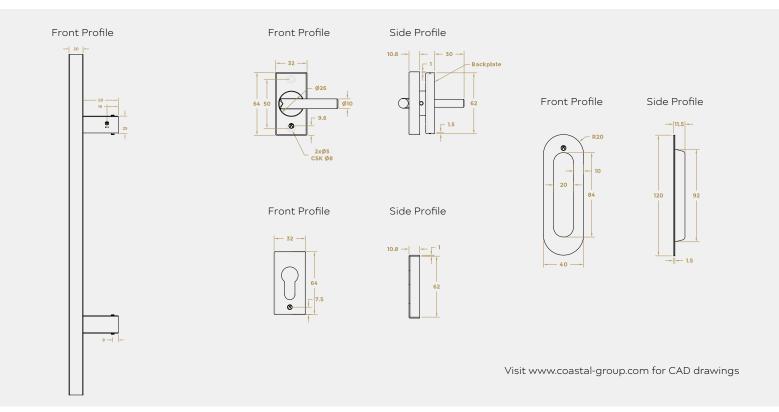

## STRAIGHT SLIDE HANDLE KIT - INLINE RECTANGULAR 'T' BAR

Product Code: KM853

# 316 Marine Grade Stainless Steel Hardware Range

- This versatile kit is for aluminium doors has a 32mm rectangle rose for both the mini lever and the escutcheon
- This is designed for the narrower sections where the 53mm round rose is for the wider sections, options available are secret fix & back to back.
- Manufactured from Marine Grade 316 stainless steel, the product will thrive even in the toughest, high corrosive, coastal locations
- · Note: cylinders are not included as part of the kit
- · Lifetime guarantee

### STRAIGHT SLIDE HANDLE KIT - INLINE RECTANGULAR 'T' BAR