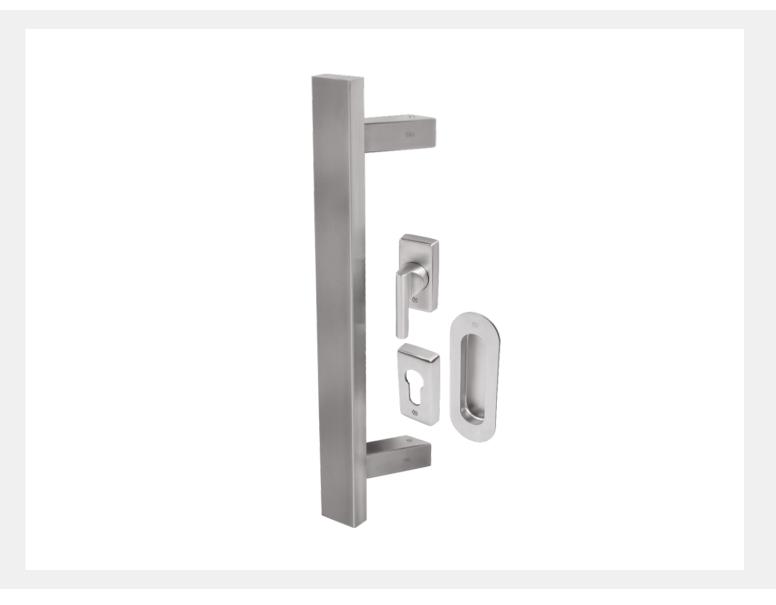

## STRAIGHT SLIDE HANDLE KIT - OFFSET RECTANGULAR 'T' BAR

Product Code: KM856

# 316 Marine Grade Stainless Steel Hardware Range

- This versatile kit is for aluminium doors has a 32mm rectangle rose for both the mini lever and the escutcheon
- This is designed for the narrower sections where the 53mm round rose is for the wider sections, options available are secret fix & back to back.
- Manufactured from Marine Grade 316 stainless steel, the product will thrive even in the toughest, high corrosive, coastal locations
- · Note: cylinders are not included as part of the kit
- · Lifetime guarantee

#### STRAIGHT SLIDE HANDLE KIT - OFFSET RECTANGULAR 'T' BAR