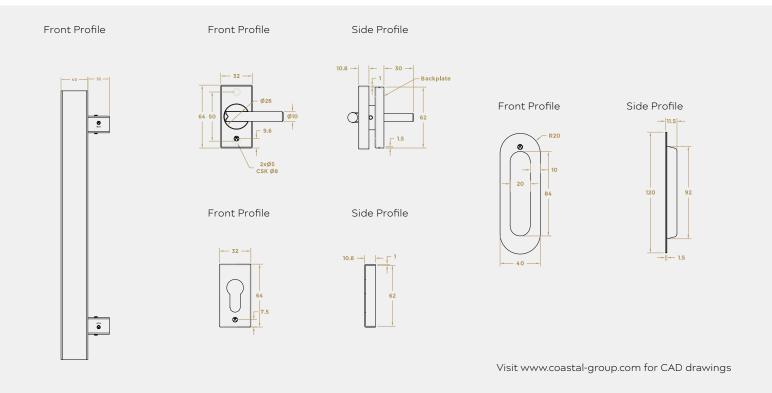

## STRAIGHT SLIDE HANDLE KIT - OFFSET RECTANGULAR 'T' BAR

Product Code: KM856

# 316 Marine Grade Stainless Steel Hardware Range

- This versatile kit is for aluminium doors has a 32mm rectangle rose for both the mini lever and the escutcheon
- This is designed for the narrower sections where the 53mm round rose is for the wider sections, options available are secret fix & back to back.
- Manufactured from Marine Grade 316 stainless steel, the product will thrive even in the toughest, high corrosive, coastal locations
- · Note: cylinders are not included as part of the kit
- · Lifetime guarantee

#### STRAIGHT SLIDE HANDLE KIT - OFFSET RECTANGULAR 'T' BAR