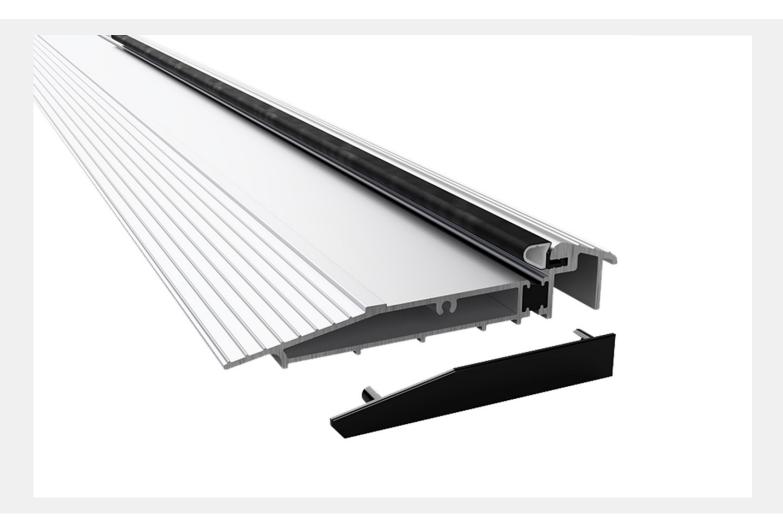

## AM5 OUTWARD OPENING THRESHOLD

Product Code: AM5EX

Aluminium Threshold Range

- · Outward opening aluminium threshold
- Incorporates thermal break to meet thermal bridging and insulation requirements
- Part M Compliant outward open mobility threshold suitable for disabled access
- · Designed to fit directly onto a level threshold
- Can be installed as the fourth side of the door frame or retro fitted
- · Non-slip surface ensures a safe grip in wet conditions
- Features pre-drilled drainage and fixing holes to speed up production
- Seals gaps 18 23mm