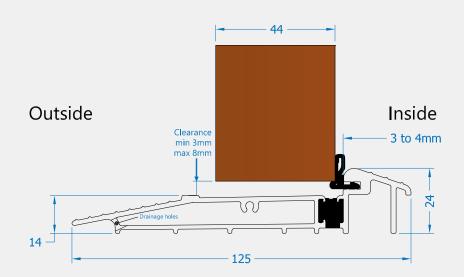

Side Profile

AM5 OUTWARD OPENING THRESHOLD

Visit www.coastal-group.com for CAD drawings

## AM5 OUTWARD OPENING THRESHOLD

Product Code: AM5EX

Aluminium Threshold Range

- · Outward opening aluminium threshold
- Incorporates thermal break to meet thermal bridging and insulation requirements
- Part M Compliant outward open mobility threshold suitable for disabled access
- · Designed to fit directly onto a level threshold
- Can be installed as the fourth side of the door frame or retro fitted
- · Non-slip surface ensures a safe grip in wet conditions
- Features pre-drilled drainage and fixing holes to speed up production
- Seals gaps 18 23mm