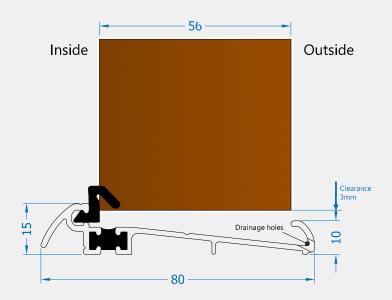

## TSX OUTWARD OPENING THRESHOLD - THERMAL BREAK

Product Code: TSX3







Aluminium Threshold Range

- · Outward opening aluminium threshold
- Incorporates thermal break to meet thermal bridging and insulation requirements
- Part M Compliant outward open mobility threshold suitable for disabled access
- Designed to fit onto a subsill or directly onto a base threshold
- Features pre-drilled drainage and fixing holes to speed up production
- · Seals gaps 12 14mm
- · Replacement seal available



Side Profile



Visit www.coastal-group.com for CAD drawings

## FINISHES:



| PART NUMBER | PRODUCT DESCRIPTION                           | FINISH | UNITS |
|-------------|-----------------------------------------------|--------|-------|
| TSX3-56-SV  | 3000mm Outward opening 80mm to suit 56mm door | SV     | Each  |
| TSX3-56-GD  | 3000mm Outward opening 80mm to suit 56mm door | GD     | Each  |
| TSX3-56-BK  | 3000mm Outward opening 80mm to suit 56mm door | ВК     | Each  |