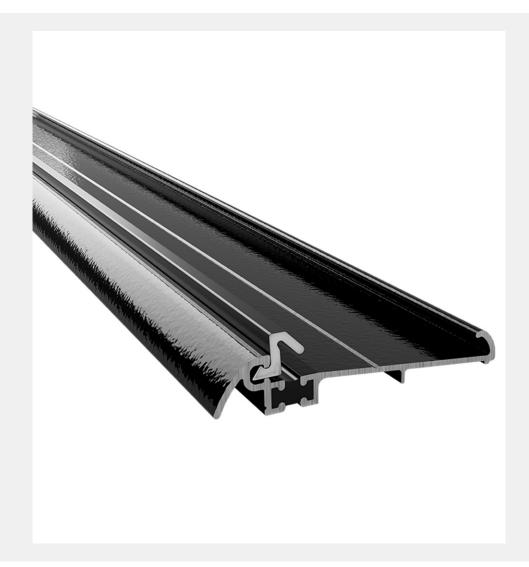

## TSX OUTWARD OPENING THRESHOLD - THERMAL BREAK

Product Code: TSX3

Aluminium Threshold Range

- · Outward opening aluminium threshold
- Incorporates thermal break to meet thermal bridging and insulation requirements
- Part M Compliant outward open mobility threshold suitable for disabled access
- Designed to fit onto a subsill or directly onto a base threshold
- Features pre-drilled drainage and fixing holes to speed up production
- · Seals gaps 12 14mm
- · Replacement seal available