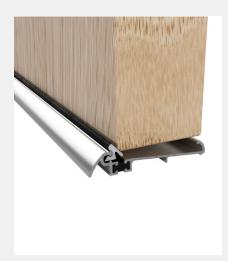

## TSX OUTWARD OPENING THRESHOLD - THERMAL BREAK

Product Code: TSX3

Aluminium Threshold Range

- · Outward opening aluminium threshold
- Incorporates thermal break to meet thermal bridging and insulation requirements
- Part M Compliant outward open mobility threshold suitable for disabled access
- Designed to fit onto a subsill or directly onto a base threshold
- Features pre-drilled drainage and fixing holes to speed up production
- · Seals gaps 12 14mm
- · Replacement seal available