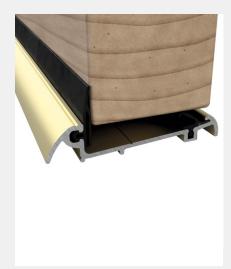

## TSY INWARD OPENING THRESHOLD

Product Code: TSY3

Aluminium Threshold Range

- · Inward opening aluminium threshold
- Part M Compliant inward open mobility threshold suitable for disabled access
- Designed to fit into a subsill or directly onto a base threshold
- Features pre-drilled drainage and fixing holes to speed up production
- Seals gaps 13 14mm
- · Replacement seals available