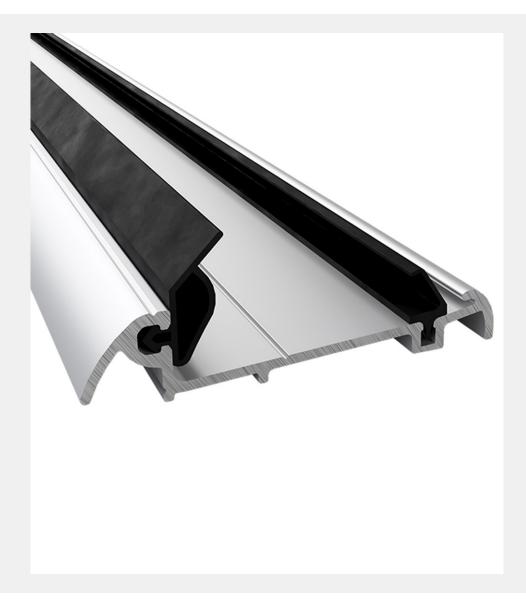

## TSY INWARD OPENING THRESHOLD

Product Code: TSY3

Aluminium Threshold Range

- · Inward opening aluminium threshold
- Part M Compliant inward open mobility threshold suitable for disabled access
- Designed to fit into a subsill or directly onto a base threshold
- Features pre-drilled drainage and fixing holes to speed up production
- Seals gaps 13 14mm
- · Replacement seals available