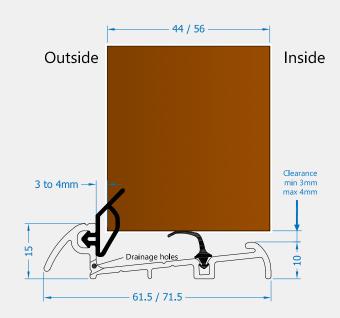

## TSY INWARD OPENING THRESHOLD

Product Code: TSY3







Aluminium Threshold Range

- · Inward opening aluminium threshold
- Part M Compliant inward open mobility threshold suitable for disabled access
- Designed to fit into a subsill or directly onto a base threshold
- Features pre-drilled drainage and fixing holes to speed up production
- Seals gaps 13 14mm
- · Replacement seals available



Side Profile



Visit www.coastal-group.com for CAD drawings

## FINISHES:



| PART NUMBER | PRODUCT DESCRIPTION                          | FINISH | UNITS |
|-------------|----------------------------------------------|--------|-------|
| TSY1-44-SV  | 1000mm Inward opening 62mm to suit 44mm door | SV     | Each  |
| TSY1-44-BK  | 1000mm Inward opening 62mm to suit 44mm door | ВК     | Each  |
| TSY3-44-SV  | 3000mm Inward opening 62mm to suit 44mm door | SV     | Each  |
| TSY3-44-GD  | 3000mm Inward opening 62mm to suit 44mm door | GD     | Each  |
| TSY3-44-BK  | 3000mm Inward opening 62mm to suit 44mm door | ВК     | Each  |
| TSY1-56-SV  | 1000mm Inward opening 72mm to suit 56mm door | SV     | Each  |
| TSy1-56-BK  | 1000mm Inward opening 72mm to suit 56mm door | ВК     | Each  |
| TSY3-56-SV  |