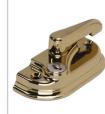

## Product Code: SF34F/34K-STD

LIT-DC-SF34F/34K-STD

Solid Brass Range

- Standard Cam Fastener Lock for sliding sash windows
- Key deadlocking for enhanced security
- Meets the requirements of BS EN 1670:2007 Grade 5 Corrosion Resistance (480 hours)
- Designed to pull, lift and align together the top and bottom meeting rails

## FINISHES:

SC Satin Chrome

CP Polished Chrome

PB Polished Brass

| PART NUMBER  | PRODUCT DESCRIPTION            | FINISH | UNITS |
|--------------|--------------------------------|--------|-------|
| SF34F-STD-SC | Standard lockable cam fastener | SC     | Each  |
| SF34F-STD-CP | Standard lockable cam fastener | СР     | Each  |
| SF34F-STD-PB | Standard lockable cam fastener | РВ     | Each  |
| SF34K-STD-SC | Standard cam keep              | SC     | Each  |
| SF34K-STD-CP | Standard cam keep              | СР     | Each  |
| SF34K-STD-PB | Standard cam keep              | PB     | Each  |