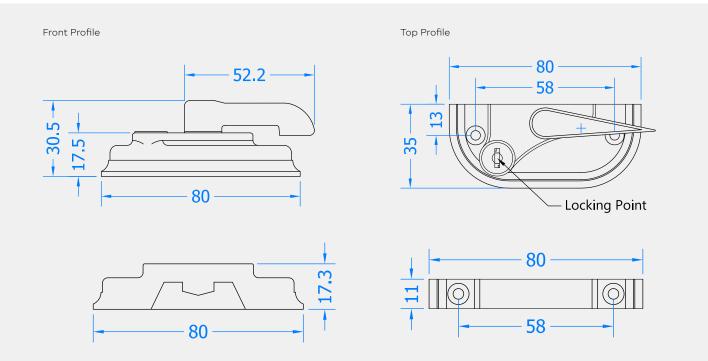

## Product Code: SF34F/34K-STD STANDARD CAM FASTENER & KEEP

Visit www.coastal-group.com for CAD drawings