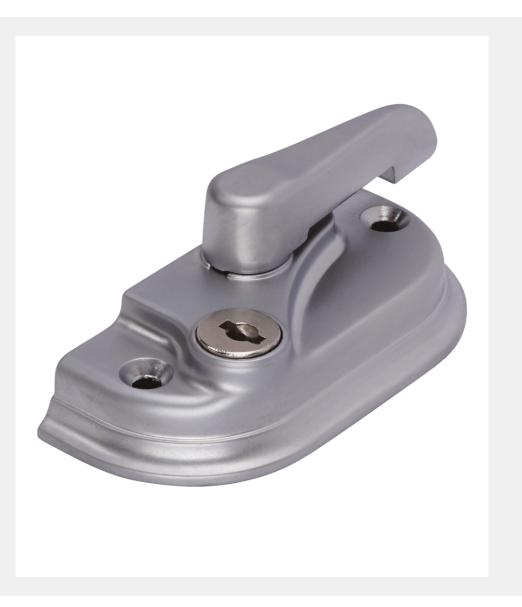

## Product Code: SF34F/34K-STD

LIT-DC-SF34F/34K-STD

Solid Brass Range

- Standard Cam Fastener Lock for sliding sash windows
- Key deadlocking for enhanced security
- Meets the requirements of BS EN 1670:2007 Grade 5 Corrosion Resistance (480 hours)
- Designed to pull, lift and align together the top and bottom meeting rails