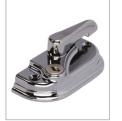

## Product Code: SF34F/34K-STD

LIT-DC-SF34F/34K-STD

Solid Brass Range

- Standard Cam Fastener Lock for sliding sash windows
- Key deadlocking for enhanced security
- Meets the requirements of BS EN 1670:2007 Grade 5 Corrosion Resistance (480 hours)
- Designed to pull, lift and align together the top and bottom meeting rails

## FINISHES:

SC Satin Chrome

CP Polished Chrome

PB Polished Brass

| PART NUMBER  | PRODUCT DESCRIPTION            | FINISH | UNITS |
|--------------|--------------------------------|--------|-------|
| SF34F-STD-SC | Standard lockable cam fastener | SC     | Each  |
| SF34F-STD-CP | Standard lockable cam fastener | СР     | Each  |
| SF34F-STD-PB | Standard lockable cam fastener | РВ     | Each  |
| SF34K-STD-SC | Standard cam keep              | SC     | Each  |
| SF34K-STD-CP | Standard cam keep              | СР     | Each  |
| SF34K-STD-PB | Standard cam keep              | PB     | Each  |