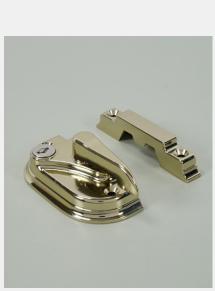

## Product Code: SF34F/34K-STD

LIT-DC-SF34F/34K-STD

Solid Brass Range

- Standard Cam Fastener Lock for sliding sash windows
- Key deadlocking for enhanced security
- Meets the requirements of BS EN 1670:2007 Grade 5 Corrosion Resistance (480 hours)
- Designed to pull, lift and align together the top and bottom meeting rails