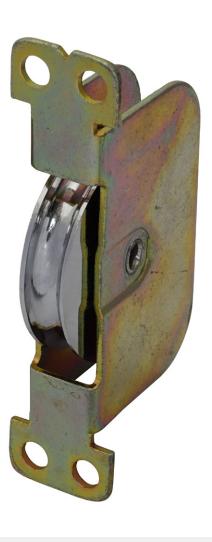

# GLACE RANGE HEAVY DUTY SASH PULLEY

## Product Code: SPS90

LIT-DC-SPS90

Solid Brass Range

- High performance, heavy duty 50mm (2") sash pulley
- Solid brass wheel with smooth rolling operation
- 100kg weight capacity
- Round groove version for use with sash cord or rope
- Square groove version for use with sash chain
- Use with the SPS90P pulley cover plate and the SPS90B pulley bumper

### Product Code: SPS90 HEAVY DUTY SASH PULLEY

Visit www.coastal-group.com for CAD drawings