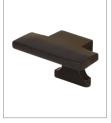

# GLACE RANGE HEAVY DUTY SASH PULLEY COVER PLATE & BUMPER

## Product Code: SPS90P/B

LIT-DC-SPS90P/B

Solid Brass Range

- High quality 2" sash pulley cover plate for use with SPS90 sash pulley
- Works with both the round and square groove pulley wheel
- Supplied with fixing screws
- Sash pulley bumper for use with the SPS90 Sash Pulley
- The bumper fits to the pulley wheel and stops the sash from hitting the frame when opened