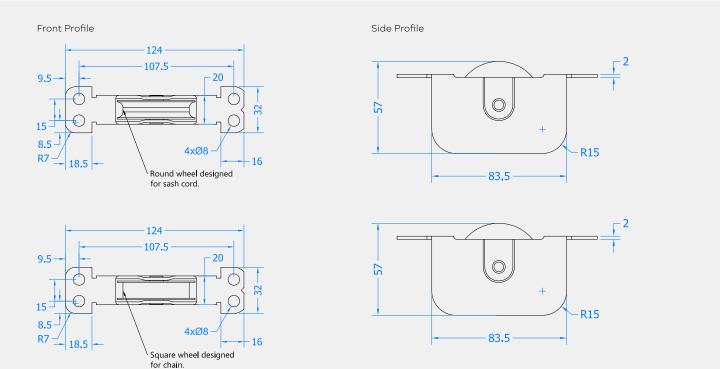

# GLACE RANGE HEAVY DUTY SASH PULLEY

## Product Code: SPS90

LIT-DC-SPS90

Solid Brass Range

- High performance, heavy duty 50mm (2") sash pulley
- Solid brass wheel with smooth rolling operation
- 100kg weight capacity
- Round groove version for use with sash cord or rope
- Square groove version for use with sash chain
- Use with the SPS90P pulley cover plate and the SPS90B pulley bumper

### Product Code: SPS90 HEAVY DUTY SASH PULLEY

Visit www.coastal-group.com for CAD drawings