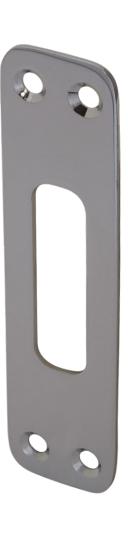

# GLACE RANGE HEAVY DUTY SASH PULLEY COVER PLATE & BUMPER

## Product Code: SPS90P/B

LIT-DC-SPS90P/B

Solid Brass Range

- High quality 2" sash pulley cover plate for use with SPS90 sash pulley
- Works with both the round and square groove pulley wheel
- Supplied with fixing screws
- Sash pulley bumper for use with the SPS90 Sash Pulley
- The bumper fits to the pulley wheel and stops the sash from hitting the frame when opened