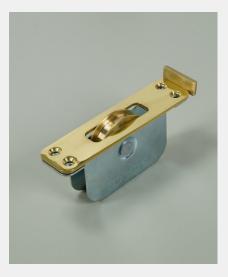

# GLACE RANGE HEAVY DUTY SASH PULLEY COVER PLATE & BUMPER

## Product Code: SPS90P/B

LIT-DC-SPS90P/B

Solid Brass Range

- High quality 2" sash pulley cover plate for use with SPS90 sash pulley
- Works with both the round and square groove pulley wheel
- Supplied with fixing screws
- Sash pulley bumper for use with the SPS90 Sash Pulley
- The bumper fits to the pulley wheel and stops the sash from hitting the frame when opened

### Product Code: SPS90P/B HEAVY DUTY SASH PULLEY COVER PLATE & BUMPER