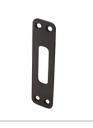

# GLACE RANGE HEAVY DUTY SASH PULLEY COVER PLATE & BUMPER

## Product Code: SPS90P/B

LIT-DC-SPS90P/B

Solid Brass Range

- High quality 2" sash pulley cover plate for use with SPS90 sash pulley
- Works with both the round and square groove pulley wheel
- Supplied with fixing screws
- Sash pulley bumper for use with the SPS90 Sash Pulley
- The bumper fits to the pulley wheel and stops the sash from hitting the frame when opened