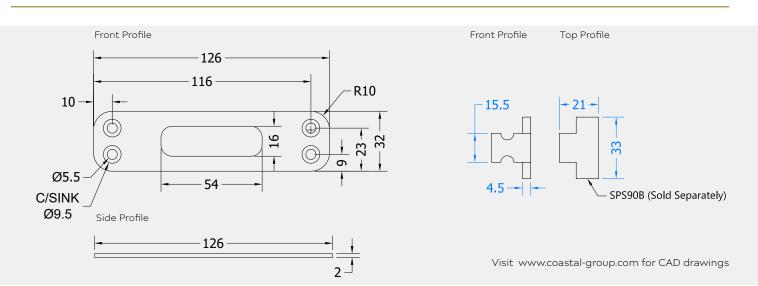

# GLACE RANGE HEAVY DUTY SASH PULLEY COVER PLATE & BUMPER

## Product Code: SPS90P/B

LIT-DC-SPS90P/B

Solid Brass Range

- High quality 2" sash pulley cover plate for use with SPS90 sash pulley
- Works with both the round and square groove pulley wheel
- Supplied with fixing screws
- Sash pulley bumper for use with the SPS90 Sash Pulley
- The bumper fits to the pulley wheel and stops the sash from hitting the frame when opened

### Product Code: SPS90P/B HEAVY DUTY SASH PULLEY COVER PLATE & BUMPER