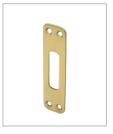

# GLACE RANGE HEAVY DUTY SASH PULLEY COVER PLATE & BUMPER

## Product Code: SPS90P/B

LIT-DC-SPS90P/B

Solid Brass Range

- High quality 2" sash pulley cover plate for use with SPS90 sash pulley
- Works with both the round and square groove pulley wheel
- Supplied with fixing screws
- Sash pulley bumper for use with the SPS90 Sash Pulley
- The bumper fits to the pulley wheel and stops the sash from hitting the frame when opened