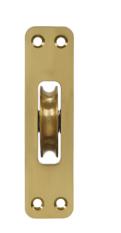

# GLACE RANGE HEAVY DUTY SASH PULLEY COVER PLATE & BUMPER

## Product Code: SPS90P/B

LIT-DC-SPS90P/B

Solid Brass Range

- High quality 2" sash pulley cover plate for use with SPS90 sash pulley
- Works with both the round and square groove pulley wheel
- Supplied with fixing screws
- Sash pulley bumper for use with the SPS90 Sash Pulley
- The bumper fits to the pulley wheel and stops the sash from hitting the frame when opened

### Product Code: SPS90P/B HEAVY DUTY SASH PULLEY COVER PLATE & BUMPER