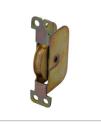

# GLACE RANGE HEAVY DUTY SASH PULLEY

## Product Code: SPS90

LIT-DC-SPS90

Solid Brass Range

- High performance, heavy duty 50mm (2") sash pulley
- Solid brass wheel with smooth rolling operation
- 100kg weight capacity
- Round groove version for use with sash cord or rope
- Square groove version for use with sash chain
- Use with the SPS90P pulley cover plate and the SPS90B pulley bumper