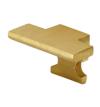

# GLACE RANGE HEAVY DUTY SASH PULLEY

## Product Code: SPS90

LIT-DC-SPS90

Solid Brass Range

- High performance, heavy duty 50mm (2") sash pulley
- Solid brass wheel with smooth rolling operation
- 100kg weight capacity
- Round groove version for use with sash cord or rope
- Square groove version for use with sash chain
- Use with the SPS90P pulley cover plate and the SPS90B pulley bumper