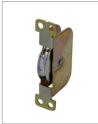

# GLACE RANGE HEAVY DUTY SASH PULLEY

## Product Code: SPS90

LIT-DC-SPS90

Solid Brass Range

- High performance, heavy duty 50mm (2") sash pulley
- Solid brass wheel with smooth rolling operation
- 100kg weight capacity
- Round groove version for use with sash cord or rope
- Square groove version for use with sash chain
- Use with the SPS90P pulley cover plate and the SPS90B pulley bumper