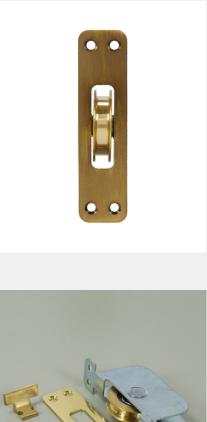

# GLACE RANGE HEAVY DUTY SASH PULLEY COVER PLATE & BUMPER

## Product Code: SPS90P/B

LIT-DC-SPS90P/B

Solid Brass Range

- High quality 2" sash pulley cover plate for use with SPS90 sash pulley
- Works with both the round and square groove pulley wheel
- Supplied with fixing screws
- Sash pulley bumper for use with the SPS90 Sash Pulley
- The bumper fits to the pulley wheel and stops the sash from hitting the frame when opened