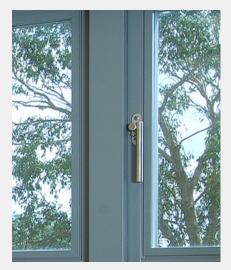

# 316 Marine Grade Stainless Steel Hardware Range

- · Sleek, contemporary design window espagnolette handle
- Offset handle design provides increased knuckle clearance for easy operation
- · Lockable for added security
- Part of a suited range of hardware including matching door
- Manufactured from 316 marine grade stainless steel
- · Ideal for use where corrosion levels are high such as coastal environments and with acidic timber
- · Lifetime guarantee