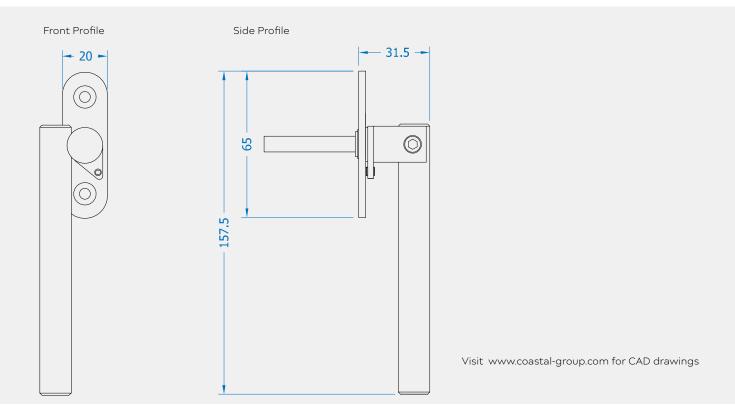

## **COTEMPORARY WINDOW HANDLE - OFFSET**

Product Code: SST81

### CONTEMPORARY WINDOW HANDLE - OFFSET