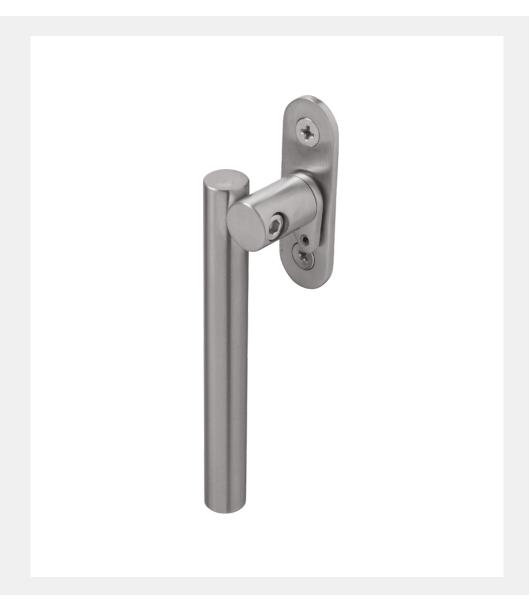

## **COTEMPORARY WINDOW HANDLE - OFFSET**

Product Code: SST81

# 316 Marine Grade Stainless Steel Hardware Range

- · Sleek, contemporary design window espagnolette handle
- Offset handle design provides increased knuckle clearance for easy operation
- · Lockable for added security
- Part of a suited range of hardware including matching door
- Manufactured from 316 marine grade stainless steel
- · Ideal for use where corrosion levels are high such as coastal environments and with acidic timber
- · Lifetime guarantee

### CONTEMPORARY WINDOW HANDLE - OFFSET