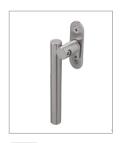

## **COTEMPORARY WINDOW HANDLE - OFFSET**

Product Code: SST81

# 316 Marine Grade Stainless Steel Hardware Range

- · Sleek, contemporary design window espagnolette handle
- Offset handle design provides increased knuckle clearance for easy operation
- · Lockable for added security
- Part of a suited range of hardware including matching door
- Manufactured from 316 marine grade stainless steel
- · Ideal for use where corrosion levels are high such as coastal environments and with acidic timber
- · Lifetime guarantee

### CONTEMPORARY WINDOW HANDLE - OFFSET