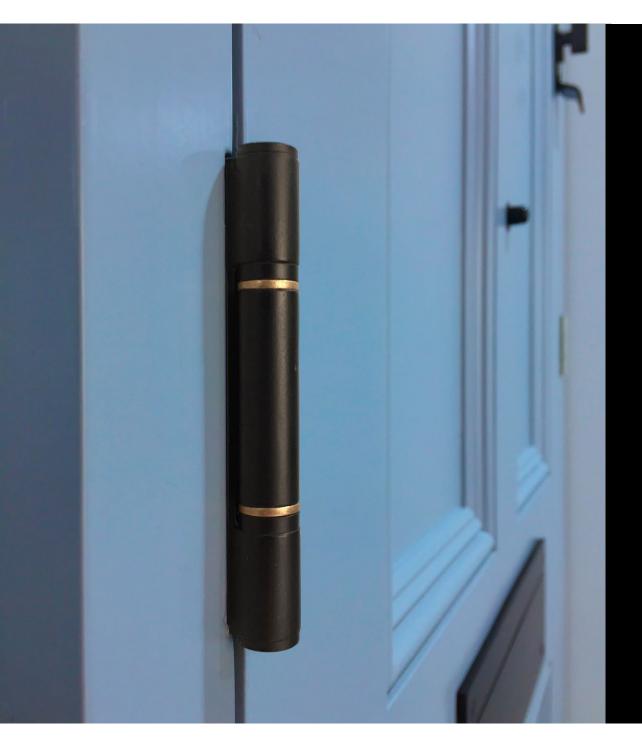

## $\mathsf{BLU}^{\scriptscriptstyle\mathsf{TM}}$

316 Marine Grade Stainless Steel Hardware HQ4 Butt Hinge

INSPIRATIONS GALLERY AND TESTIMONIALS

"Feel better and look better than the previous hinges we used, they cost more, but you get what you pay for and these are better quality"

## **HQ4** Hinge Benefits

- Won't rust or corrode even in harsh environments or acidic timber all components made from high quality 316 Marine Grade Stainless Steel
- Won't leak oil or grease the self-lubricating phosphor bronze washers mean there is no oil required
- Won't collapse and make your door drop components are CNC precision engineered to provide a smooth friction operation
- Successfully used on PAS24 tests without the need of a hinge dogbolt due to the integral strength of the hinge
- Guaranteed to last for the lifetime of the door