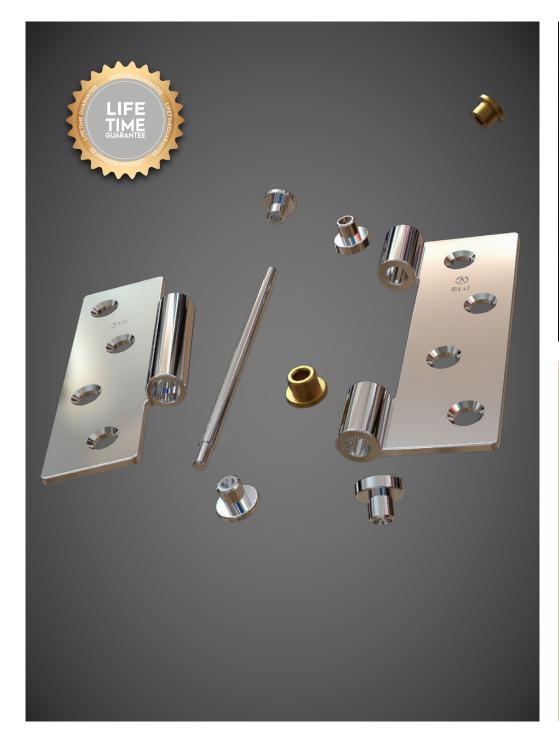

## $\mathsf{BLU}^{\scriptscriptstyle\mathsf{TM}}$

316 Marine Grade Stainless Steel Hardware HQ4 Butt Hinge

INSPIRATIONS GALLERY AND TESTIMONIALS

"Feel better and look better than the previous hinges we used, they cost more, but you get what you pay for and these are better quality"

## **HQ4** Hinge Benefits

- Won't rust or corrode even in harsh environments or acidic timber all components made from high quality 316 Marine Grade Stainless Steel
- Won't leak oil or grease the self-lubricating phosphor bronze washers mean there is no oil required
- Won't collapse and make your door drop components are CNC precision engineered to provide a smooth friction operation
- Successfully used on PAS24 tests without the need of a hinge dogbolt due to the integral strength of the hinge
- Guaranteed to last for the lifetime of the door