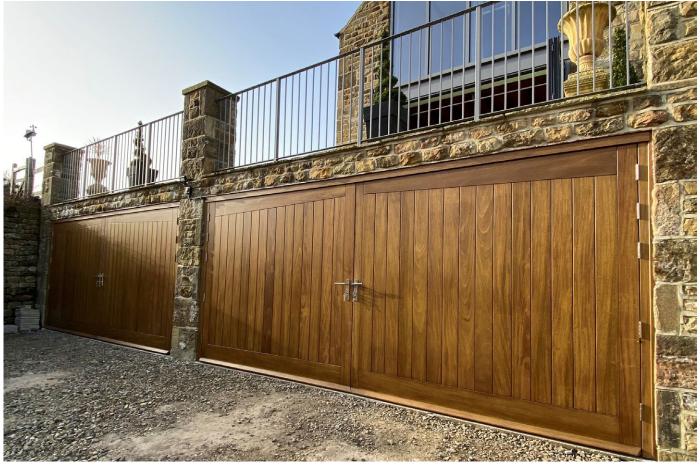

"Just used these on some monster garage doors 🗒 absolutely A1 🖏"

Joinery by: Jonathan Elwell Bespoke Joiner Ltd, Installation by: TR Joinery

5

"It came naturally for us to offer Coastal's BLU HQ4 Hinge. The HQ4 is an excellent, high quality 316 stainless steel hinge making it very suitable for coastal areas - which is where our client was located."