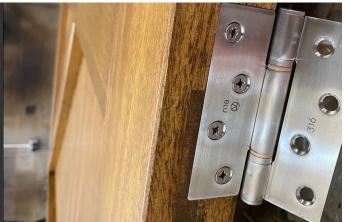

## $\mathsf{BLU}^{\scriptscriptstyle\mathsf{TM}}$

316 Marine Grade Stainless Steel Hardware HQ4 Butt Hinge

INSPIRATIONS GALLERY AND TESTIMONIALS

"Feel better and look better than the previous hinges we used, they cost more, but you get what you pay for and these are better quality"

## **HQ4** Hinge Benefits

- Won't rust or corrode even in harsh environments or acidic timber all components made from high quality 316 Marine Grade Stainless Steel
- Won't leak oil or grease the self-lubricating phosphor bronze washers mean there is no oil required
- Won't collapse and make your door drop components are CNC precision engineered to provide a smooth friction operation
- Successfully used on PAS24 tests without the need of a hinge dogbolt due to the integral strength of the hinge
- Guaranteed to last for the lifetime of the door