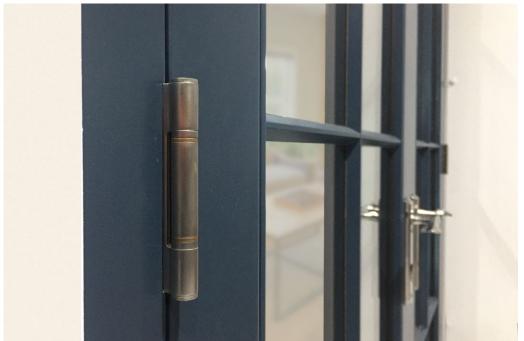

## $\mathsf{BLU}^{\scriptscriptstyle\mathsf{TM}}$

316 Marine Grade Stainless Steel Hardware HQ4 Butt Hinge

INSPIRATIONS GALLERY AND TESTIMONIALS

"Feel better and look better than the previous hinges we used, they cost more, but you get what you pay for and these are better quality"

## **HQ4** Hinge Benefits

- Won't rust or corrode even in harsh environments or acidic timber all components made from high quality 316 Marine Grade Stainless Steel
- Won't leak oil or grease the self-lubricating phosphor bronze washers mean there is no oil required
- Won't collapse and make your door drop components are CNC precision engineered to provide a smooth friction operation
- Successfully used on PAS24 tests without the need of a hinge dogbolt due to the integral strength of the hinge
- Guaranteed to last for the lifetime of the door