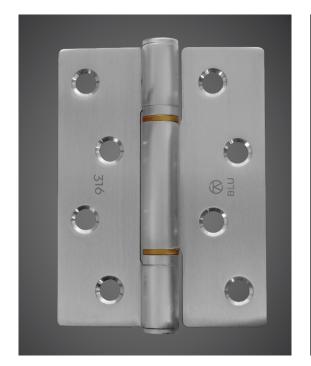

## $\mathsf{BLU}^{\scriptscriptstyle\mathsf{TM}}$

316 Marine Grade Stainless Steel Hardware HQ4 Butt Hinge

INSPIRATIONS GALLERY AND TESTIMONIALS

"Feel better and look better than the previous hinges we used, they cost more, but you get what you pay for and these are better quality"

## **HQ4** Hinge Benefits

- Won't rust or corrode even in harsh environments or acidic timber all components made from high quality 316 Marine Grade Stainless Steel
- Won't leak oil or grease the self-lubricating phosphor bronze washers mean there is no oil required
- Won't collapse and make your door drop components are CNC precision engineered to provide a smooth friction operation
- Successfully used on PAS24 tests without the need of a hinge dogbolt due to the integral strength of the hinge
- Guaranteed to last for the lifetime of the door