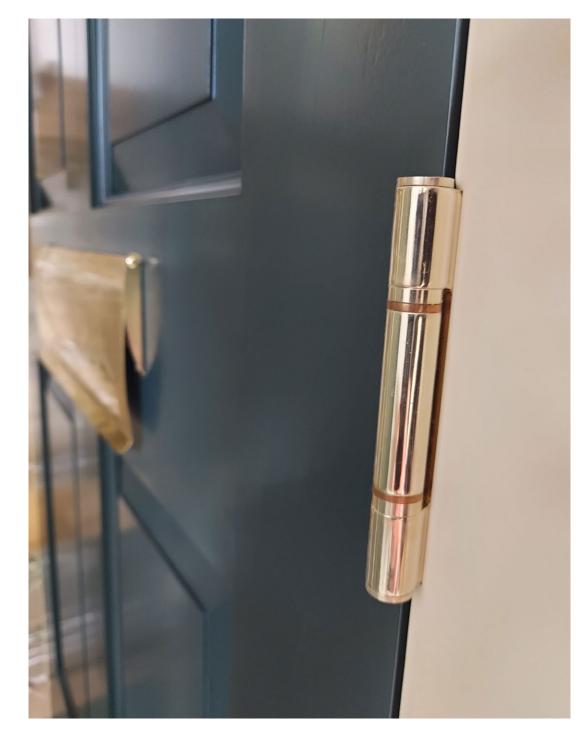

## **HQ4** Hinge Benefits

- Won't rust or corrode even in harsh environments or acidic timber all components made from high quality 316 Marine Grade Stainless Steel
- Won't leak oil or grease the self-lubricating phosphor bronze washers mean there is no oil required
- Won't collapse and make your door drop components are CNC precision engineered to provide a smooth friction operation
- Successfully used on PAS24 tests without the need of a hinge dogbolt due to the integral strength of the hinge
- Guaranteed to last for the lifetime of the door