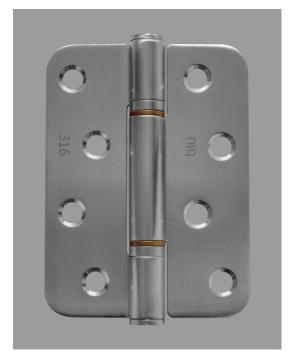

## $\mathsf{BLU}^{\scriptscriptstyle\mathsf{TM}}$

316 Marine Grade Stainless Steel Hardware HQ4 Butt Hinge

INSPIRATIONS GALLERY AND TESTIMONIALS

"Feel better and look better than the previous hinges we used, they cost more, but you get what you pay for and these are better quality"

## **HQ4** Hinge Benefits

- Won't rust or corrode even in harsh environments or acidic timber all components made from high quality 316 Marine Grade Stainless Steel
- Won't leak oil or grease the self-lubricating phosphor bronze washers mean there is no oil required
- Won't collapse and make your door drop components are CNC precision engineered to provide a smooth friction operation
- Successfully used on PAS24 tests without the need of a hinge dogbolt due to the integral strength of the hinge
- Guaranteed to last for the lifetime of the door