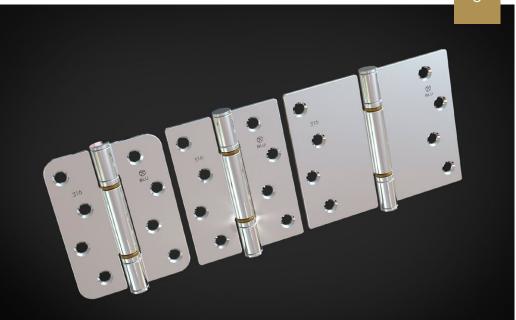

## $\mathsf{BLU}^{\scriptscriptstyle\mathsf{TM}}$

316 Marine Grade Stainless Steel Hardware HQ4 Butt Hinge

INSPIRATIONS GALLERY AND TESTIMONIALS

"Feel better and look better than the previous hinges we used, they cost more, but you get what you pay for and these are better quality"

## **HQ4** Hinge Benefits

- Won't rust or corrode even in harsh environments or acidic timber all components made from high quality 316 Marine Grade Stainless Steel
- Won't leak oil or grease the self-lubricating phosphor bronze washers mean there is no oil required
- Won't collapse and make your door drop components are CNC precision engineered to provide a smooth friction operation
- Successfully used on PAS24 tests without the need of a hinge dogbolt due to the integral strength of the hinge
- Guaranteed to last for the lifetime of the door