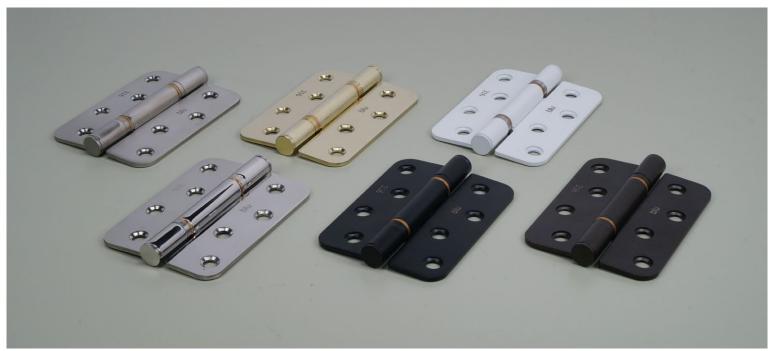

## **HQ4** Hinge Benefits

- Won't rust or corrode even in harsh environments or acidic timber all components made from high quality 316 Marine Grade Stainless Steel
- Won't leak oil or grease the self-lubricating phosphor bronze washers mean there is no oil required
- Won't collapse and make your door drop components are CNC precision engineered to provide a smooth friction operation
- Successfully used on PAS24 tests without the need of a hinge dogbolt due to the integral strength of the hinge
- Guaranteed to last for the lifetime of the door