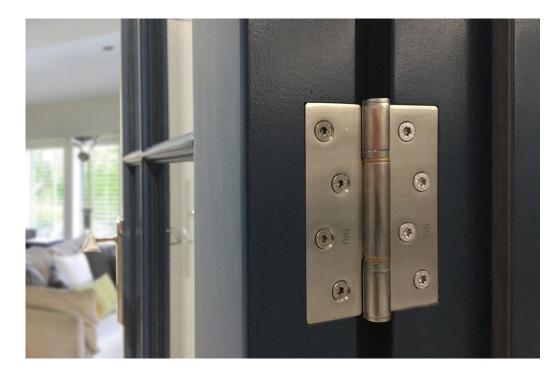

## $\mathsf{BLU}^{\scriptscriptstyle\mathsf{TM}}$

316 Marine Grade Stainless Steel Hardware HQ4 Butt Hinge

INSPIRATIONS GALLERY AND TESTIMONIALS

"Feel better and look better than the previous hinges we used, they cost more, but you get what you pay for and these are better quality"

## **HQ4** Hinge Benefits

- Won't rust or corrode even in harsh environments or acidic timber all components made from high quality 316 Marine Grade Stainless Steel
- Won't leak oil or grease the self-lubricating phosphor bronze washers mean there is no oil required
- Won't collapse and make your door drop components are CNC precision engineered to provide a smooth friction operation
- Successfully used on PAS24 tests without the need of a hinge dogbolt due to the integral strength of the hinge
- Guaranteed to last for the lifetime of the door