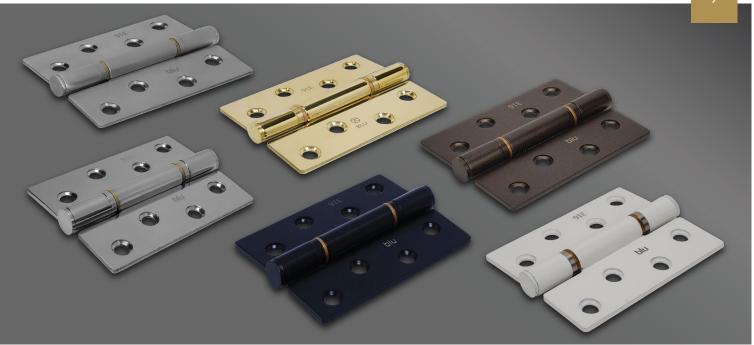

## **HQ4** Hinge Benefits

- Won't rust or corrode even in harsh environments or acidic timber all components made from high quality 316 Marine Grade Stainless Steel
- Won't leak oil or grease the self-lubricating phosphor bronze washers mean there is no oil required
- Won't collapse and make your door drop components are CNC precision engineered to provide a smooth friction operation
- Successfully used on PAS24 tests without the need of a hinge dogbolt due to the integral strength of the hinge
- Guaranteed to last for the lifetime of the door