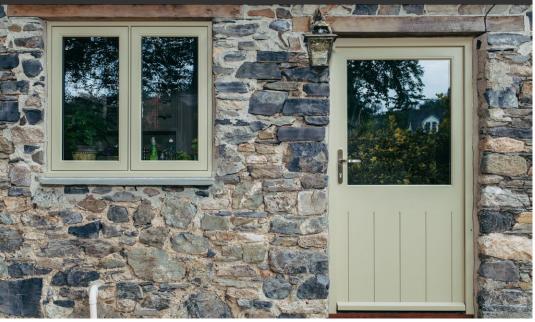

## $\mathsf{BLU}^{\scriptscriptstyle\mathsf{TM}}$

316 Marine Grade Stainless Steel Hardware HQ4 Butt Hinge

INSPIRATIONS GALLERY AND TESTIMONIALS









"Feel better and look better than the previous hinges we used, they cost more, but you get what you pay for and these are better quality"



"You're our chosen ironmongery supplier who we've worked with over the last 10 years - a great team to work with.

Imagery is from our Award Winning FENSA Installation of the Year 2020."

Nathan McCarter Joinery



"Just used these on some monster garage doors 🗒 absolutely A1 🖏"

Joinery by: Jonathan Elwell Bespoke Joiner Ltd, Installation by: TR Joinery









5

"It came naturally for us to offer Coastal's BLU HQ4 Hinge. The HQ4 is an excellent, high quality 316 stainless steel hinge making it very suitable for coastal areas - which is where our client was located."

"As a company we use these a lot for all our doors. They are a great hinge, very high quality."

"Before standardising on these hinges, we used to use a hinge from another company and constantly had issues with them tarnishing. This caused a lot of snagging issues, which as we all know are expensive to fix. Since we moved to these BLU HQ4 hinges we've never had any issues at all."

Joinery For All Seasons















R & E Falki