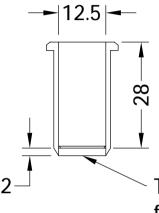

Section B-B

Section C-C

This plug to be welded from the inside to close off hole.

Global House Bojea Industrial Estate Trethowel, St Austell Cornwall, PL25 5RJ

- t | 01726 871025 f | 01726 871731
- e | sales@coastal-group.com
- w | www.coastal-group.com