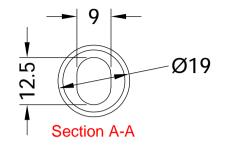

Section B-B

Section C-C

This plug to be welded from the inside to close off hole.

Global House Bojea Industrial Estate Trethowel, St Austell Cornwall, PL25 5RJ

- t | 01726 871025 f | 01726 871731
- e | sales@coastal-group.com
- w | www.coastal-group.com