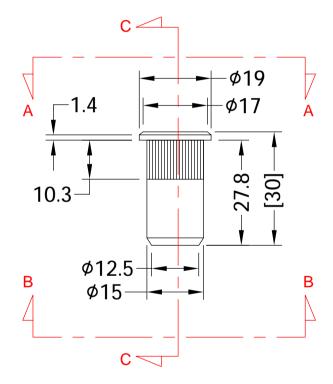

Section B-B

Section C-C

This plug to be welded from the inside to close off hole.

Global House Bojea Industrial Estate Trethowel, St Austell Cornwall, PL25 5RJ

- t | 01726 871025 f | 01726 871731
- e | sales@coastal-group.com
- w | www.coastal-group.com

## **COASTAL GROUP**

Drawing Title:
FBF12 - Flush Bolt Keep **Coastal Version** 

Product Range / Project Reference

## Flush Bolt Keep

Other Information: Date Drawn: 17/05/2017 Drawn By: Phil Walklett

Drawing Number:

CG-FBF12-SS.dwg

Revision:

THIRD ANGLE PROJECTION

This drawing and specification are the property of Coastal Group, they are issued in strict confidence and shall not be reproduced, copied or used without written permission.