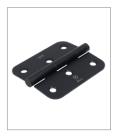

## 316 Marine Grade Stainless Steel Hardware Range

- Ultimate high quality butt hinge made from 316 Marine Grade Stainless Steel
- · Clean lined, slim knuckle window hinge
- Precision engineered components ensure a 'smooth friction' operation & prevent hinge from collapsing
- · No leaf play ensures an accurate and consistent fit
- Tested to BS EN 1935:2002 Grade 6 25,000 cycles
- · Works well with the Shimwell Hinge Packer System
- Ideal for use where corrosion levels are high such as coastal environments and with acidic timber
- · Weight Capacity: 40kg over 2 hinges
- · Lifetime guarantee

## FINISHES:

Polished Brass

Matt Smooth Black

| PART NUMBER | PRODUCT DESCRIPTION        | FINISH | UNITS |
|-------------|----------------------------|--------|-------|
| HY3R-SSS    | 76 x 65 x 2mm Window hinge | SSS    | Each  |
| HY3R-PPB    | 76 x 65 x 2mm Window hinge | PPB    | Each  |
| HY3R-MSB    | 76 x 65 x 2mm Window hinge | MSB    | Each  |