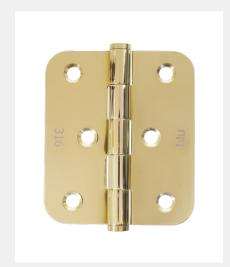

## FINISHES:

Polished Brass

Matt Smooth Black

| PART NUMBER | PRODUCT DESCRIPTION        | FINISH | UNITS |
|-------------|----------------------------|--------|-------|
| HY3R-SSS    | 76 x 65 x 2mm Window hinge | SSS    | Each  |
| HY3R-PPB    | 76 x 65 x 2mm Window hinge | PPB    | Each  |
| HY3R-MSB    | 76 x 65 x 2mm Window hinge | MSB    | Each  |