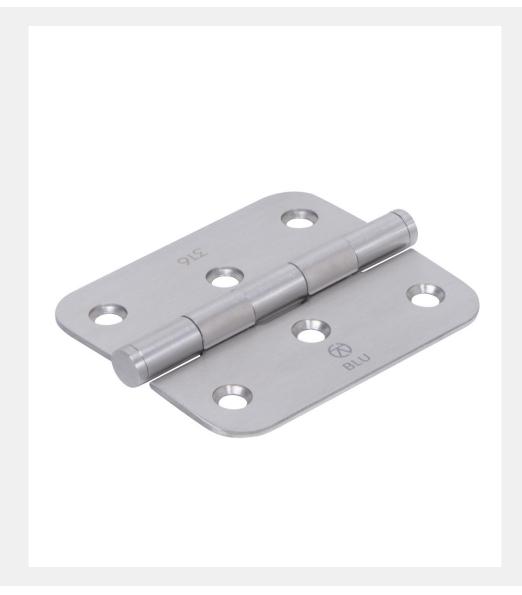

## SLIM KNUCKLE WINDOW HINGE - RADIUS CORNER

Product Code: HY3R

## 316 Marine Grade Stainless Steel Hardware Range

- Ultimate high quality butt hinge made from 316 Marine Grade Stainless Steel
- · Clean lined, slim knuckle window hinge
- Precision engineered components ensure a 'smooth friction' operation & prevent hinge from collapsing
- · No leaf play ensures an accurate and consistent fit
- Tested to BS EN 1935:2002 Grade 6 25,000 cycles
- · Works well with the Shimwell Hinge Packer System
- Ideal for use where corrosion levels are high such as coastal environments and with acidic timber
- · Weight Capacity: 40kg over 2 hinges
- · Lifetime guarantee

## FINISHES:

Polished Brass

Matt Smooth Black

| PART NUMBER | PRODUCT DESCRIPTION        | FINISH | UNITS |
|-------------|----------------------------|--------|-------|
| HY3R-SSS    | 76 x 65 x 2mm Window hinge | SSS    | Each  |
| HY3R-PPB    | 76 x 65 x 2mm Window hinge | PPB    | Each  |
| HY3R-MSB    | 76 x 65 x 2mm Window hinge | MSB    | Each  |