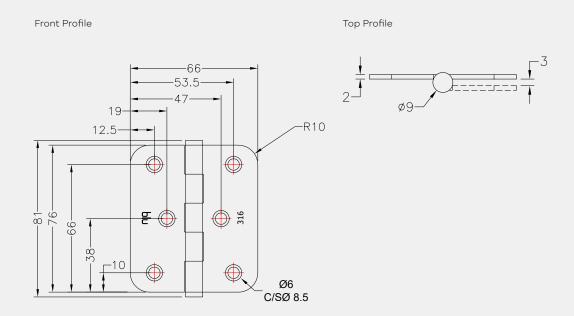

## FINISHES:

Polished Brass

Matt Smooth Black

| PART NUMBER | PRODUCT DESCRIPTION        | FINISH | UNITS |
|-------------|----------------------------|--------|-------|
| HY3R-SSS    | 76 x 65 x 2mm Window hinge | SSS    | Each  |
| HY3R-PPB    | 76 x 65 x 2mm Window hinge | PPB    | Each  |
| HY3R-MSB    | 76 x 65 x 2mm Window hinge | MSB    | Each  |