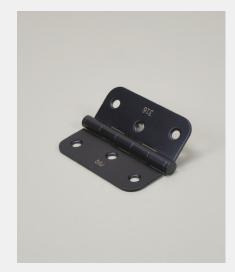

## FINISHES:

Polished Brass

Matt Smooth Black

| PART NUMBER | PRODUCT DESCRIPTION        | FINISH | UNITS |
|-------------|----------------------------|--------|-------|
| HY3R-SSS    | 76 x 65 x 2mm Window hinge | SSS    | Each  |
| HY3R-PPB    | 76 x 65 x 2mm Window hinge | PPB    | Each  |
| HY3R-MSB    | 76 x 65 x 2mm Window hinge | MSB    | Each  |