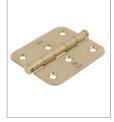

## 316 Marine Grade Stainless Steel Hardware Range

- Ultimate high quality butt hinge made from 316 Marine Grade Stainless Steel
- · Clean lined, slim knuckle window hinge
- Precision engineered components ensure a 'smooth friction' operation & prevent hinge from collapsing
- · No leaf play ensures an accurate and consistent fit
- Tested to BS EN 1935:2002 Grade 6 25,000 cycles
- · Works well with the Shimwell Hinge Packer System
- Ideal for use where corrosion levels are high such as coastal environments and with acidic timber
- · Weight Capacity: 40kg over 2 hinges
- · Lifetime guarantee

## FINISHES:

Polished Brass

Matt Smooth Black

| PART NUMBER | PRODUCT DESCRIPTION        | FINISH | UNITS |
|-------------|----------------------------|--------|-------|
| HY3R-SSS    | 76 x 65 x 2mm Window hinge | SSS    | Each  |
| HY3R-PPB    | 76 x 65 x 2mm Window hinge | PPB    | Each  |
| HY3R-MSB    | 76 x 65 x 2mm Window hinge | MSB    | Each  |