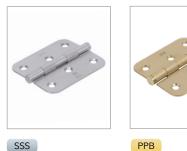

## 316 Marine Grade Stainless Steel Hardware Range

- Ultimate high quality butt hinge made from 316 Marine Grade Stainless Steel
- · Clean lined, slim knuckle window hinge
- Precision engineered components ensure a 'smooth friction' operation & prevent hinge from collapsing
- · No leaf play ensures an accurate and consistent fit
- Tested to BS EN 1935:2002 Grade 6 25,000 cycles
- · Works well with the Shimwell Hinge Packer System
- Ideal for use where corrosion levels are high such as coastal environments and with acidic timber
- · Weight Capacity: 40kg over 2 hinges
- · Lifetime guarantee

## FINISHES:

Polished Brass

Matt Smooth Black

| PART NUMBER | PRODUCT DESCRIPTION        | FINISH | UNITS |
|-------------|----------------------------|--------|-------|
| HY3R-SSS    | 76 x 65 x 2mm Window hinge | SSS    | Each  |
| HY3R-PPB    | 76 x 65 x 2mm Window hinge | PPB    | Each  |
| HY3R-MSB    | 76 x 65 x 2mm Window hinge | MSB    | Each  |