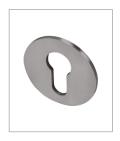

## SELF ADHESIVE ROUND ESCUTCHEON

Product Code: KM058

# 316 Marine Grade Stainless Steel Hardware Range

- A very thin profile escutcheon suitable for euro profile cylinders
- · Can be rebated into the door for a flush finish
- Self-adhesive fixing
- · Manufactured from 316 Marine Grade Stainless Steel
- Ideal for use where corrosion levels are high such as coastal environments and with acidic timber
- · Part of a suited range of door and window hardware