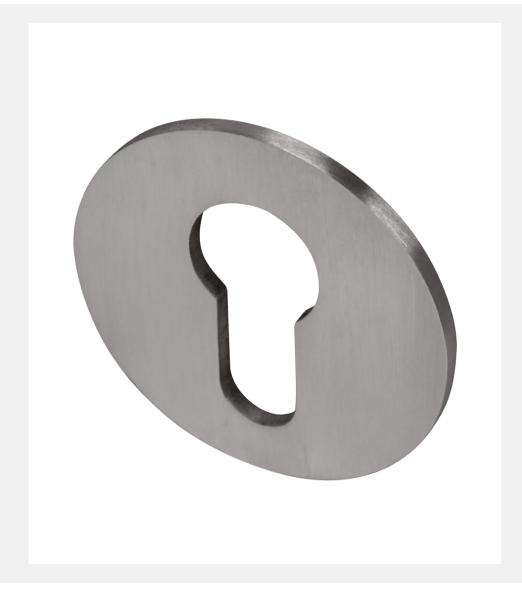

# 316 Marine Grade Stainless Steel Hardware Range

- A very thin profile escutcheon suitable for euro profile cylinders
- · Can be rebated into the door for a flush finish
- Self-adhesive fixing
- · Manufactured from 316 Marine Grade Stainless Steel
- Ideal for use where corrosion levels are high such as coastal environments and with acidic timber
- · Part of a suited range of door and window hardware