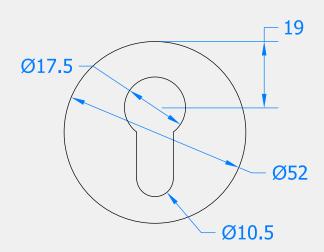

## **BLU RANGE**

## SELF ADHESIVE ROUND ESCUTCHEON

Product Code: KM058







# 316 Marine Grade Stainless Steel Hardware Range

- A very thin profile escutcheon suitable for euro profile cylinders
- · Can be rebated into the door for a flush finish
- Self-adhesive fixing
- · Manufactured from 316 Marine Grade Stainless Steel
- Ideal for use where corrosion levels are high such as coastal environments and with acidic timber
- · Part of a suited range of door and window hardware



#### Front Profile



#### Side Profile



Visit www.coastal-group.com for CAD drawings

### FINISHES:



SSS

Satin Stainless Steel

| PART NUMBER | PRODUCT DESCRIPTION            | FINISH | UNITS |
|-------------|--------------------------------|--------|-------|
| KM058-SSS   | Self-adhesive round escutcheon | SSS    | Each  |