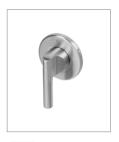

## ROUND PATIO THUMBTURN

Product Code: KM200

## 316 Marine Grade Stainleys Steel Hardware Range

- A high-quality 316 grade Stainless Steel patio thumbturn designed to be used with inline slider locks such as Sobinco
- Ideal for instances where you simply need a small lever to operate the latch on your patio door
- Combined with our HAB66 'T' Bar Pull Handle and either KM045 or KM055 Escutcheon they make an excellent Patio Slide Kit
- Note: These are not suitable for the YALE locking system as this uses a 7 x 7mm spindle
- · Can be used back-to-back with a longer spindle
- · Available on a Round or Oval Rose option
- · Fixings concealed behind clip-on rose