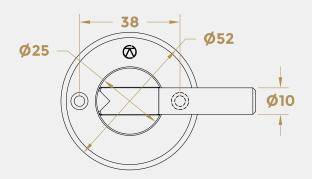

## ROUND PATIO THUMBTURN

Product Code: KM200





## 316 Marine Grade Stainleys Steel Hardware Range

- A high-quality 316 grade Stainless Steel patio thumbturn designed to be used with inline slider locks such as Sobinco
- Ideal for instances where you simply need a small lever to operate the latch on your patio door
- Combined with our HAB66 'T' Bar Pull Handle and either KM045 or KM055 Escutcheon they make an excellent Patio Slide Kit
- Note: These are not suitable for the YALE locking system as this uses a 7 x 7mm spindle
- · Can be used back-to-back with a longer spindle
- · Available on a Round or Oval Rose option
- · Fixings concealed behind clip-on rose



Front Profile



## Top Profile



Visit www.coastal-group.com for CAD drawings

## FINISHES:



SSS Satin Stainless Steel

| PART NUMBER | PRODUCT DESCRIPTION      | FINISH | UNITS |
|-------------|--------------------------|--------|-------|
| KM200-SSS   | Mini lever on round rose | SSS    | Each  |