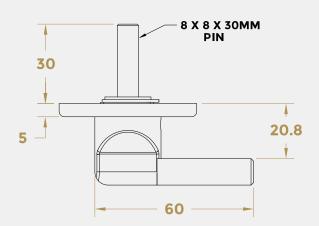

## ROUND PATIO THUMBTURN

Product Code: KM200





## 316 Marine Grade Stainleys Steel Hardware Range

- A high-quality 316 grade Stainless Steel patio thumbturn designed to be used with inline slider locks such as Sobinco
- Ideal for instances where you simply need a small lever to operate the latch on your patio door
- Combined with our HAB66 'T' Bar Pull Handle and either KM045 or KM055 Escutcheon they make an excellent Patio Slide Kit
- Note: These are not suitable for the YALE locking system as this uses a 7 x 7mm spindle
- · Can be used back-to-back with a longer spindle
- · Available on a Round or Oval Rose option
- · Fixings concealed behind clip-on rose



Front Profile



## Top Profile



Visit www.coastal-group.com for CAD drawings

## FINISHES:



SSS Satin Stainless Steel

| PART NUMBER | PRODUCT DESCRIPTION      | FINISH | UNITS |
|-------------|--------------------------|--------|-------|
| KM200-SSS   | Mini lever on round rose | SSS    | Each  |