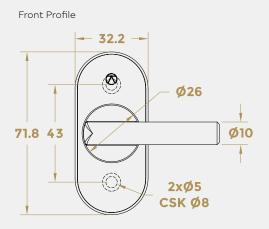

## **OVAL PATIO THUMBTURN**

Product Code: KM250

## 316 Marine Grade Stainley Steel Hardware Range

- A high-quality 316 grade Stainless Steel patio thumbturn designed to be used with inline slider locks such as Sobinco
- · Ideal for instances where you simply need a small lever to operate the latch on your patio door
- Combined with our HAB66 'T' Bar Pull Handle and either KM045 or KM055 Escutcheon they make an excellent Patio Slide Kit
- Note: These are not suitable for the YALE locking system as this uses a 7 x 7mm spindle
- · Can be used back-to-back with a longer spindle
- · Available on a Round or Oval Rose option
- · Fixings concealed behind clip-on rose
- KM250 now has the EUIPO Protected Registered Design accreditation

Visit www.coastal-group.com for CAD drawings