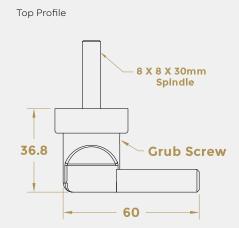

## 316 Marine Grade Stainley Steel Hardware Range

- A high-quality 316 grade Stainless Steel patio thumbturn designed to be used with inline slider locks such as Sobinco
- · Ideal for instances where you simply need a small lever to operate the latch on your patio door
- Combined with our HAB66 'T' Bar Pull Handle and either KM045 or KM055 Escutcheon they make an excellent Patio Slide Kit
- Note: These are not suitable for the YALE locking system as this uses a 7 x 7mm spindle
- · Can be used back-to-back with a longer spindle
- · Available on a Round or Oval Rose option
- · Fixings concealed behind clip-on rose
- KM250 now has the EUIPO Protected Registered Design accreditation