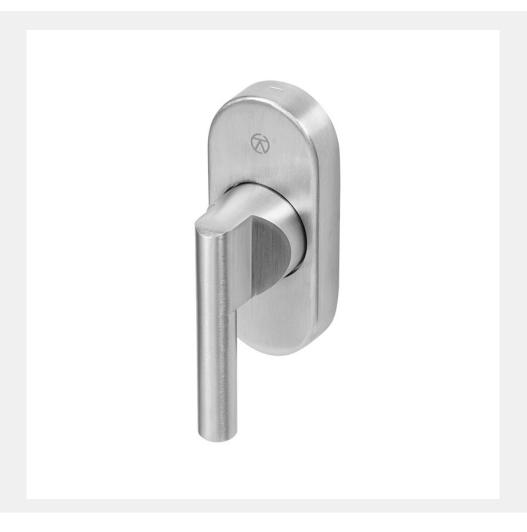

## **OVAL PATIO THUMBTURN**

Product Code: KM250

## 316 Marine Grade Stainley Steel Hardware Range

- A high-quality 316 grade Stainless Steel patio thumbturn designed to be used with inline slider locks such as Sobinco
- · Ideal for instances where you simply need a small lever to operate the latch on your patio door
- Combined with our HAB66 'T' Bar Pull Handle and either KM045 or KM055 Escutcheon they make an excellent Patio Slide Kit
- Note: These are not suitable for the YALE locking system as this uses a 7 x 7mm spindle
- · Can be used back-to-back with a longer spindle
- · Available on a Round or Oval Rose option
- · Fixings concealed behind clip-on rose
- KM250 now has the EUIPO Protected Registered Design accreditation