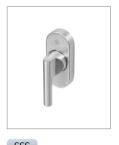

## **OVAL PATIO THUMBTURN**

Product Code: KM250

## 316 Marine Grade Stainley Steel Hardware Range

- A high-quality 316 grade Stainless Steel patio thumbturn designed to be used with inline slider locks such as Sobinco
- · Ideal for instances where you simply need a small lever to operate the latch on your patio door
- Combined with our HAB66 'T' Bar Pull Handle and either KM045 or KM055 Escutcheon they make an excellent Patio Slide Kit
- Note: These are not suitable for the YALE locking system as this uses a 7 x 7mm spindle
- · Can be used back-to-back with a longer spindle
- · Available on a Round or Oval Rose option
- · Fixings concealed behind clip-on rose
- KM250 now has the EUIPO Protected Registered Design accreditation

## FINISHES:

Satin Stainless Steel

| PART NUMBER | PRODUCT DESCRIPTION     | FINISH | UNITS |
|-------------|-------------------------|--------|-------|
| KM250-SSS   | Mini lever on oval rose | SSS    | Each  |