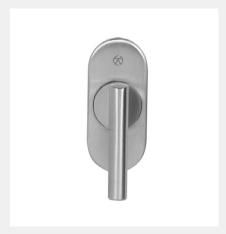

## **OVAL PATIO THUMBTURN**

Product Code: KM250

## 316 Marine Grade Stainley Steel Hardware Range

- A high-quality 316 grade Stainless Steel patio thumbturn designed to be used with inline slider locks such as Sobinco
- · Ideal for instances where you simply need a small lever to operate the latch on your patio door
- Combined with our HAB66 'T' Bar Pull Handle and either KM045 or KM055 Escutcheon they make an excellent Patio Slide Kit
- Note: These are not suitable for the YALE locking system as this uses a 7 x 7mm spindle
- · Can be used back-to-back with a longer spindle
- · Available on a Round or Oval Rose option
- · Fixings concealed behind clip-on rose
- KM250 now has the EUIPO Protected Registered Design accreditation