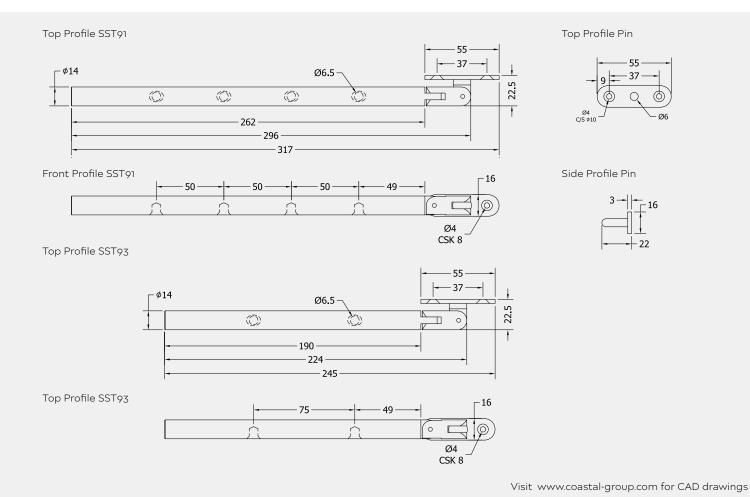

### FINISHES:

Satin Stainless Steel

| PART NUMBER   | PRODUCT DESCRIPTION               | FINISH | UNITS |
|---------------|-----------------------------------|--------|-------|
| SST91-316-SSS | 290mm Casement stay               | SSS    | Each  |
| SST93-316-SSS | 220mm Casement stay               | SSS    | Each  |
| SST91-PIN-SSS | Spare peg for SST91 or SST93 stay | SSS    | Each  |