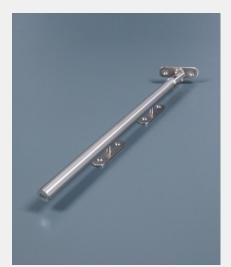

### QUALITY STAINLESS STEEL WINDOW CASEMENT STAY

Product Code: SST91/93

# 316 Marine Grade Stainless Steel Hardware Range

- Sleek, contemporary styling suiting both modern and classic design
- · Unique 'Super Satin' quality finish
- Supplied with peg & rest
- · Part of a suited range with matching window handle
- Manufactured from 316 marine grade stainless steel
- · Ideal for use where corrosion levels are high such as coastal environments and with acidic timber
- · Lifetime guarantee

#### QUALITY STAINLESS STEEL WINDOW CASEMENT STAY