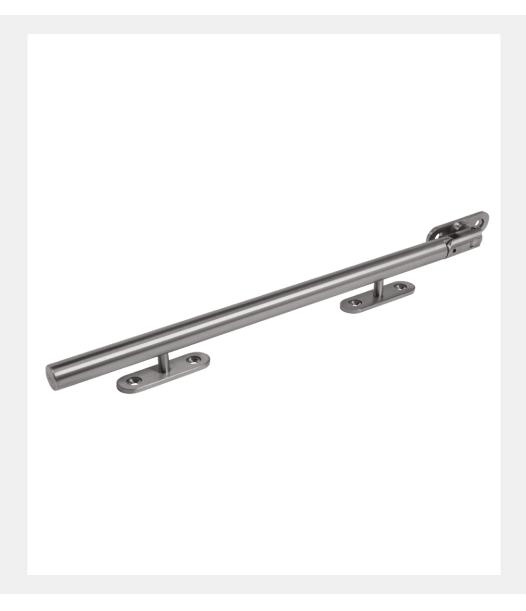

### QUALITY STAINLESS STEEL WINDOW CASEMENT STAY

Product Code: SST91/93

# 316 Marine Grade Stainless Steel Hardware Range

- Sleek, contemporary styling suiting both modern and classic design
- · Unique 'Super Satin' quality finish
- Supplied with peg & rest
- · Part of a suited range with matching window handle
- Manufactured from 316 marine grade stainless steel
- · Ideal for use where corrosion levels are high such as coastal environments and with acidic timber
- · Lifetime guarantee

#### QUALITY STAINLESS STEEL WINDOW CASEMENT STAY