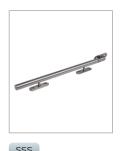

### QUALITY STAINLESS STEEL WINDOW CASEMENT STAY

Product Code: SST91/93

# 316 Marine Grade Stainless Steel Hardware Range

- Sleek, contemporary styling suiting both modern and classic design
- · Unique 'Super Satin' quality finish
- Supplied with peg & rest
- · Part of a suited range with matching window handle
- Manufactured from 316 marine grade stainless steel
- · Ideal for use where corrosion levels are high such as coastal environments and with acidic timber
- · Lifetime guarantee

#### QUALITY STAINLESS STEEL WINDOW CASEMENT STAY

### FINISHES:

Satin Stainless Steel

| PART NUMBER   | PRODUCT DESCRIPTION               | FINISH | UNITS |
|---------------|-----------------------------------|--------|-------|
| SST91-316-SSS | 290mm Casement stay               | SSS    | Each  |
| SST93-316-SSS | 220mm Casement stay               | SSS    | Each  |
| SST91-PIN-SSS | Spare peg for SST91 or SST93 stay | SSS    | Each  |