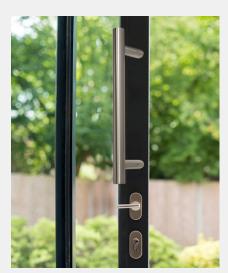

## OFFSET ROUND 'T' BAR PULL HANDLE

Product Code: HAB66

## 316 Marine Grade Stainless Steel Hardware Range

- · Finest quality offset round 'T' bar pull handle
- These pull handles feature shorter stems for aluminium doors
- Heavy duty 1.5mm stainless steel wall thickness for a superior feel & increased tensile strength
- Handle ends are CNC machined for a precision engineered consistent finish
- · Part of a suited range of door & window hardware
- · Manufactured from 316 Marine Grade Stainless Steel
- · Ideal for use where corrosion levels are high, such as coastal environments and in acidic timber
- · Lifetime guarantee