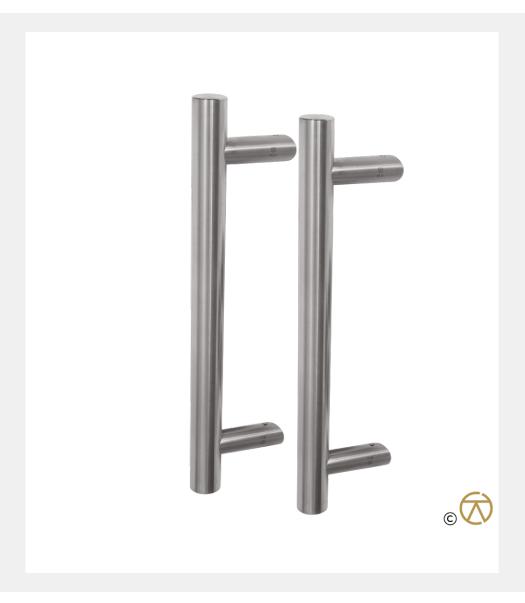

## OFFSET ROUND 'T' BAR PULL HANDLE

Product Code: HAB66

## 316 Marine Grade Stainless Steel Hardware Range

- · Finest quality offset round 'T' bar pull handle
- These pull handles feature shorter stems for aluminium doors
- Heavy duty 1.5mm stainless steel wall thickness for a superior feel & increased tensile strength
- Handle ends are CNC machined for a precision engineered consistent finish
- · Part of a suited range of door & window hardware
- · Manufactured from 316 Marine Grade Stainless Steel
- · Ideal for use where corrosion levels are high, such as coastal environments and in acidic timber
- · Lifetime guarantee

## FINISHES:

SSS

Satin Stainless Steel

| PART NUMBER      | PRODUCT DESCRIPTION                         | FINISH | UNITS |
|------------------|---------------------------------------------|--------|-------|
| HAB66-400-BB-SSS | 400mm x 32mm Offset round, back to back fix | SSS    | Pair  |
| HAB66-400-SA-SSS | 400mm x 32mm Offset round, secret fix       | SSS    | Each  |