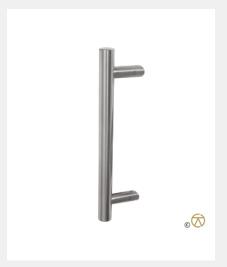

## OFFSET ROUND 'T' BAR PULL HANDLE

Product Code: HAB66

## 316 Marine Grade Stainless Steel Hardware Range

- · Finest quality offset round 'T' bar pull handle
- These pull handles feature shorter stems for aluminium doors
- Heavy duty 1.5mm stainless steel wall thickness for a superior feel & increased tensile strength
- Handle ends are CNC machined for a precision engineered consistent finish
- · Part of a suited range of door & window hardware
- · Manufactured from 316 Marine Grade Stainless Steel
- · Ideal for use where corrosion levels are high, such as coastal environments and in acidic timber
- · Lifetime guarantee

## FINISHES:

SSS

Satin Stainless Steel

| PART NUMBER      | PRODUCT DESCRIPTION                         | FINISH | UNITS |
|------------------|---------------------------------------------|--------|-------|
| HAB66-400-BB-SSS | 400mm x 32mm Offset round, back to back fix | SSS    | Pair  |
| HAB66-400-SA-SSS | 400mm x 32mm Offset round, secret fix       | SSS    | Each  |