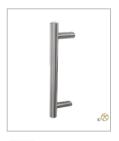

## OFFSET ROUND 'T' BAR PULL HANDLE

Product Code: HAB66

## 316 Marine Grade Stainless Steel Hardware Range

- · Finest quality offset round 'T' bar pull handle
- These pull handles feature shorter stems for aluminium doors
- Heavy duty 1.5mm stainless steel wall thickness for a superior feel & increased tensile strength
- Handle ends are CNC machined for a precision engineered consistent finish
- · Part of a suited range of door & window hardware
- · Manufactured from 316 Marine Grade Stainless Steel
- · Ideal for use where corrosion levels are high, such as coastal environments and in acidic timber
- · Lifetime guarantee

## OFFSET ROUND 'T' BAR PULL HANDLE