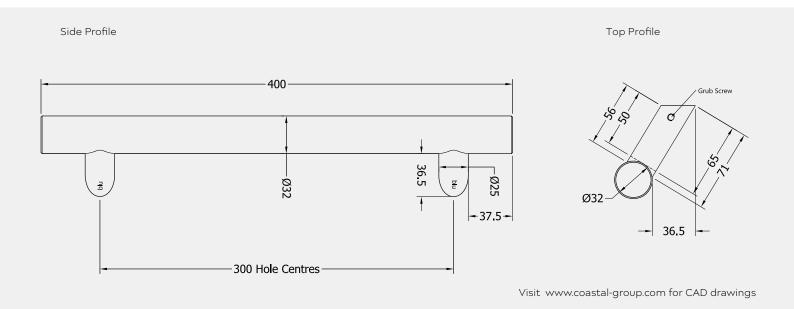

## OFFSET ROUND 'T' BAR PULL HANDLE

Product Code: HAB66

## 316 Marine Grade Stainless Steel Hardware Range

- · Finest quality offset round 'T' bar pull handle
- These pull handles feature shorter stems for aluminium doors
- Heavy duty 1.5mm stainless steel wall thickness for a superior feel & increased tensile strength
- Handle ends are CNC machined for a precision engineered consistent finish
- · Part of a suited range of door & window hardware
- · Manufactured from 316 Marine Grade Stainless Steel
- · Ideal for use where corrosion levels are high, such as coastal environments and in acidic timber
- · Lifetime guarantee

## FINISHES:

SSS

Satin Stainless Steel

| PART NUMBER      | PRODUCT DESCRIPTION                         | FINISH | UNITS |
|------------------|---------------------------------------------|--------|-------|
| HAB66-400-BB-SSS | 400mm x 32mm Offset round, back to back fix | SSS    | Pair  |
| HAB66-400-SA-SSS | 400mm x 32mm Offset round, secret fix       | SSS    | Each  |