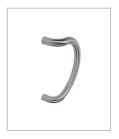

## 'D' COMMERCIAL PULL HANDLE

Product Code: HAB20

# 316 Marine Grade Stainless Steel Hardware Range

- · High quality 'D' style stainless steel pull handle
- · Elegant yet durable design for commercial application
- Heavy duty 1.5mm stainless steel wall thickness for a superior feel and increased tensile strength
- Brass bush fixing ferrules to prevent handles from coming loose
- Extra linishing process provides a 'super-satin' finish
- · Manufactured from 316 Marine Grade Stainless Steel
- Ideal for use where corrosion levels are high such as coastal environments and with acidic timber
- · Part of a suited range of door and window hardware
- · Lifetime guarantee