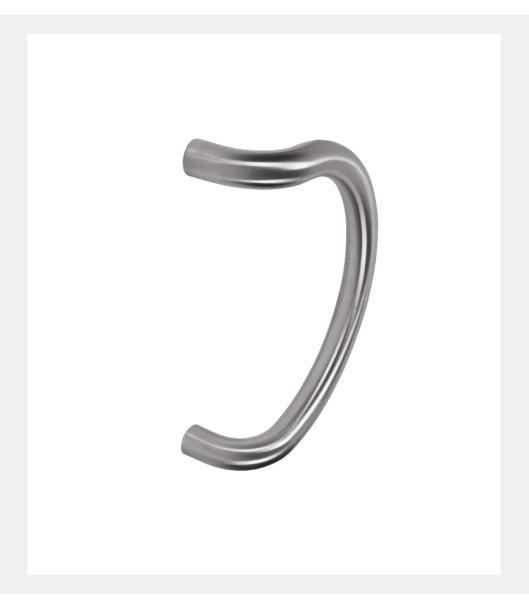

## 'D' COMMERCIAL PULL HANDLE

Product Code: HAB20

# 316 Marine Grade Stainless Steel Hardware Range

- · High quality 'D' style stainless steel pull handle
- · Elegant yet durable design for commercial application
- Heavy duty 1.5mm stainless steel wall thickness for a superior feel and increased tensile strength
- Brass bush fixing ferrules to prevent handles from coming loose
- Extra linishing process provides a 'super-satin' finish
- · Manufactured from 316 Marine Grade Stainless Steel
- Ideal for use where corrosion levels are high such as coastal environments and with acidic timber
- · Part of a suited range of door and window hardware
- · Lifetime guarantee

### Side Profile