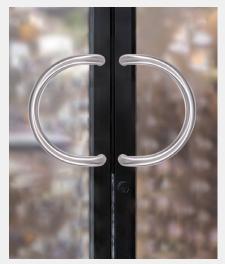

# 316 Marine Grade Stainless Steel Hardware Range

- · High quality 'D' style stainless steel pull handle
- · Elegant yet durable design for commercial application
- Heavy duty 1.5mm stainless steel wall thickness for a superior feel and increased tensile strength
- Brass bush fixing ferrules to prevent handles from coming loose
- Extra linishing process provides a 'super-satin' finish
- · Manufactured from 316 Marine Grade Stainless Steel
- Ideal for use where corrosion levels are high such as coastal environments and with acidic timber
- · Part of a suited range of door and window hardware
- · Lifetime guarantee

#### FINISHES:

SSS

Satin Stainless Steel

| PART NUMBER      | PRODUCT DESCRIPTION         | FINISH | UNITS |
|------------------|-----------------------------|--------|-------|
| HAB20-300-BB-SSS | 300MM 'D', back to back fix | SSS    | Pair  |