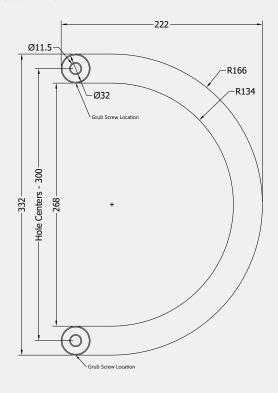

#### Top Profile

Visit www.coastal-group.com for CAD drawings

#### FINISHES:

SSS

Satin Stainless Steel

| PART NUMBER      | PRODUCT DESCRIPTION         | FINISH | UNITS |
|------------------|-----------------------------|--------|-------|
| HAB20-300-BB-SSS | 300MM 'D', back to back fix | SSS    | Pair  |