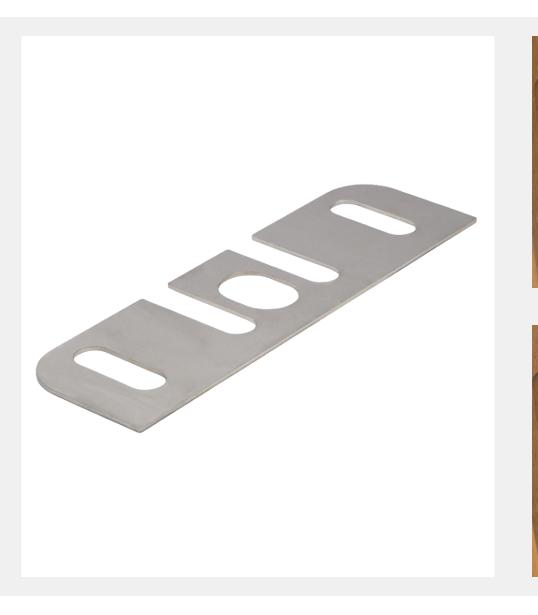

## Product Code: HQ

LIT-DC-HQ

 $\Theta$ 

316 Marine Grade Stainless Steel Hardware Range

- The ideal packer for use with the HQ4 or HY3 hinge ranges
- Unlike other packer methods such as cardboard they will not compress and cause the door to sag over time
- Made from stainless steel
- · Makes it easy to adjust the door or window if swelling occurs
- Available in various thickness and can be used in pairs to create larger shims to suit more severe gaps