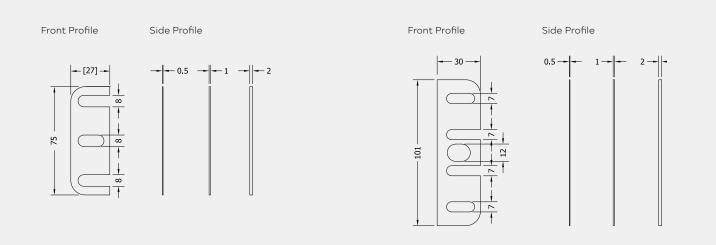

## FINISHES:

USS Satin Stainless Steel

| PART NUMBER  | PRODUCT DESCRIPTIONV      | FINISH | UNITS |
|--------------|---------------------------|--------|-------|
| HQ-305-R-USS | HY3 0.5mm Shimwell Packer | USS    | Each  |
| HQ-310-R-USS | HY3 1mm Shimwell Packer   | USS    | Each  |
| HQ-320-R-USS | HY3 2mm Shimwell Packer   | USS    | Each  |
| HQ-405-R-USS | HY4 0.5mm Shimwell Packer | USS    | Each  |
| HQ-410-R-USS | HY4 1mm Shimwell Packer   | USS    | Each  |
| HQ-420-R-USS | HY4 2mm Shimwell Packer   | USS    | Each  |