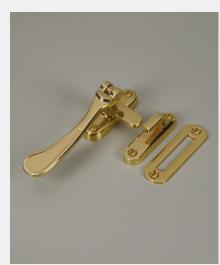

## FINISHES:

| PART NUMBER | PRODUCT DESCRIPTION         | FINISH | UNITS |
|-------------|-----------------------------|--------|-------|
| CC8-SC      | Spoon end casement fastener | SC     | Each  |
| CC8-PC      | Spoon end casement fastener | PC     | Each  |
| CC8-BP      | Spoon end casement fastener | ВР     | Each  |
| CC8-ORZ     | Spoon end casement fastener | ORZ    | Each  |