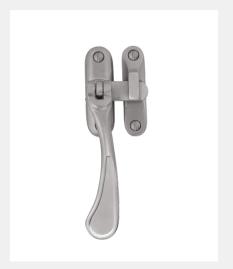

## FINISHES:

| PART NUMBER | PRODUCT DESCRIPTION         | FINISH | UNITS |
|-------------|-----------------------------|--------|-------|
| CC8-SC      | Spoon end casement fastener | SC     | Each  |
| CC8-PC      | Spoon end casement fastener | PC     | Each  |
| CC8-BP      | Spoon end casement fastener | ВР     | Each  |
| CC8-ORZ     | Spoon end casement fastener | ORZ    | Each  |