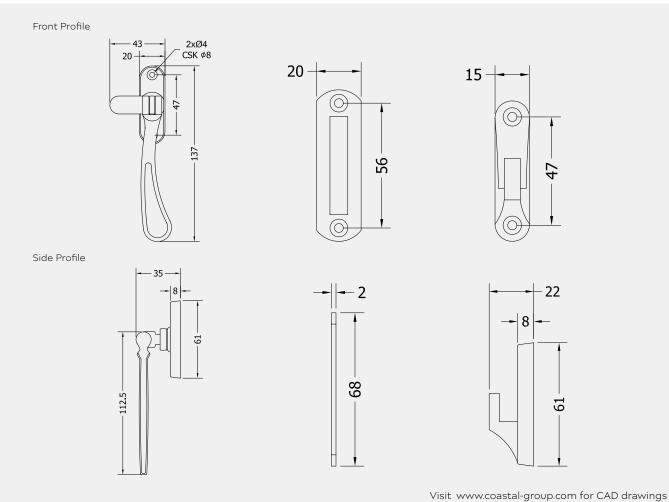

## TRADITIONAL SPOON END FASTENER

Product Code: CC8

## Solid Brazz Hardware Range

- · Traditional Spoon End casement window fastener
- · Supplied with mortice and hook keep plates
- Manufactured from solid brass
- · Matching casement stay available
- · Note: Not suitable for use on windows with weatherseal