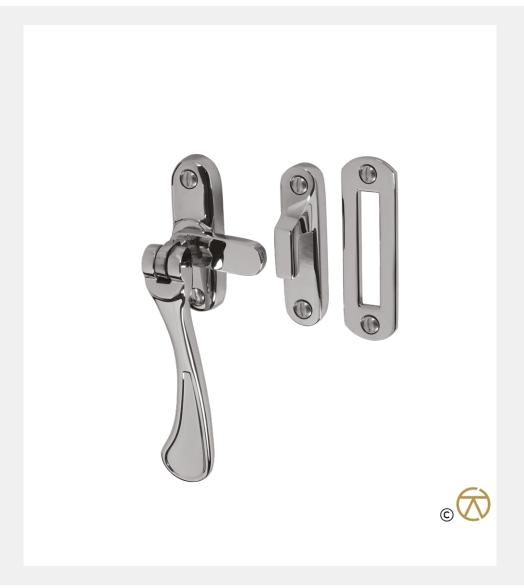

## TRADITIONAL SPOON END FASTENER

Product Code: CC8

## Solid Brazz Hardware Range

- · Traditional Spoon End casement window fastener
- · Supplied with mortice and hook keep plates
- Manufactured from solid brass
- · Matching casement stay available
- · Note: Not suitable for use on windows with weatherseal