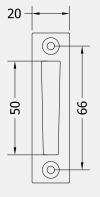

### Product Code: CO8441 ANTIQUE BULB END FASTENER

Front Profile

Side Profile

Visit www.coastal-group.com for CAD drawings