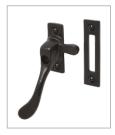

# ANTIQUE BULB END FASTENER

## Product Code: CO8441

LIT-DC-CO8441

Antique Hardware Range

- Antique Bulb End casement window fastener
- · CO8441 is lockable and supplied with mortice plate keep
- · Matching casement stay available

### Product Code: CO8441 ANTIQUE BULB END FASTENER

Front Profile

Side Profile

Visit www.coastal-group.com for CAD drawings

#### BA Black Antique

| PART NUMBER     | PRODUCT DESCRIPTION        | FINISH | UNITS |
|-----------------|----------------------------|--------|-------|
| CO8441-MP-LH-BA | Lockable bulb end fastener | ВА     | Each  |
| CO8441-MP-RH-BA | Lockable bulb end fastener | ВА     | Each  |