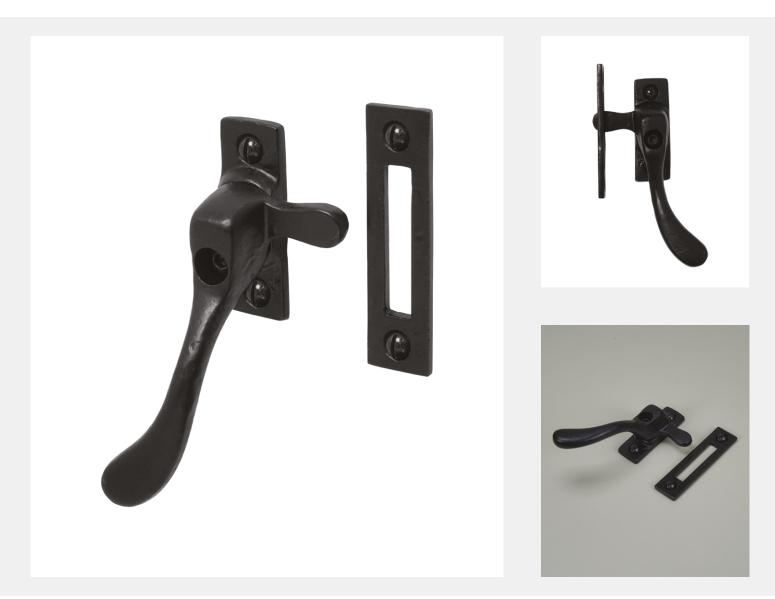

# ANTIQUE BULB END FASTENER

## Product Code: CO8441

LIT-DC-CO8441

Antique Hardware Range

- Antique Bulb End casement window fastener
- · CO8441 is lockable and supplied with mortice plate keep
- · Matching casement stay available