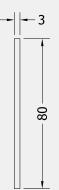

### Product Code: CO8441 ANTIQUE BULB END FASTENER

Front Profile

Side Profile

Visit www.coastal-group.com for CAD drawings