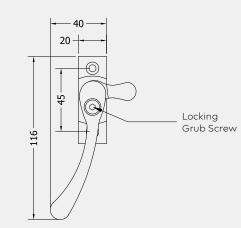

## Product Code: CO8441

LIT-DC-CO8441

Antique Hardware Range

- Antique Bulb End casement window fastener
- · CO8441 is lockable and supplied with mortice plate keep
- · Matching casement stay available

#### BA Black Antique

| PART NUMBER     | PRODUCT DESCRIPTION        | FINISH | UNITS |
|-----------------|----------------------------|--------|-------|
| CO8441-MP-LH-BA | Lockable bulb end fastener | ВА     | Each  |
| CO8441-MP-RH-BA | Lockable bulb end fastener | ВА     | Each  |