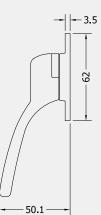

### Product Code: CO8441 ANTIQUE BULB END FASTENER

Front Profile

Side Profile

Visit www.coastal-group.com for CAD drawings