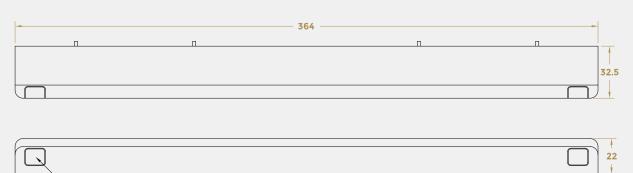

## Product Code: TVF400C PLASTIC SURFACE FIX TRICKLE VENT CANOPY

Front & Side Profile

These plastic cover caps remove to reveal the fixing points

Visit www.coastal-group.com for CAD drawings

FINISHES:

White

Brown

| PART NUMBER | PRODUCT DESCRIPTION | FINISH | UNITS |
|-------------|---------------------|--------|-------|
| TVF400C-WH  | 364 x 22mm Canopy   | WH     | Each  |
| TVF400C-BR  | 364 x 22mm Canopy   | BR     | Each  |