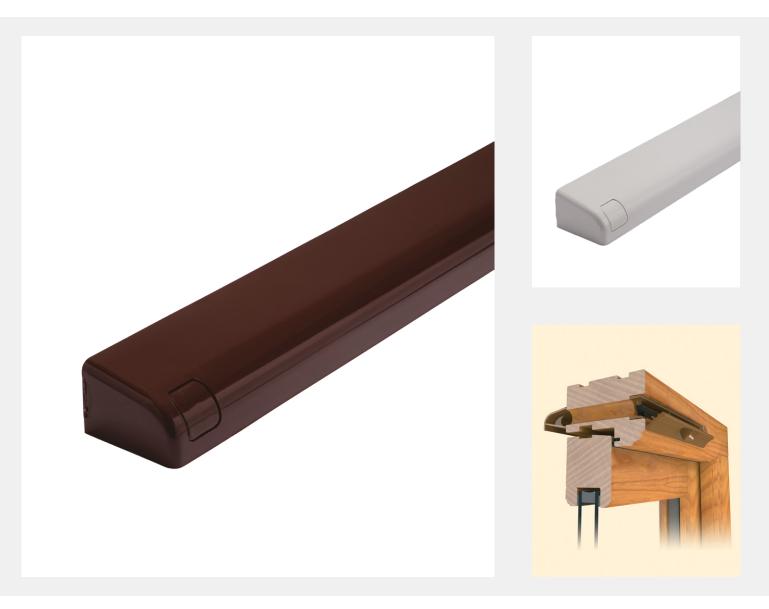

## PLASTIC SURFACE FIX TRICKLE VENT CANOPY

## Product Code: TVF400C

LIT-DC-TVF400C

Trickle Ventilators & Canopies Range

- TVF surface mounted plastic trickle vent canopy
- Developed for revisions to Part F of the Building Regulations, Ventilation (England & Wales)
- Should be fitted with the TVF Vent to achieve the EA Air Flow figures
- Installed on the outside of the window

## Product Code: TVF400C PLASTIC SURFACE FIX TRICKLE VENT CANOPY

Front & Side Profile

These plastic cover caps remove to reveal the fixing points

Visit www.coastal-group.com for CAD drawings

FINISHES:

White

Brown

| PART NUMBER | PRODUCT DESCRIPTION | FINISH | UNITS |
|-------------|---------------------|--------|-------|
| TVF400C-WH  | 364 x 22mm Canopy   | WH     | Each  |
| TVF400C-BR  | 364 x 22mm Canopy   | BR     | Each  |