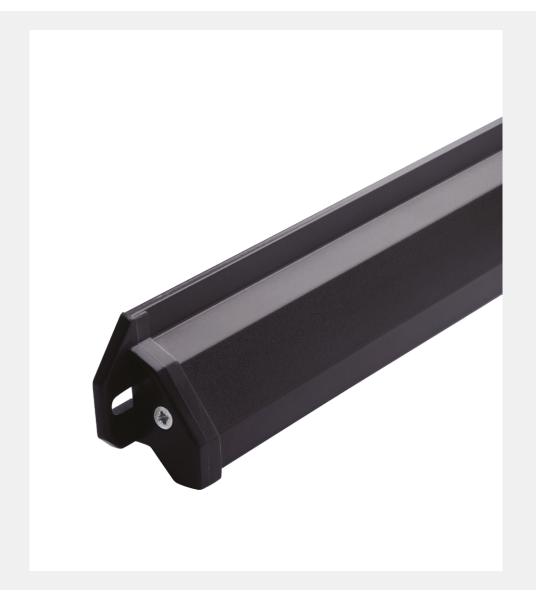

## ALUMINIUM RECESSED FIX TRICKLE VENT CANOPY

Product Code: TVR200/400C

LIT-DC-TVR200C/400C

# Trickle Ventilators & Canopies Range

- TVR surface fix aluminium trickle vent canopy
- Developed for revisions to Part F of the Building Regulations, Ventilation (England & Wales)
- Should be fitted with the TVR Vent to achieve the EA Air Flow figures
- · Installed on the outside of the window