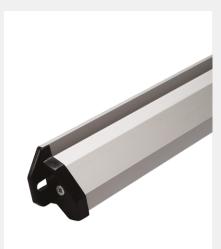

## ALUMINIUM RECESSED FIX TRICKLE VENT CANOPY

Product Code: TVR200/400C

LIT-DC-TVR200C/400C

# Trickle Ventilators & Canopies Range

- TVR surface fix aluminium trickle vent canopy
- Developed for revisions to Part F of the Building Regulations, Ventilation (England & Wales)
- Should be fitted with the TVR Vent to achieve the EA Air Flow figures
- · Installed on the outside of the window