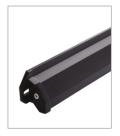

### FINISHES:

BR Brown

AAL
Anodised Satin
Aluminium

| PART NUMBER | PRODUCT DESCRIPTION | FINISH | UNITS |
|-------------|---------------------|--------|-------|
| TVR200C-WH  | 250 x 22mm Canopy   | WH     | Each  |
| TVR200C-BR  | 250 x 22mm Canopy   | BR     | Each  |
| TVR200C-BK  | 250 x 22mm Canopy   | ВК     | Each  |
| TVR200C-AAL | 250 x 22mm Canopy   | AAL    | Each  |
| TVR400C-WH  | 425 x 22mm Canopy   | WH     | Each  |
| TVR400C-BR  | 425 x 22mm Canopy   | BR     | Each  |
| TVR400C-BK  | 425 x 22mm Canopy   | ВК     | Each  |
| TVR400C-AAL | 425 x 22mm Canopy   | AAL    | Each  |