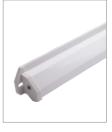

### FINISHES:

BR Brown

AAL
Anodised Satin
Aluminium

| PART NUMBER | PRODUCT DESCRIPTION | FINISH | UNITS |
|-------------|---------------------|--------|-------|
| TVR200C-WH  | 250 x 22mm Canopy   | WH     | Each  |
| TVR200C-BR  | 250 x 22mm Canopy   | BR     | Each  |
| TVR200C-BK  | 250 x 22mm Canopy   | ВК     | Each  |
| TVR200C-AAL | 250 x 22mm Canopy   | AAL    | Each  |
| TVR400C-WH  | 425 x 22mm Canopy   | WH     | Each  |
| TVR400C-BR  | 425 x 22mm Canopy   | BR     | Each  |
| TVR400C-BK  | 425 x 22mm Canopy   | ВК     | Each  |
| TVR400C-AAL | 425 x 22mm Canopy   | AAL    | Each  |