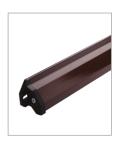

### FINISHES:

BR Brown

AAL
Anodised Satin
Aluminium

| PART NUMBER | PRODUCT DESCRIPTION | FINISH | UNITS |
|-------------|---------------------|--------|-------|
| TVR200C-WH  | 250 x 22mm Canopy   | WH     | Each  |
| TVR200C-BR  | 250 x 22mm Canopy   | BR     | Each  |
| TVR200C-BK  | 250 x 22mm Canopy   | ВК     | Each  |
| TVR200C-AAL | 250 x 22mm Canopy   | AAL    | Each  |
| TVR400C-WH  | 425 x 22mm Canopy   | WH     | Each  |
| TVR400C-BR  | 425 x 22mm Canopy   | BR     | Each  |
| TVR400C-BK  | 425 x 22mm Canopy   | ВК     | Each  |
| TVR400C-AAL | 425 x 22mm Canopy   | AAL    | Each  |