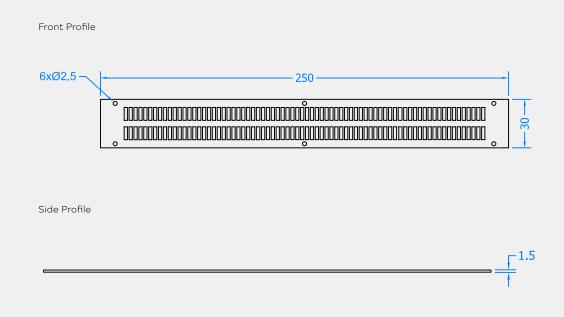

## Product Code: TVRG200/400

LIT-DC-TVRG200/400

Trickle Ventilators & Canopies Range

- TVG face fixed aluminium flat ventilation grille
- Pinned on over the vent slots below the head drip

Visit www.coastal-group.com for CAD drawings

FINISHES:

WH White BR Brown AAL

Anodised Satin Aluminium

| PART NUMBER | PRODUCT DESCRIPTION    | FINISH | UNITS |
|-------------|------------------------|--------|-------|
| TVRG200-WH  | 250 x 30mm Flat grille | WH     | Each  |
| TVRG200-BR  | 250 x 30mm Flat grille | BR     | Each  |
| TVRG200-AAL | 250 x 30mm Flat grille | AAL    | Each  |
| TVRG400-WH  | 435 x 30mm Flat grille | WH     | Each  |
| TVRG400-BR  | 435 x 30mm Flat grille | BR     | Each  |
| TVRG400-AAL | 435 x 30mm Flat grille | AAL    | Each  |