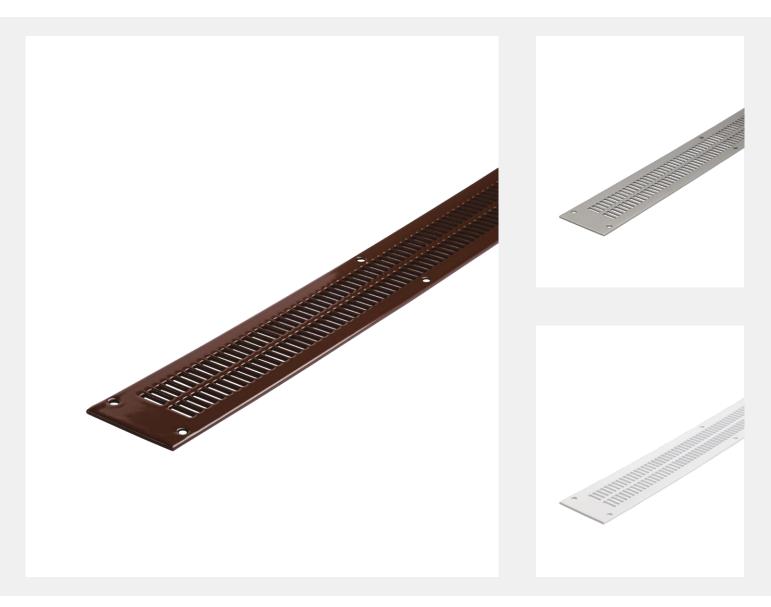

## Product Code: TVRG200/400

LIT-DC-TVRG200/400

Trickle Ventilators & Canopies Range

- TVG face fixed aluminium flat ventilation grille
- Pinned on over the vent slots below the head drip

Visit www.coastal-group.com for CAD drawings

FINISHES:

WH White BR Brown AAL

Anodised Satin Aluminium

| PART NUMBER | PRODUCT DESCRIPTION    | FINISH | UNITS |
|-------------|------------------------|--------|-------|
| TVRG200-WH  | 250 x 30mm Flat grille | WH     | Each  |
| TVRG200-BR  | 250 x 30mm Flat grille | BR     | Each  |
| TVRG200-AAL | 250 x 30mm Flat grille | AAL    | Each  |
| TVRG400-WH  | 435 x 30mm Flat grille | WH     | Each  |
| TVRG400-BR  | 435 x 30mm Flat grille | BR     | Each  |
| TVRG400-AAL | 435 x 30mm Flat grille | AAL    | Each  |