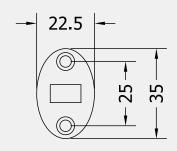

## STAINLESS STEEL CABIN HOOK

Product Code: CH100/150/200

LIT-DC-CH100/150/200







## 316 Marine Grade Stainless Steel Hardware Range

- · Architectural quality silent pattern cabin hook and eye set
- · Often used on doors and window shutters
- · Fire door rated
- · Manufactured from solid 316 Marine Grade Stainless Steel









## Side Profile





Visit www.coastal-group.com for CAD drawings

## FINISHES:



Satin Stainless Steel

| PART NUMBER | PRODUCT DESCRIPTION | FINISH | UNITS |
|-------------|---------------------|--------|-------|
| CH100-SSS   | 100mm Cabin hook    | SSS    | Each  |
| CH150-SSS   | 150mm Cabin hook    | SSS    | Each  |
| CH200-SSS   | 200mm Cabin hook    | SSS    | Each  |