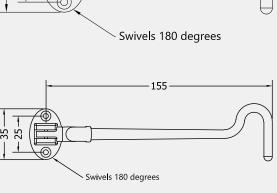

## 316 Marine Grade Stainless Steel Hardware Range

- · Architectural quality silent pattern cabin hook and eye set
- · Often used on doors and window shutters
- · Fire door rated
- · Manufactured from solid 316 Marine Grade Stainless Steel