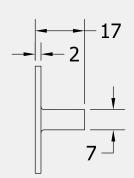

## STAINLESS STEEL CABIN HOOK

Product Code: CH100/150/200

LIT-DC-CH100/150/200







## 316 Marine Grade Stainless Steel Hardware Range

- · Architectural quality silent pattern cabin hook and eye set
- · Often used on doors and window shutters
- · Fire door rated
- · Manufactured from solid 316 Marine Grade Stainless Steel









## Side Profile





Visit www.coastal-group.com for CAD drawings

## FINISHES:



Satin Stainless Steel

| PART NUMBER | PRODUCT DESCRIPTION | FINISH | UNITS |
|-------------|---------------------|--------|-------|
| CH100-SSS   | 100mm Cabin hook    | SSS    | Each  |
| CH150-SSS   | 150mm Cabin hook    | SSS    | Each  |
| CH200-SSS   | 200mm Cabin hook    | SSS    | Each  |