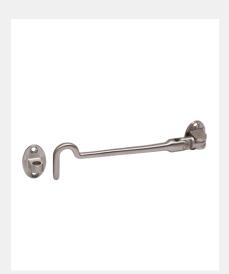

## STAINLESS STEEL CABIN HOOK

Product Code: CH100/150/200

LIT-DC-CH100/150/200

## 316 Marine Grade Stainless Steel Hardware Range

- · Architectural quality silent pattern cabin hook and eye set
- · Often used on doors and window shutters
- · Fire door rated
- · Manufactured from solid 316 Marine Grade Stainless Steel