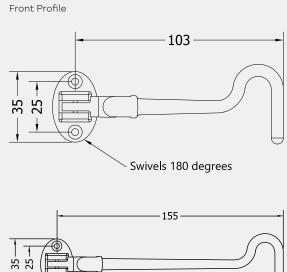

## Side Profile

Visit www.coastal-group.com for CAD drawings

## FINISHES:

Satin Stainless Steel

| PART NUMBER | PRODUCT DESCRIPTION | FINISH | UNITS |
|-------------|---------------------|--------|-------|
| CH100-SSS   | 100mm Cabin hook    | SSS    | Each  |
| CH150-SSS   | 150mm Cabin hook    | SSS    | Each  |
| CH200-SSS   | 200mm Cabin hook    | SSS    | Each  |