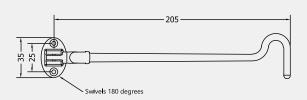

## 316 Marine Grade Stainless Steel Hardware Range

- · Architectural quality silent pattern cabin hook and eye set
- · Often used on doors and window shutters
- · Fire door rated
- · Manufactured from solid 316 Marine Grade Stainless Steel