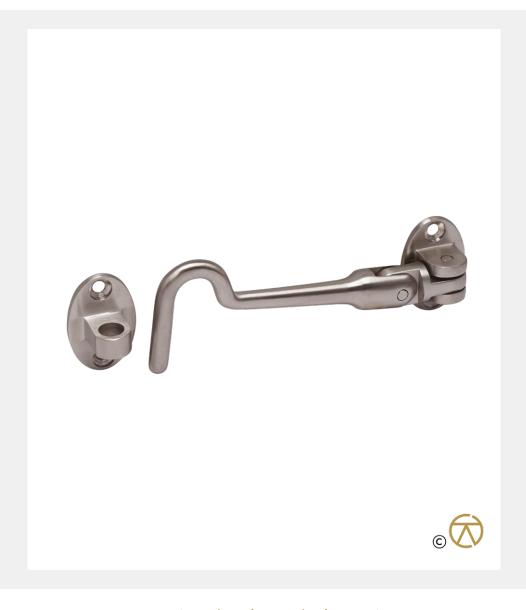

## STAINLESS STEEL CABIN HOOK

Product Code: CH100/150/200

LIT-DC-CH100/150/200

## 316 Marine Grade Stainless Steel Hardware Range

- · Architectural quality silent pattern cabin hook and eye set
- · Often used on doors and window shutters
- · Fire door rated
- · Manufactured from solid 316 Marine Grade Stainless Steel