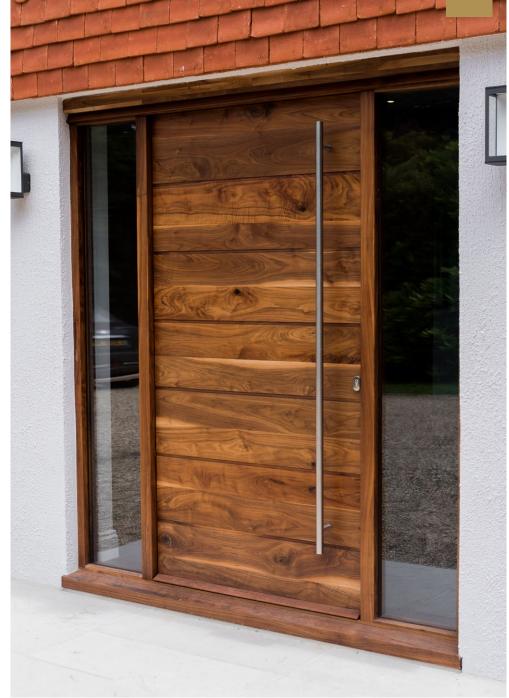

System House

RP Joinery's client owned a house directly on the seafront in Whitstable. They had experienced issues with their previous door due to the extreme coastal environment causing the hardware to corrode and deteriorate. The only way to stop this corrosion happening to their new door was to specify our range of BLU 316 Marine Grade Stainless Steel Door Hardware.