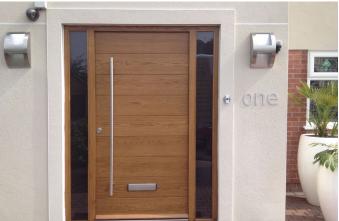

We were looking for something quite special and BLU was the obvious choice to complement the range. Feedback from customers has been fantastic, especially the fact it is made from 316 Stainless Steel.