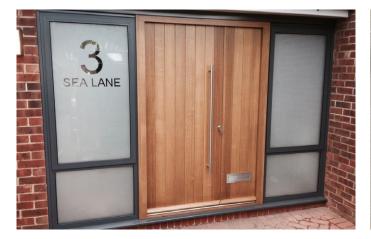

System House

RP Joinery's client owned a house directly on the seafront in Whitstable. They had experienced issues with their previous door due to the extreme coastal environment causing the hardware to corrode and deteriorate. The only way to stop this corrosion happening to their new door was to specify our range of BLU 316 Marine Grade Stainless Steel Door Hardware.