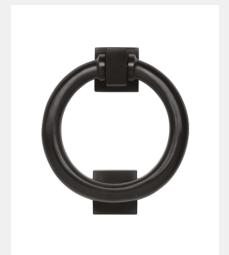

# 316 Marine Grade Stainless Steel Hardware Range

- High quality solid stainless steel classic ring door knocker & strike plate
- Bolt-through fixings
- Manufactured from solid 316 Marine Grade Stainless Steel including fixing bolts
- · Ideal for use where corrosion levels are high such as coastal environments and with acidic timber
- · Part of a suited range of door and window hardware
- · Lifetime guarantee

### FINISHES:

Satin Stainless Steel

Polished Stainless Steel

PVD Satin Brass

PVD Polished Brass

PVD Satin Black

| PART NUMBER | PRODUCT DESCRIPTION | FINISH | UNITS |
|-------------|---------------------|--------|-------|
| DKB200-SSS  | Ring door knocker   | SSS    | Each  |
| DKB200-PSS  | Ring door knocker   | PSS    | Each  |
| DKB200-PSB  | Ring door knocker   | PSB    | Each  |
| DKB200-PPB  | Ring door knocker   | PPB    | Each  |
| DKB200-PBK  | Ring door knocker   | РВК    | Each  |