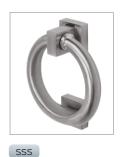

### FINISHES:

Satin Stainless Steel

Polished Stainless Steel

PVD Satin Brass

PVD Polished Brass

PVD Satin Black

| PART NUMBER | PRODUCT DESCRIPTION | FINISH | UNITS |
|-------------|---------------------|--------|-------|
| DKB200-SSS  | Ring door knocker   | SSS    | Each  |
| DKB200-PSS  | Ring door knocker   | PSS    | Each  |
| DKB200-PSB  | Ring door knocker   | PSB    | Each  |
| DKB200-PPB  | Ring door knocker   | PPB    | Each  |
| DKB200-PBK  | Ring door knocker   | РВК    | Each  |