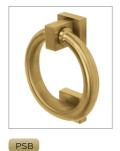

### FINISHES:

Satin Stainless Steel

Polished Stainless Steel

PVD Satin Brass

PVD Polished Brass

PVD Satin Black

| PART NUMBER | PRODUCT DESCRIPTION | FINISH | UNITS |
|-------------|---------------------|--------|-------|
| DKB200-SSS  | Ring door knocker   | SSS    | Each  |
| DKB200-PSS  | Ring door knocker   | PSS    | Each  |
| DKB200-PSB  | Ring door knocker   | PSB    | Each  |
| DKB200-PPB  | Ring door knocker   | PPB    | Each  |
| DKB200-PBK  | Ring door knocker   | РВК    | Each  |