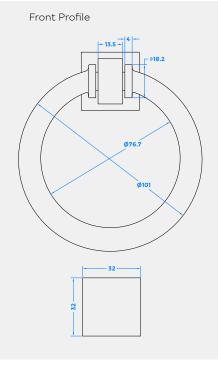

## **BLU RANGE**

# RING DOOR KNOCKER

Product Code: DKB200







# 316 Marine Grade Stainless Steel Hardware Range

- High quality solid stainless steel classic ring door knocker & strike plate
- Bolt-through fixings
- Manufactured from solid 316 Marine Grade Stainless Steel including fixing bolts
- · Ideal for use where corrosion levels are high such as coastal environments and with acidic timber
- · Part of a suited range of door and window hardware
- · Lifetime guarantee





# 

Visit www.coastal-group.com for CAD drawings

### FINISHES:



Satin Stainless Steel



Polished Stainless Steel



PVD Satin Brass



PVD Polished Brass



PVD Satin Black

| PART NUMBER | PRODUCT DESCRIPTION | FINISH | UNITS |
|-------------|---------------------|--------|-------|
| DKB200-SSS  | Ring door knocker   | SSS    | Each  |
| DKB200-PSS  | Ring door knocker   | PSS    | Each  |
| DKB200-PSB  | Ring door knocker   | PSB    | Each  |
| DKB200-PPB  | Ring door knocker   | PPB    | Each  |
| DKB200-PBK  | Ring door knocker   | РВК    | Each  |