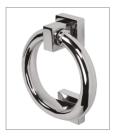

### FINISHES:

Satin Stainless Steel

Polished Stainless Steel

PVD Satin Brass

PVD Polished Brass

PVD Satin Black

| PART NUMBER | PRODUCT DESCRIPTION | FINISH | UNITS |
|-------------|---------------------|--------|-------|
| DKB200-SSS  | Ring door knocker   | SSS    | Each  |
| DKB200-PSS  | Ring door knocker   | PSS    | Each  |
| DKB200-PSB  | Ring door knocker   | PSB    | Each  |
| DKB200-PPB  | Ring door knocker   | PPB    | Each  |
| DKB200-PBK  | Ring door knocker   | РВК    | Each  |