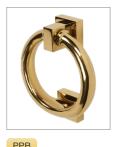

### FINISHES:

Satin Stainless Steel

Polished Stainless Steel

PVD Satin Brass

PVD Polished Brass

PVD Satin Black

| PART NUMBER | PRODUCT DESCRIPTION | FINISH | UNITS |
|-------------|---------------------|--------|-------|
| DKB200-SSS  | Ring door knocker   | SSS    | Each  |
| DKB200-PSS  | Ring door knocker   | PSS    | Each  |
| DKB200-PSB  | Ring door knocker   | PSB    | Each  |
| DKB200-PPB  | Ring door knocker   | PPB    | Each  |
| DKB200-PBK  | Ring door knocker   | РВК    | Each  |