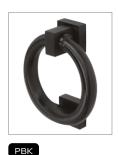

# RING DOOR KNOCKER

Product Code: DKB200

# 316 Marine Grade Stainless Steel Hardware Range

- High quality solid stainless steel classic ring door knocker & strike plate
- Bolt-through fixings
- Manufactured from solid 316 Marine Grade Stainless Steel including fixing bolts
- · Ideal for use where corrosion levels are high such as coastal environments and with acidic timber
- · Part of a suited range of door and window hardware
- · Lifetime guarantee

### FINISHES:

Satin Stainless Steel

Polished Stainless Steel

PVD Satin Brass

PVD Polished Brass

PVD Satin Black

| PART NUMBER | PRODUCT DESCRIPTION | FINISH | UNITS |
|-------------|---------------------|--------|-------|
| DKB200-SSS  | Ring door knocker   | SSS    | Each  |
| DKB200-PSS  | Ring door knocker   | PSS    | Each  |
| DKB200-PSB  | Ring door knocker   | PSB    | Each  |
| DKB200-PPB  | Ring door knocker   | PPB    | Each  |
| DKB200-PBK  | Ring door knocker   | РВК    | Each  |