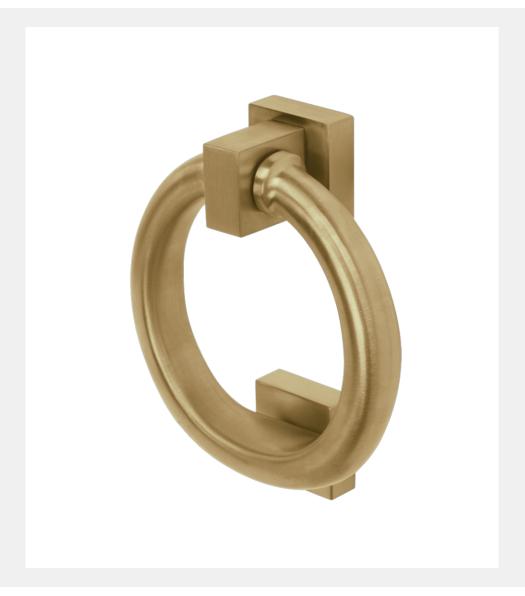

# 316 Marine Grade Stainless Steel Hardware Range

- High quality solid stainless steel classic ring door knocker & strike plate
- Bolt-through fixings
- Manufactured from solid 316 Marine Grade Stainless Steel including fixing bolts
- · Ideal for use where corrosion levels are high such as coastal environments and with acidic timber
- · Part of a suited range of door and window hardware
- · Lifetime guarantee

### FINISHES:

Satin Stainless Steel

Polished Stainless Steel

PVD Satin Brass

PVD Polished Brass

PVD Satin Black

| PART NUMBER | PRODUCT DESCRIPTION | FINISH | UNITS |
|-------------|---------------------|--------|-------|
| DKB200-SSS  | Ring door knocker   | SSS    | Each  |
| DKB200-PSS  | Ring door knocker   | PSS    | Each  |
| DKB200-PSB  | Ring door knocker   | PSB    | Each  |
| DKB200-PPB  | Ring door knocker   | PPB    | Each  |
| DKB200-PBK  | Ring door knocker   | РВК    | Each  |