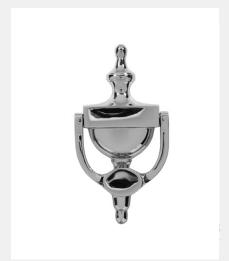

## FINISHES:

Polished Chrome

BP Polished Brass

Matt Smooth Black

| PART NUMBER | PRODUCT DESCRIPTION | FINISH | UNITS |
|-------------|---------------------|--------|-------|
| DKB100-SC   | Urn door knocker    | SC     | Each  |
| DKB100-PC   | Urn door knocker    | PC     | Each  |
| DKB100-BP   | Urn door knocker    | BP     | Each  |
| DKB100-MSB  | Urn door knocker    | MSB    | Each  |