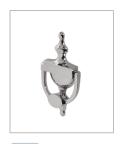

## FINISHES:

Polished Chrome

BP Polished Brass

Matt Smooth Black

| PART NUMBER | PRODUCT DESCRIPTION | FINISH | UNITS |
|-------------|---------------------|--------|-------|
| DKB100-SC   | Urn door knocker    | SC     | Each  |
| DKB100-PC   | Urn door knocker    | PC     | Each  |
| DKB100-BP   | Urn door knocker    | BP     | Each  |
| DKB100-MSB  | Urn door knocker    | MSB    | Each  |