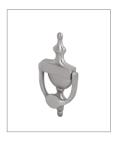

## **URN DOOR KNOCKER**

Product Code: DKB100

LIT-DC-DKB100

## Solid Brazz Hardware Range

- · Urn style front door knocker and strike plate
- Manufactured from solid brass