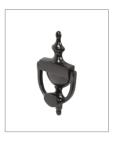

## **URN DOOR KNOCKER**

Product Code: DKB100

LIT-DC-DKB100

## Solid Brazz Hardware Range

- · Urn style front door knocker and strike plate
- Manufactured from solid brass