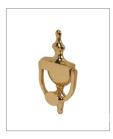

## FINISHES:

Polished Chrome

BP Polished Brass

Matt Smooth Black

| PART NUMBER | PRODUCT DESCRIPTION | FINISH | UNITS |
|-------------|---------------------|--------|-------|
| DKB100-SC   | Urn door knocker    | SC     | Each  |
| DKB100-PC   | Urn door knocker    | PC     | Each  |
| DKB100-BP   | Urn door knocker    | BP     | Each  |
| DKB100-MSB  | Urn door knocker    | MSB    | Each  |