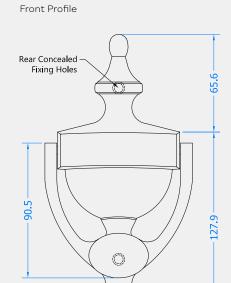

## 115 HOLE CENTRES - 36 - 193.5

- 29 -

Side Profile

Visit www.coastal-group.com for CAD drawings