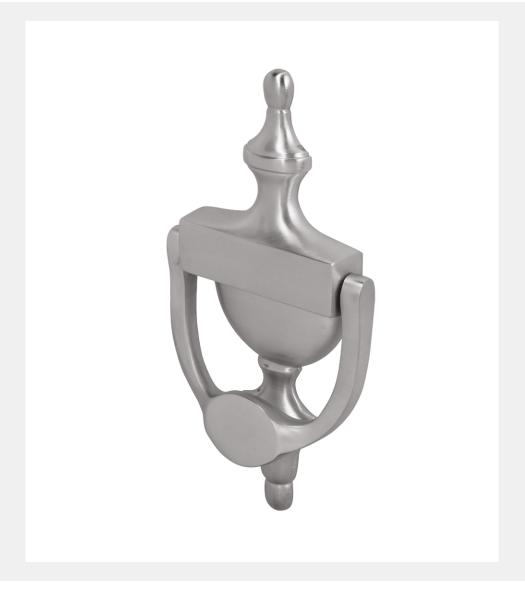

## **URN DOOR KNOCKER**

Product Code: DKB100

LIT-DC-DKB100

## Solid Brazz Hardware Range

- · Urn style front door knocker and strike plate
- Manufactured from solid brass