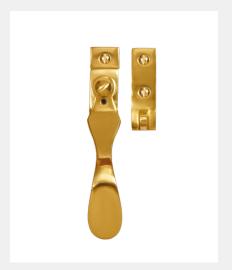

## Solid Brazz Hardware Range

- Traditional Wedge Pattern casement window fastener
- Lockable for increased security
- · Supplied with keep plate
- Manufactured from solid brass
- · Matching casement stay available

## FINISHES:

| PART NUMBER | PRODUCT DESCRIPTION      | FINISH | UNITS |
|-------------|--------------------------|--------|-------|
| CC22L-SC    | Spoon end wedge fastener | SC     | Each  |
| CC22L-PC    | Spoon end wedge fastener | PC     | Each  |
| CC22L-BP    | Spoon end wedge fastener | BP     | Each  |
| CC22L-ORZ   | Spoon end wedge fastener | ORZ    | Each  |