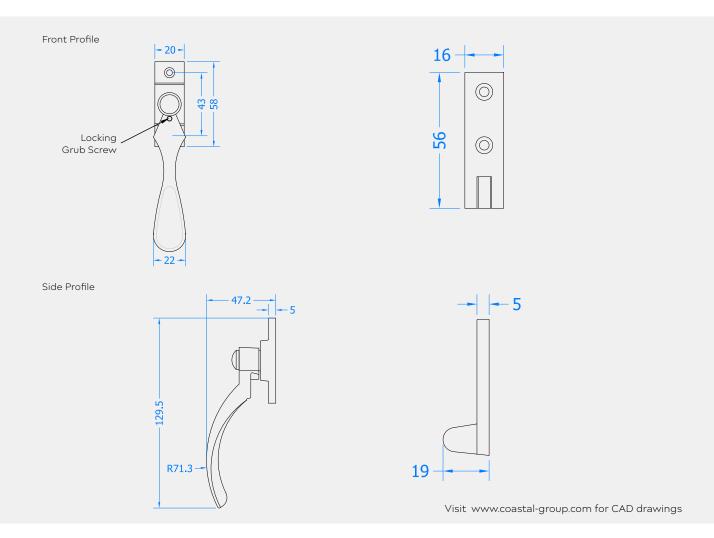

## TRADITIONAL SPOON END PATTERN WINDOW FASTENER

Product Code: CC22L

## Solid Brazz Hardware Range

- Traditional Wedge Pattern casement window fastener
- Lockable for increased security
- · Supplied with keep plate
- Manufactured from solid brass
- · Matching casement stay available