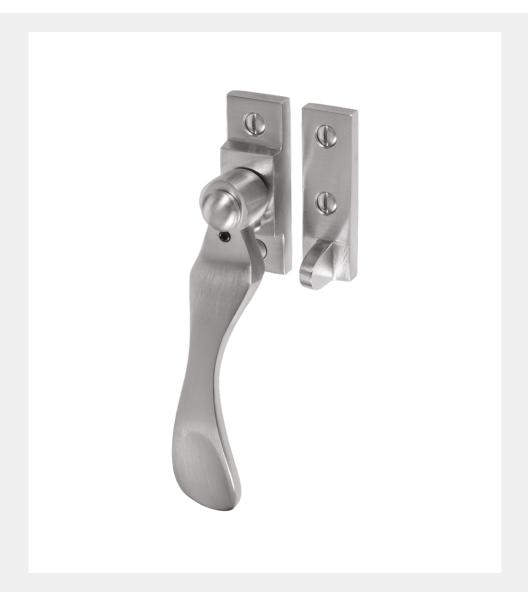

## TRADITIONAL SPOON END PATTERN WINDOW FASTENER

Product Code: CC22L

## Solid Brazz Hardware Range

- Traditional Wedge Pattern casement window fastener
- Lockable for increased security
- · Supplied with keep plate
- Manufactured from solid brass
- · Matching casement stay available