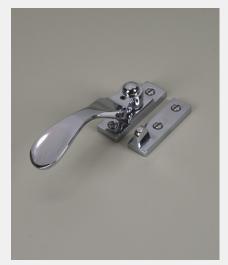

## Solid Brazz Hardware Range

- Traditional Wedge Pattern casement window fastener
- Lockable for increased security
- · Supplied with keep plate
- Manufactured from solid brass
- · Matching casement stay available

## FINISHES:

| PART NUMBER | PRODUCT DESCRIPTION      | FINISH | UNITS |
|-------------|--------------------------|--------|-------|
| CC22L-SC    | Spoon end wedge fastener | SC     | Each  |
| CC22L-PC    | Spoon end wedge fastener | PC     | Each  |
| CC22L-BP    | Spoon end wedge fastener | BP     | Each  |
| CC22L-ORZ   | Spoon end wedge fastener | ORZ    | Each  |