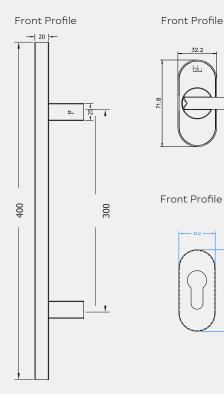

## STRAIGHT SLIDE DOOR HANDLE - INLINE RECTANGLE 'T' BAR

36.8

Side Profile

Front Profile

Side Profile

Visit www.coastal-group.com for CAD drawings