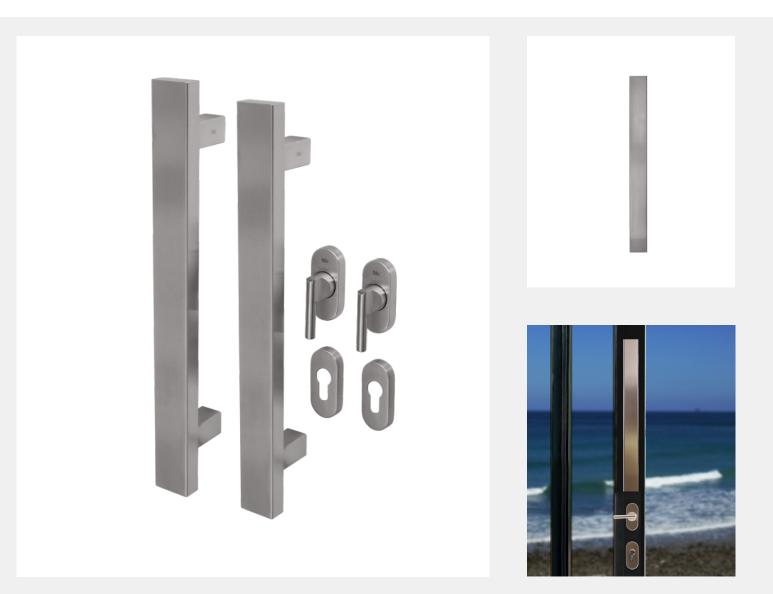

## BLU RANGE STRAIGHT SLIDE DOOR HANDLE - INLINE RECTANGLE 'T' BAR

LIT-DC-IRPH

## 316 Marine Grade Stainless Steel Hardware Range

- · Finest quality inline rectangular 'T' bar pull handle
- Heavy duty 1.5mm stainless steel wall thickness for a superior feel & increased tensile strength
- Handle ends are CNC machined for a precision engineered consistent finish
- · Part of a suited range of door & window hardware
- Designed with no middle stem to avoid conflicting with locking mechanism
- Manufactured from 316 Marine Grade Stainless Steel
- Ideal for use where corrosion levels are high, such as coastal environments and in acidic timber
- Lifetime guarantee

| PART NUMBER          | PRODUCT DESCRIPTION                                                   | FINISH | UNITS |
|----------------------|-----------------------------------------------------------------------|--------|-------|
| HAB15-400-BB-SSS     | 400mm Rectangular 'T'bar, back to back fix                            | SSS    | Pair  |
| HAB15-KIT-400-SA-SSS | 400mm Rectangular 'T'bar, secret fix, c/w fixings                     | SSS    | Kit   |
| KM853-KIT-SING-SSS   | 400mm Rectangular 'T' bar, secret fix handle kit -<br>oval rose       | SSS    | Kit   |
| KM853-KIT-PAIR-SSS   | 400mm Rectangular 'T' bar, back to back fix handle<br>kit - oval rose | SSS    | Kit   |