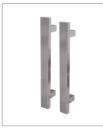

## CONFIGURATIONS & FINISHES:

HAB15-400-BB-SSS SSS Satin Stainless Steel

HAB15-KIT-400-SA-SSS

SSS Satin Stainless Steel

KM853-KIT-SING-SSS

SSS Satin Stainless Steel

KM853-KIT-PAIR-SSS

SSS Satin Stainless Steel

| PART NUMBER          | PRODUCT DESCRIPTION                                                   | FINISH | UNITS |
|----------------------|-----------------------------------------------------------------------|--------|-------|
| HAB15-400-BB-SSS     | 400mm Rectangular 'T'bar, back to back fix                            | SSS    | Pair  |
| HAB15-KIT-400-SA-SSS | 400mm Rectangular 'T'bar, secret fix, c/w fixings                     | SSS    | Kit   |
| KM853-KIT-SING-SSS   | 400mm Rectangular 'T' bar, secret fix handle kit -<br>oval rose       | SSS    | Kit   |
| KM853-KIT-PAIR-SSS   | 400mm Rectangular 'T' bar, back to back fix handle<br>kit - oval rose | SSS    | Kit   |