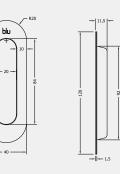

## STRAIGHT SLIDE DOOR HANDLE - INLINE RECTANGLE 'T' BAR

36.8

Side Profile

Front Profile

Side Profile

Visit www.coastal-group.com for CAD drawings

| PART NUMBER          | PRODUCT DESCRIPTION                                                   | FINISH | UNITS |
|----------------------|-----------------------------------------------------------------------|--------|-------|
| HAB15-400-BB-SSS     | 400mm Rectangular 'T'bar, back to back fix                            | SSS    | Pair  |
| HAB15-KIT-400-SA-SSS | 400mm Rectangular 'T'bar, secret fix, c/w fixings                     | SSS    | Kit   |
| KM853-KIT-SING-SSS   | 400mm Rectangular 'T' bar, secret fix handle kit -<br>oval rose       | SSS    | Kit   |
| KM853-KIT-PAIR-SSS   | 400mm Rectangular 'T' bar, back to back fix handle<br>kit - oval rose | SSS    | Kit   |