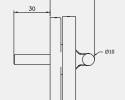

## STRAIGHT SLIDE DOOR HANDLE - INLINE RECTANGLE 'T' BAR

36.8

Side Profile

Front Profile

Side Profile

Visit www.coastal-group.com for CAD drawings