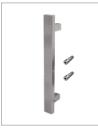

## CONFIGURATIONS & FINISHES:

HAB15-400-BB-SSS SSS Satin Stainless Steel

HAB15-KIT-400-SA-SSS

SSS Satin Stainless Steel

KM853-KIT-SING-SSS

SSS Satin Stainless Steel

KM853-KIT-PAIR-SSS

SSS Satin Stainless Steel

| PART NUMBER          | PRODUCT DESCRIPTION                                                   | FINISH | UNITS |
|----------------------|-----------------------------------------------------------------------|--------|-------|
| HAB15-400-BB-SSS     | 400mm Rectangular 'T'bar, back to back fix                            | SSS    | Pair  |
| HAB15-KIT-400-SA-SSS | 400mm Rectangular 'T'bar, secret fix, c/w fixings                     | SSS    | Kit   |
| KM853-KIT-SING-SSS   | 400mm Rectangular 'T' bar, secret fix handle kit -<br>oval rose       | SSS    | Kit   |
| KM853-KIT-PAIR-SSS   | 400mm Rectangular 'T' bar, back to back fix handle<br>kit - oval rose | SSS    | Kit   |