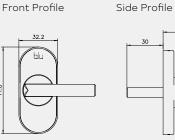

## STRAIGHT SLIDE DOOR HANDLE - INLINE RECTANGLE 'T' BAR

36.8

Side Profile

Front Profile

Side Profile

Visit www.coastal-group.com for CAD drawings

## CONFIGURATIONS & FINISHES:

HAB15-400-BB-SSS SSS Satin Stainless Steel

HAB15-KIT-400-SA-SSS

SSS Satin Stainless Steel

KM853-KIT-SING-SSS

SSS Satin Stainless Steel

KM853-KIT-PAIR-SSS

SSS Satin Stainless Steel

| PART NUMBER          | PRODUCT DESCRIPTION                                                   | FINISH | UNITS |
|----------------------|-----------------------------------------------------------------------|--------|-------|
| HAB15-400-BB-SSS     | 400mm Rectangular 'T'bar, back to back fix                            | SSS    | Pair  |
| HAB15-KIT-400-SA-SSS | 400mm Rectangular 'T'bar, secret fix, c/w fixings                     | SSS    | Kit   |
| KM853-KIT-SING-SSS   | 400mm Rectangular 'T' bar, secret fix handle kit -<br>oval rose       | SSS    | Kit   |
| KM853-KIT-PAIR-SSS   | 400mm Rectangular 'T' bar, back to back fix handle<br>kit - oval rose | SSS    | Kit   |