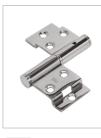

## BLU RANGE TRITUS FLUSH LIFT-OFF BUTT HINGE

## Product Code: FH70

LIT-DC-FH70

316 Marine Grade Stainleys Steel Hardware Range

- High quality lift-off butt hinge with pressed flanges to fit into the Tritus Flush Casement Window grooves
- The 12mm frame groove positions the hinge for extremely quick installation
- Lift-off feature means the sashes can be sent to site after frame installation, and can be easily lifted off for repainting or renovation
- Hinges meet the requirements of BS DS EN 1935: 2002 Grade 9: 25,000 cycles / 60kg
- The FH70 in SSS, PSS, PPB & PBK finishes are made from 316 Marine Grade Stainless Steel for longevity and protection against corrosion, ideal for use with acidic timber
- Successfully used in our Part Q Test
- Note these hinges are handed looking from the outside of the building. Use one of each hand for top hung casements

## Product Code: FH70 TRITUS FLUSH LIFT-OFF BUTT HINGE

Top Profile

Visit www.coastal-group.com for CAD drawings