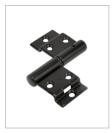

## BLU RANGE TRITUS FLUSH LIFT-OFF BUTT HINGE

## Product Code: FH70

LIT-DC-FH70

316 Marine Grade Stainleys Steel Hardware Range

- High quality lift-off butt hinge with pressed flanges to fit into the Tritus Flush Casement Window grooves
- The 12mm frame groove positions the hinge for extremely quick installation
- Lift-off feature means the sashes can be sent to site after frame installation, and can be easily lifted off for repainting or renovation
- Hinges meet the requirements of BS DS EN 1935: 2002 Grade 9: 25,000 cycles / 60kg
- The FH70 in SSS, PSS, PPB & PBK finishes are made from 316 Marine Grade Stainless Steel for longevity and protection against corrosion, ideal for use with acidic timber
- Successfully used in our Part Q Test
- Note these hinges are handed looking from the outside of the building. Use one of each hand for top hung casements

## FINISHES:

SSS

PSS Satin Stainless Steel

PSB

PPB PVD Polished Brass

SV Silver Passivated

PBK PVD Satin Black

| PART NUMBER | PRODUCT DESCRIPTION       | FINISH | UNITS |
|-------------|---------------------------|--------|-------|
| FH70-LH-SSS | 70mm Flush casement hinge | SSS    | Each  |
| FH70-RH-SSS | 70mm Flush casement hinge | SSS    | Each  |
| FH70-LH-PSS | 70mm Flush casement hinge | PSS    | Each  |
| FH70-RH-PSS | 70mm Flush casement hinge | PSS    | Each  |
| FH70-LH-PSB | 70mm Flush casement hinge | PSB    | Each  |
| FH70-RH-PSB | 70mm Flush casement hinge | PSB    | Each  |
| FH70-LH-PPB | 70mm Flush casement hinge | PPB    | Each  |
| FH70-RH-PPB | 70mm Flush casement hinge | PPB    | Each  |
| FH70-LH-SV  | 70mm Flush casement hinge | SV     | Each  |
| FH70-RH-SV  | 70mm Flush casement hinge | SV     | Each  |
| FH70-LH-PBK | 70mm Flush casement hinge | РВК    | Each  |
| FH70-RH-PBK | 70mm Flush casement hinge | РВК    | Each  |