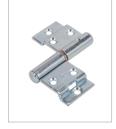

## BLU RANGE TRITUS FLUSH LIFT-OFF BUTT HINGE

## Product Code: FH70

LIT-DC-FH70

316 Marine Grade Stainleys Steel Hardware Range

- High quality lift-off butt hinge with pressed flanges to fit into the Tritus Flush Casement Window grooves
- The 12mm frame groove positions the hinge for extremely quick installation
- Lift-off feature means the sashes can be sent to site after frame installation, and can be easily lifted off for repainting or renovation
- Hinges meet the requirements of BS DS EN 1935: 2002 Grade 9: 25,000 cycles / 60kg
- The FH70 in SSS, PSS, PPB & PBK finishes are made from 316 Marine Grade Stainless Steel for longevity and protection against corrosion, ideal for use with acidic timber
- Successfully used in our Part Q Test
- Note these hinges are handed looking from the outside of the building. Use one of each hand for top hung casements

## FINISHES:

SSS

PSS Satin Stainless Steel

PSB

PPB PVD Polished Brass

SV Silver Passivated

PBK PVD Satin Black

| PART NUMBER | PRODUCT DESCRIPTION       | FINISH | UNITS |
|-------------|---------------------------|--------|-------|
| FH70-LH-SSS | 70mm Flush casement hinge | SSS    | Each  |
| FH70-RH-SSS | 70mm Flush casement hinge | SSS    | Each  |
| FH70-LH-PSS | 70mm Flush casement hinge | PSS    | Each  |
| FH70-RH-PSS | 70mm Flush casement hinge | PSS    | Each  |
| FH70-LH-PSB | 70mm Flush casement hinge | PSB    | Each  |
| FH70-RH-PSB | 70mm Flush casement hinge | PSB    | Each  |
| FH70-LH-PPB | 70mm Flush casement hinge | PPB    | Each  |
| FH70-RH-PPB | 70mm Flush casement hinge | PPB    | Each  |
| FH70-LH-SV  | 70mm Flush casement hinge | SV     | Each  |
| FH70-RH-SV  | 70mm Flush casement hinge | SV     | Each  |
| FH70-LH-PBK | 70mm Flush casement hinge | РВК    | Each  |
| FH70-RH-PBK | 70mm Flush casement hinge | РВК    | Each  |