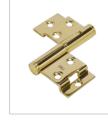

## BLU RANGE TRITUS FLUSH LIFT-OFF BUTT HINGE

## Product Code: FH70

LIT-DC-FH70

316 Marine Grade Stainleys Steel Hardware Range

- High quality lift-off butt hinge with pressed flanges to fit into the Tritus Flush Casement Window grooves
- The 12mm frame groove positions the hinge for extremely quick installation
- Lift-off feature means the sashes can be sent to site after frame installation, and can be easily lifted off for repainting or renovation
- Hinges meet the requirements of BS DS EN 1935: 2002 Grade 9: 25,000 cycles / 60kg
- The FH70 in SSS, PSS, PPB & PBK finishes are made from 316 Marine Grade Stainless Steel for longevity and protection against corrosion, ideal for use with acidic timber
- Successfully used in our Part Q Test
- Note these hinges are handed looking from the outside of the building. Use one of each hand for top hung casements

## FINISHES:

SSS

PSS Satin Stainless Steel

PSB

PPB PVD Polished Brass

SV Silver Passivated

PBK PVD Satin Black

| PART NUMBER | PRODUCT DESCRIPTION       | FINISH | UNITS |
|-------------|---------------------------|--------|-------|
| FH70-LH-SSS | 70mm Flush casement hinge | SSS    | Each  |
| FH70-RH-SSS | 70mm Flush casement hinge | SSS    | Each  |
| FH70-LH-PSS | 70mm Flush casement hinge | PSS    | Each  |
| FH70-RH-PSS | 70mm Flush casement hinge | PSS    | Each  |
| FH70-LH-PSB | 70mm Flush casement hinge | PSB    | Each  |
| FH70-RH-PSB | 70mm Flush casement hinge | PSB    | Each  |
| FH70-LH-PPB | 70mm Flush casement hinge | PPB    | Each  |
| FH70-RH-PPB | 70mm Flush casement hinge | PPB    | Each  |
| FH70-LH-SV  | 70mm Flush casement hinge | SV     | Each  |
| FH70-RH-SV  | 70mm Flush casement hinge | SV     | Each  |
| FH70-LH-PBK | 70mm Flush casement hinge | РВК    | Each  |
| FH70-RH-PBK | 70mm Flush casement hinge | РВК    | Each  |