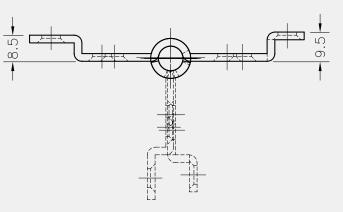

## Product Code: FH70 TRITUS FLUSH LIFT-OFF BUTT HINGE

Top Profile

Visit www.coastal-group.com for CAD drawings