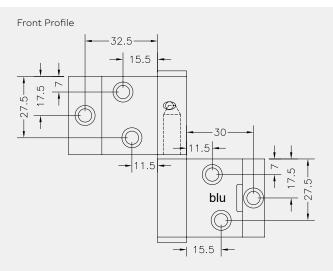

## Product Code: FH70 TRITUS FLUSH LIFT-OFF BUTT HINGE

Top Profile

Visit www.coastal-group.com for CAD drawings