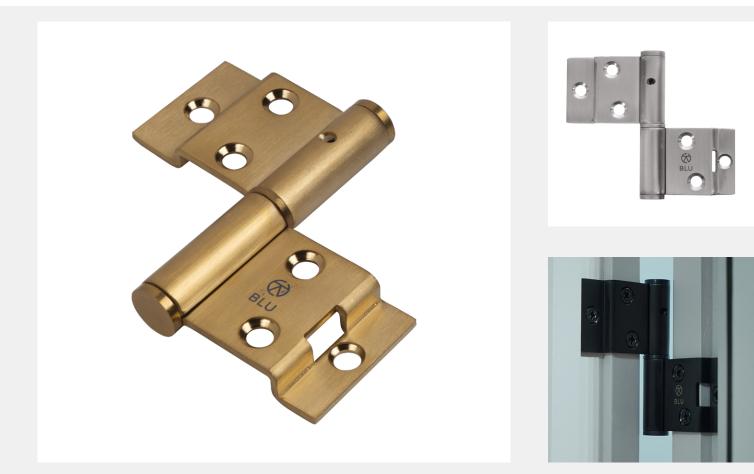

## BLU RANGE TRITUS FLUSH LIFT-OFF BUTT HINGE

## Product Code: FH70

LIT-DC-FH70

316 Marine Grade Stainleys Steel Hardware Range

- High quality lift-off butt hinge with pressed flanges to fit into the Tritus Flush Casement Window grooves
- The 12mm frame groove positions the hinge for extremely quick installation
- Lift-off feature means the sashes can be sent to site after frame installation, and can be easily lifted off for repainting or renovation
- Hinges meet the requirements of BS DS EN 1935: 2002 Grade 9: 25,000 cycles / 60kg
- The FH70 in SSS, PSS, PPB & PBK finishes are made from 316 Marine Grade Stainless Steel for longevity and protection against corrosion, ideal for use with acidic timber
- Successfully used in our Part Q Test
- Note these hinges are handed looking from the outside of the building. Use one of each hand for top hung casements