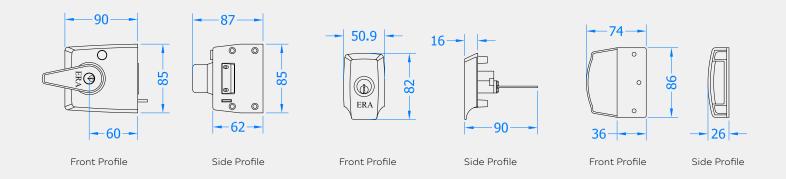

## **ERA LOCKING NIGHTLATCH**

Product Code: DLN60

LIT-DC-DLN60







## Night Latch Range

- · High security nightlatch
- · Nightlatch conforms to BS3621
- · Meets requirements of insurance companies and the police
- High security integral cylinderpull protects the cylinder from being drilled
- Automatic deadlocking prevents the extended bolt from being retracted by a credit card
- · Lockable inside handle for extra security
- · Only suitable for inward opening doors





Visit www.coastal-group.com for CAD drawings

## FINISHES:



| PART NUMBER | PRODUCT DESCRIPTION            | FINISH | UNITS |
|-------------|--------------------------------|--------|-------|
| DLN60-SC    | 60mm Double locking nightlatch | SC     | Each  |
| DLN60-CP    | 60mm Double locking nightlatch | СР     | Each  |
| DLN60-BP    | 60mm Double locking nightlatch | ВР     | Each  |