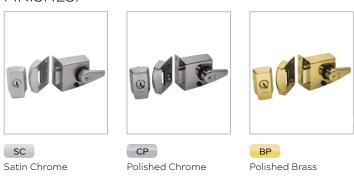

## FINISHES:

| PART NUMBER | PRODUCT DESCRIPTION            | FINISH | UNITS |
|-------------|--------------------------------|--------|-------|
| DLN60-SC    | 60mm Double locking nightlatch | SC     | Each  |
| DLN60-CP    | 60mm Double locking nightlatch | СР     | Each  |
| DLN60-BP    | 60mm Double locking nightlatch | ВР     | Each  |