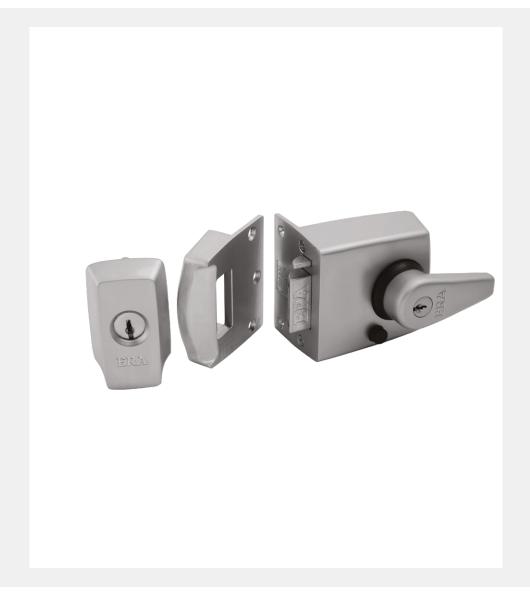

## Night Latch Range

- · High security nightlatch
- · Nightlatch conforms to BS3621
- · Meets requirements of insurance companies and the police
- High security integral cylinderpull protects the cylinder from being drilled
- Automatic deadlocking prevents the extended bolt from being retracted by a credit card
- · Lockable inside handle for extra security
- · Only suitable for inward opening doors