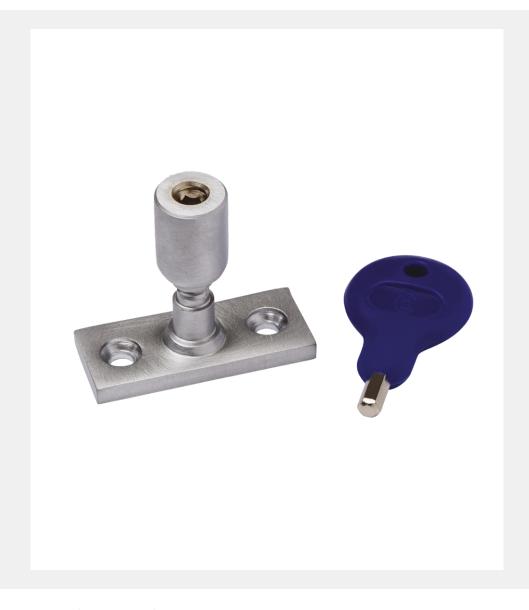

## LOCKING STAY PIN

Product Code: CC20

LIT-DC-CC20

## Window Hardware Range

- Easy to operate locking traditional casement stay pin with key
- · Adds an extra layer of security to your home
- Suitable for use with the Spoon End or Bulb End casement window stays