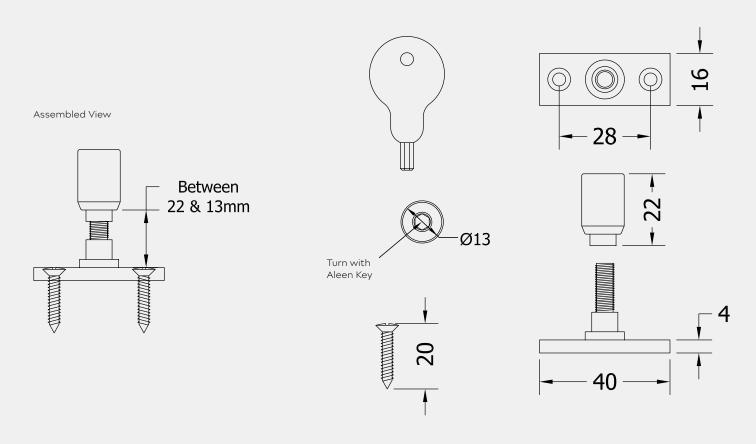

## LOCKING STAY PIN

Product Code: CC20

LIT-DC-CC20

## Window Hardware Range

- Easy to operate locking traditional casement stay pin with key
- · Adds an extra layer of security to your home
- Suitable for use with the Spoon End or Bulb End casement window stays

Visit www.coastal-group.com for CAD drawings