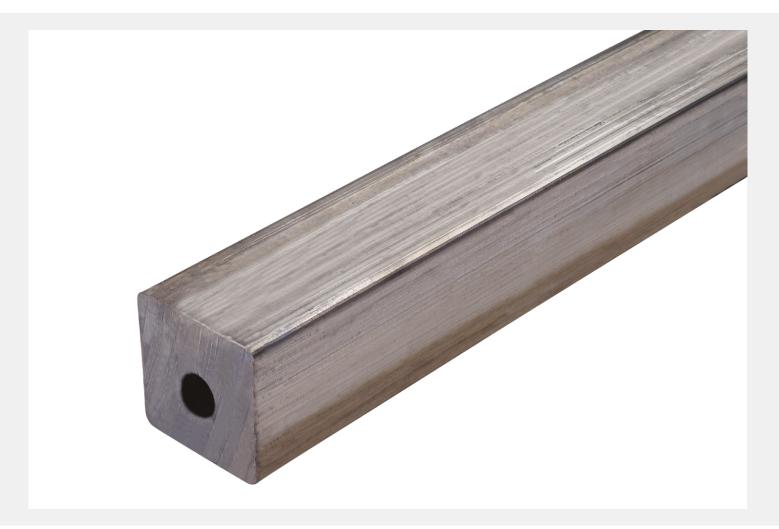

## Product Code: LW

LIT-DC-LW

Sliding Sazh Hardware Range

- Lead Weights stocked in 600mm lengths suitable for traditional vertical sliding box sash windows
- These weights have an 11mm hole running through the centre and can be cut to the length as required on site
- · Offcuts can be reused as weights or makeweights
- Successfully used in our Part Q Test
- Due to price fluctuations lead weights must be ordered via our office on 01726 871025 or sales@coastal-group.com