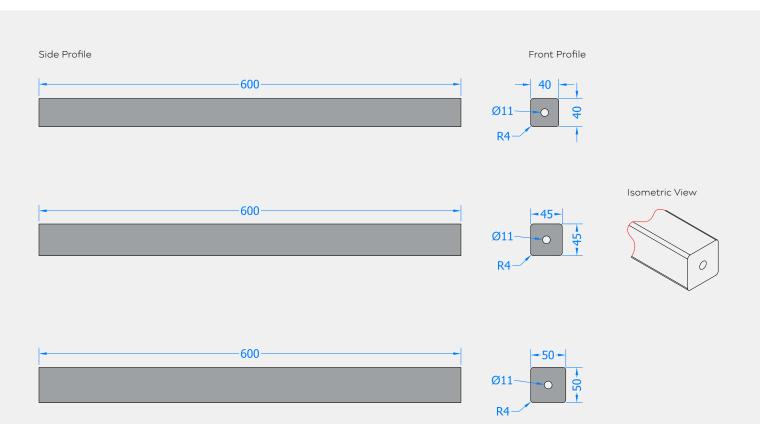

## FINISHES:

| PART NUMBER | PRODUCT DESCRIPTION                    | FINISH | UNITS |
|-------------|----------------------------------------|--------|-------|
| LW40        | 40 x 40 x 600mm Lead Bar 19.9lb/8.8kg  | -      | Each  |
| LW45        | 45 x 45 x 600mm Lead Bar 26.5lb/12.2kg | -      | Each  |
| LW50        | 50 x 50 x 600mm Lead Bar 36.6lb/16.4kg | -      | Each  |