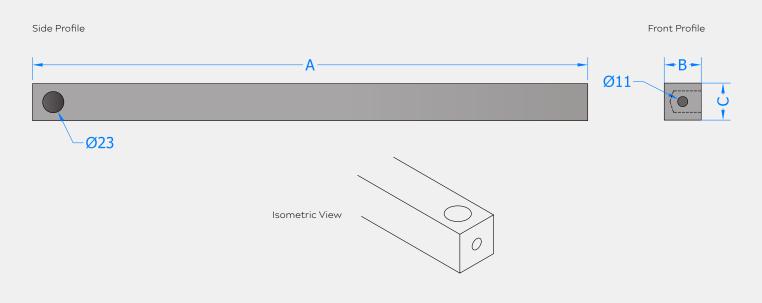

## Sliding Sash Hardware Range

- Steel sash weights cost significantly less than traditional lead sash weights
- The weights are coated to inhibit rust and will fit the majority of sash windows
- These sash weights come with a large 23mm diameter hole so you can feed the sash cord through the end of the weight and tie the knot, then pull the cord back through so the weight hangs vertically
- Steel weights cannot be cut down to size so please ensure that the section size will fit your sash box
- Successfully used in our Part Q Test
- Due to courier price fluctuations steel weights must be ordered via our office on 01726 871025 or sales@coastalgroup.com

## FINISHES:

| PART NUMBER | PRODUCT DESCRIPTION                 | FINISH | UNITS |
|-------------|-------------------------------------|--------|-------|
| SW6         | 40 x 218mm Steel weight 6lb/2.7kg   | -      | Each  |
| SW7         | 40 x 255mm Steel weight 7lb/3.2kg   | -      | Each  |
| SW8         | 40 x 290mm Steel weight 8lb/3.6kg   | -      | Each  |
| SW9         | 40 x 325mm Steel weight 9lb/4.1kg   | -      | Each  |
| SW10        | 40 x 363mm Steel weight 10lb/4.5kg  | -      | Each  |
| SW11        | 40 x 392mm Steel weight 11lb/5kg    | -      | Each  |
| SW12        | 45 x 348mm Steel weight 12lb/5.4kg  | -      | Each  |
| SW13        | 45 x 377mm Steel weight 13lb/5.9kg  | -      | Each  |
| SW14        | 45 x 406mm Steel weight 14lb/6.3kg  | -      | Each  |
| SW15        | 45 x 435mm Steel weight 15lb/6.8kg  | -      | Each  |
| SW16        | 45 x 464mm Steel weight 16lb/7.3kg  | -      | Each  |
| SW17        | 45 x 493mm Steel weight 17lb/7.7kg  | -      | Each  |
| SW18        | 45 x 522mm Steel weight 18lb/8.2kg  | -      | Each  |
| SW19        | 45 x 551mm Steel weight 19lb/8.6kg  | -      | Each  |
| SW20        | 45 x 580mm Steel weight 20lb/9.1kg  | -      | Each  |
| SW21        | 45 x 609mm Steel weight 21lb/9.5kg  | -      | Each  |
| SW22        | 45 x 638mm Steel weight 22lb/10kg   | -      | Each  |
| SW23        | 45 x 667mm Steel weight 23lb/10.4kg | -      | Each  |

| PART NUMBER | PRODUCT DESCRIPTION                 | FINISH | UNITS |
|-------------|-------------------------------------|--------|-------|
| SW24        | 50 x 560mm Steel weight 24lb/10.9kg | -      | Each  |
| SW25        | 50 x 585mm Steel weight 25lb/11.3kg | -      | Each  |
| SW26        | 50 x 598mm Steel weight 26lb/11.8kg | -      | Each  |
| SW27        | 50 x 620mm Steel weight 27lb/12.2kg | -      | Each  |
| SW28        | 50 x 650mm Steel weight 28lb/12.7kg | -      | Each  |
| SW29        | 50 x 680mm Steel weight 29lb/13.2kg | -      | Each  |
| SW30        | 50 x 695mm Steel weight 30lb/13.6kg | -      | Each  |
| SW31        | 50 x 725mm Steel weight 31lb/14.0kg | -      | Each  |
| SW32        | 50 x 752mm Steel weight 32lb/14.5kg | -      | Each  |
| SW33        | 50 x 772mm Steel weight 33lb/14.9kg | -      | Each  |