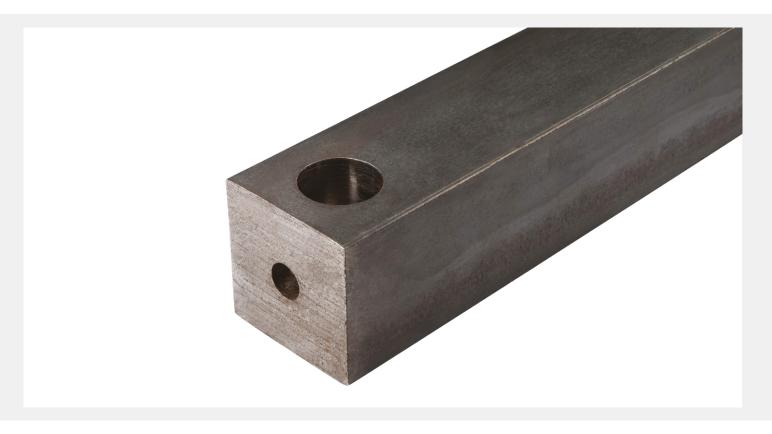

## Sliding Sash Hardware Range

- Steel sash weights cost significantly less than traditional lead sash weights
- The weights are coated to inhibit rust and will fit the majority of sash windows
- These sash weights come with a large 23mm diameter hole so you can feed the sash cord through the end of the weight and tie the knot, then pull the cord back through so the weight hangs vertically
- Steel weights cannot be cut down to size so please ensure that the section size will fit your sash box
- Successfully used in our Part Q Test
- Due to courier price fluctuations steel weights must be ordered via our office on 01726 871025 or sales@coastalgroup.com