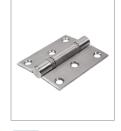

## STAINLESS STEEL BALL BEARING WINDOW HINGE

Product Code: HB3/R

LIT-DC-HB3/R

# Window Hardware Range

- · High quality ball bearing butt type window hinge
- · Tested to BS EN 1935: 2002 Grade 11
- · For internal door use only
- Made from 304 grade stainless steel
- Not recommended for external use or with acidic timber (Use HY3 hinges for these window applications)

#### Side Profile

Visit www.coastal-group.com for CAD drawings