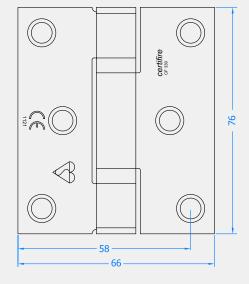

#### Side Profile

Visit www.coastal-group.com for CAD drawings

### FINISHES:

Satin Stainless Steel

PSS

Polished Stainless Steel

| PART NUMBER | PRODUCT DESCRIPTION        | FINISH | UNITS |
|-------------|----------------------------|--------|-------|
| HB3-SSS     | 76 x 66 x 2mm Ball bearing | SSS    | Pair  |
| HB3-PSS     | 76 x 66 x 2mm Ball bearing | PSS    | Pair  |
| HB3R-SSS    | 76 x 66 x 2mm Ball bearing | SSS    | Pair  |