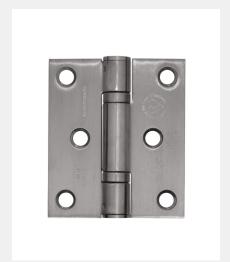

## STAINLESS STEEL BALL BEARING WINDOW HINGE

Product Code: HB3/R

LIT-DC-HB3/R







# Window Hardware Range

- · High quality ball bearing butt type window hinge
- · Tested to BS EN 1935: 2002 Grade 11
- · For internal door use only
- Made from 304 grade stainless steel
- Not recommended for external use or with acidic timber (Use HY3 hinges for these window applications)



#### Front Profile



#### Side Profile



Visit www.coastal-group.com for CAD drawings

### FINISHES:





Satin Stainless Steel

PSS

Polished Stainless Steel

| PART NUMBER | PRODUCT DESCRIPTION        | FINISH | UNITS |
|-------------|----------------------------|--------|-------|
| HB3-SSS     | 76 x 66 x 2mm Ball bearing | SSS    | Pair  |
| HB3-PSS     | 76 x 66 x 2mm Ball bearing | PSS    | Pair  |
| HB3R-SSS    | 76 x 66 x 2mm Ball bearing | SSS    | Pair  |