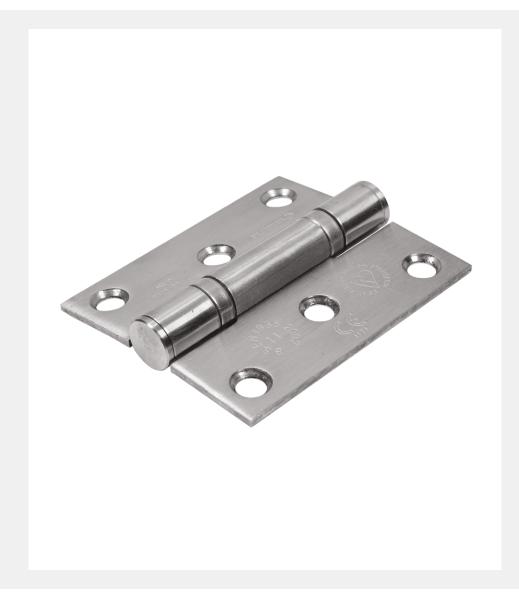

## STAINLESS STEEL BALL BEARING WINDOW HINGE

Product Code: HB3/R

LIT-DC-HB3/R

# Window Hardware Range

- · High quality ball bearing butt type window hinge
- · Tested to BS EN 1935: 2002 Grade 11
- · For internal door use only
- Made from 304 grade stainless steel
- Not recommended for external use or with acidic timber (Use HY3 hinges for these window applications)