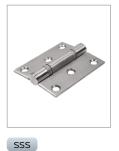

## STAINLESS STEEL BALL BEARING WINDOW HINGE

Product Code: HB3/R

LIT-DC-HB3/R

# Window Hardware Range

- · High quality ball bearing butt type window hinge
- · Tested to BS EN 1935: 2002 Grade 11
- · For internal door use only
- Made from 304 grade stainless steel
- Not recommended for external use or with acidic timber (Use HY3 hinges for these window applications)

#### Front Profile