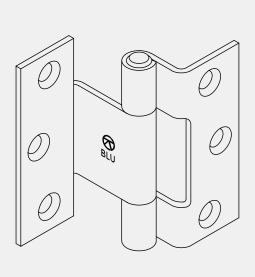

## STAINLESS STEEL STORMPROOF HINGE

Product Code: HX50B





LIT-DC-HX50B



## Window Hardware Range

- High quality stainless steel butt type hinge for stormproof timber windows
- Manufactured from 316 Marine Grade Stainless Steel making it ideal for use where corrosion levels are high such as coastal environments and with acidic timber
- Tested to 108,000 cycles to 40KG over 2 hinges or 50KG over 3 hinges per sash
- · HX50 includes a 0.5 1.0mm gap









Isometric View

Visit www.coastal-group.com for CAD drawings

## FINISHES:

Front Profile



SSS

Satin Stainless Steel

| PART NUMBER | PRODUCT DESCRIPTION        | FINISH | UNITS |
|-------------|----------------------------|--------|-------|
| HX50B-SSS   | 63mm Hinge - 0.5 - 1mm gap | SSS    | Each  |