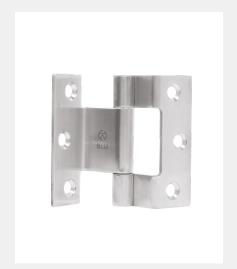

## FINISHES:

Front Profile

SSS

Satin Stainless Steel

| PART NUMBER | PRODUCT DESCRIPTION        | FINISH | UNITS |
|-------------|----------------------------|--------|-------|
| HX50B-SSS   | 63mm Hinge - 0.5 - 1mm gap | SSS    | Each  |