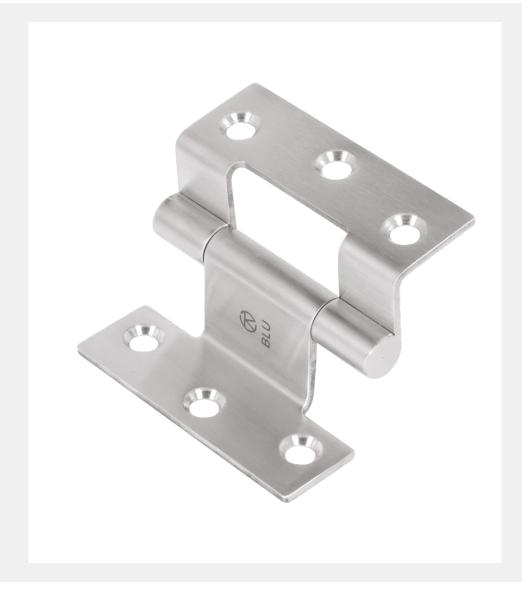

Isometric View

Visit www.coastal-group.com for CAD drawings

## Window Hardware Range

- High quality stainless steel butt type hinge for stormproof timber windows
- Manufactured from 316 Marine Grade Stainless Steel making it ideal for use where corrosion levels are high such as coastal environments and with acidic timber
- Tested to 108,000 cycles to 40KG over 2 hinges or 50KG over 3 hinges per sash
- · HX50 includes a 0.5 1.0mm gap