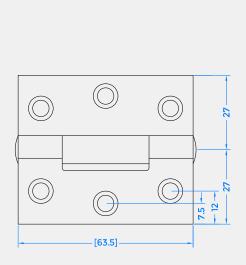

## FINISHES:

Front Profile

SSS

Satin Stainless Steel

| PART NUMBER | PRODUCT DESCRIPTION        | FINISH | UNITS |
|-------------|----------------------------|--------|-------|
| HX50B-SSS   | 63mm Hinge - 0.5 - 1mm gap | SSS    | Each  |