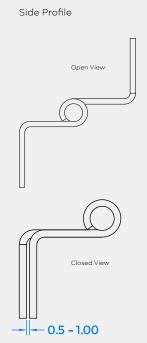

## Window Hardware Range

- High quality stainless steel butt type hinge for stormproof timber windows
- Manufactured from 316 Marine Grade Stainless Steel making it ideal for use where corrosion levels are high such as coastal environments and with acidic timber
- Tested to 108,000 cycles to 40KG over 2 hinges or 50KG over 3 hinges per sash
- · HX50 includes a 0.5 1.0mm gap