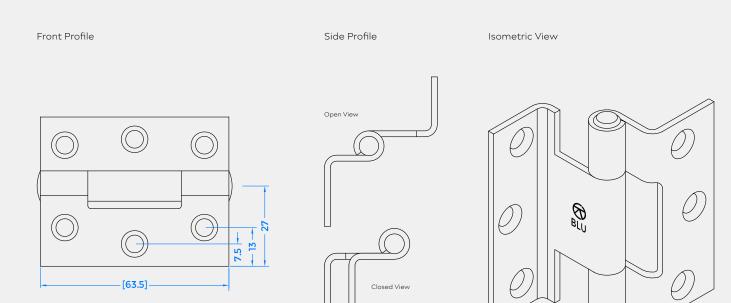

## Product Code: HX60B STAINLESS STEEL STORMPROOF HINGE

6.00 - 6.50

Visit www.coastal-group.com for CAD drawings