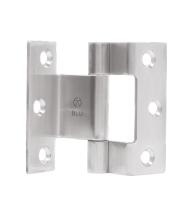

# STAINLESS STEEL STORMPROOF HINGE

## Product Code: HX60B

LIT-DC-HX60B

Window Hardware Range

- High quality stainless steel butt type hinge for stormproof timber windows
- Manufactured from 316 Marine Grade Stainless Steel making it ideal for use where corrosion levels are high such as coastal environments and with acidic timber
- Tested to 108,000 cycles to 40KG over 2 hinges or 50KG over 3 hinges per sash
- HX60 includes a 6.0 6.5mm gap