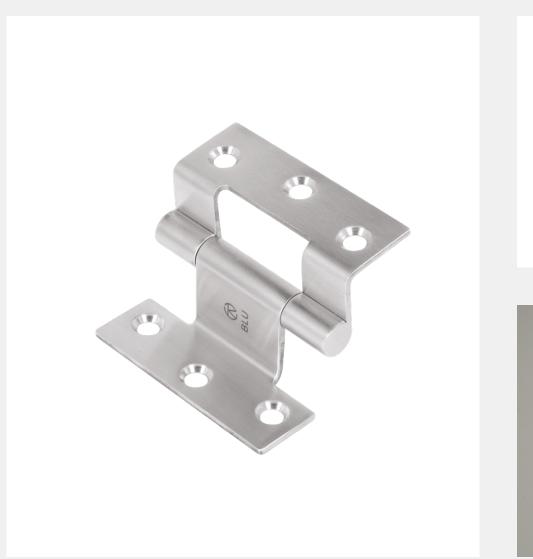

# STAINLESS STEEL STORMPROOF HINGE

## Product Code: HX60B

LIT-DC-HX60B

Window Hardware Range

- High quality stainless steel butt type hinge for stormproof timber windows
- Manufactured from 316 Marine Grade Stainless Steel making it ideal for use where corrosion levels are high such as coastal environments and with acidic timber
- Tested to 108,000 cycles to 40KG over 2 hinges or 50KG over 3 hinges per sash
- HX60 includes a 6.0 6.5mm gap