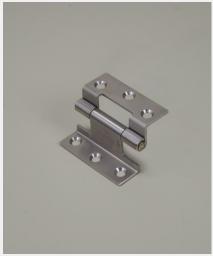

# STAINLESS STEEL STORMPROOF HINGE

## Product Code: HX60B

LIT-DC-HX60B

Window Hardware Range

- High quality stainless steel butt type hinge for stormproof timber windows
- Manufactured from 316 Marine Grade Stainless Steel making it ideal for use where corrosion levels are high such as coastal environments and with acidic timber
- Tested to 108,000 cycles to 40KG over 2 hinges or 50KG over 3 hinges per sash
- HX60 includes a 6.0 6.5mm gap