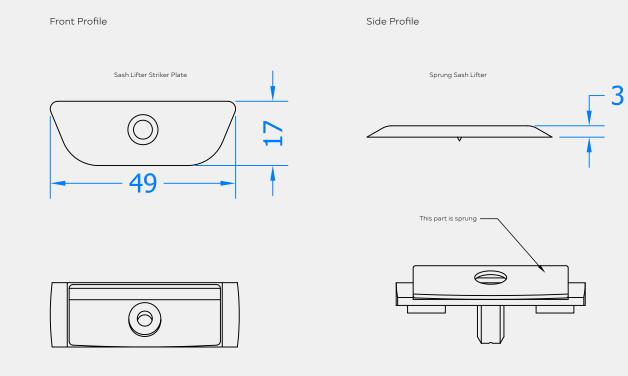

## Product Code: RUB18

LIT-DC-RUB18

Window Hardware Range

- Sprung run up sash lifter set is used on stormproof windows to lift the sash by up to 6mm when closed
- · Particularly required on heavy windows
- Optimises the air gap in the closed or locked position
- · Ideal for use on Tilt and Turn windows
- · Set consists of frame part and sash lifter

## Product Code: RUB18 SPRUNG RUN UP SASH LIFTER

LIT-DC-RUB18

Visit www.coastal-group.com for CAD drawings