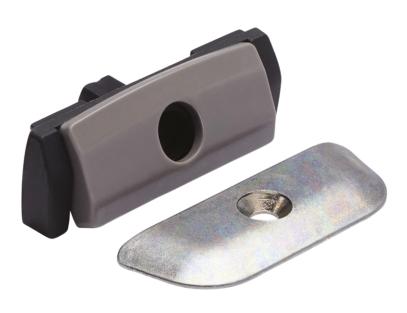

## Product Code: RUB18

LIT-DC-RUB18

Window Hardware Range

- Sprung run up sash lifter set is used on stormproof windows to lift the sash by up to 6mm when closed
- · Particularly required on heavy windows
- Optimises the air gap in the closed or locked position
- · Ideal for use on Tilt and Turn windows
- · Set consists of frame part and sash lifter