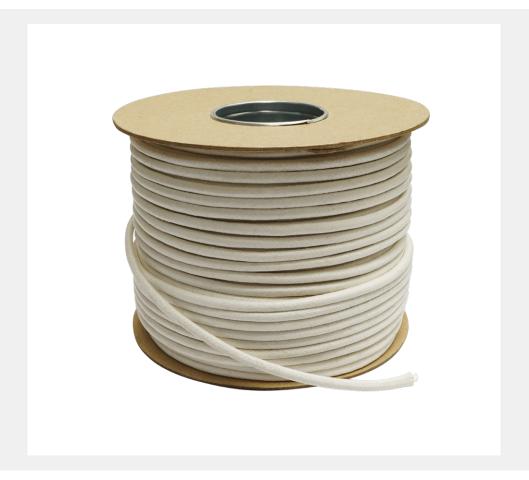

## SASH CORDS

Product Code: SCW

## Window Hardware Range

- · Premium quality hardwearing sash cord made in the UK
- Two cords are used per sash passing over the sash pulleys.
  The lead or steel weights are then hung on the end of the cord
- Wax version provides a weatherproof, durable and smooth running cord which is low stretch and high strength due to polycore
- Solid braided nylon cord version ensures excellent abrasion resistance
- A man-made fibrous cord providing high strength, good elasticity, chemical, mildew and UV resistance
- · Waxed cord successfully used in our Part Q Test

## FINISHES:

WH White

| PART NUMBER | PRODUCT DESCRIPTION          | FINISH | UNITS     |
|-------------|------------------------------|--------|-----------|
| SCW6        | 6mm Waxed cotton sash cord   | WH     | 100m Coil |
| SCW7        | 7mm Waxed cotton sash cord   | WH     | 100m Coil |
| SCB8        | 6mm Solid braided nylon cord | WH     | 100m Coil |