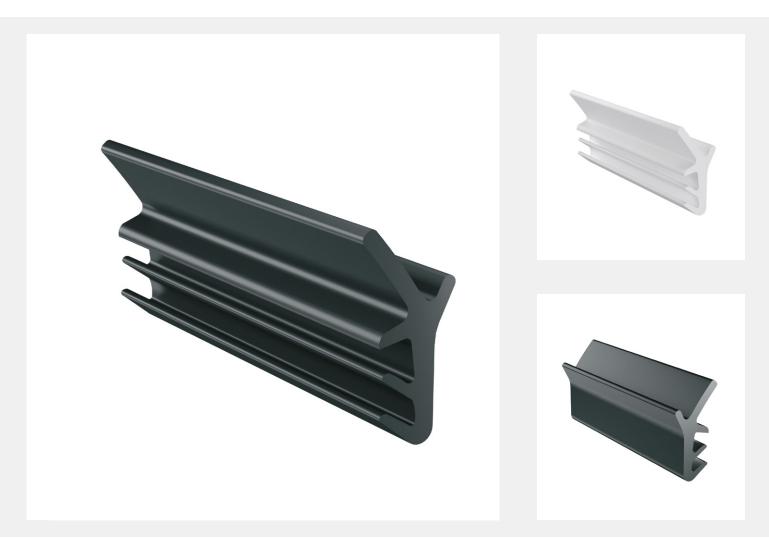

## Product Code: S6062

LIT-DC-SP-S6062

- The S6062 is an excellent 2 prong flipper gasket from Deventer often used on the outer edge of flush casement sashes, mainly to cover the hardware and keeps
- The rigid back makes it quick and easy to install and prevents the seal from stretching
- Made from a high quality TPE closed-cell microfoam which is resistant to water absorption
- · Compatible with resin and acrylic paint
- UV, Ozone and Smoke resistant
- $\cdot$   $\,$  Excellent working temperature range of -40 C to +120 C  $\,$
- Cradle to Cradle certified seal making it environmentally friendly and fully recyclable

Visit www.coastal-group.com for CAD drawings

FINISHES:

BK Black

| PART NUMBER | PRODUCT DESCRIPTION           | FINISH | UNITS     |
|-------------|-------------------------------|--------|-----------|
| S6062-BK    | 2-Prong blade, 6 x 3mm groove | ВК     | 200m Coil |
| S6062-WH    | 2-Prong blade, 6 x 3mm groove | WH     | 200m Coil |