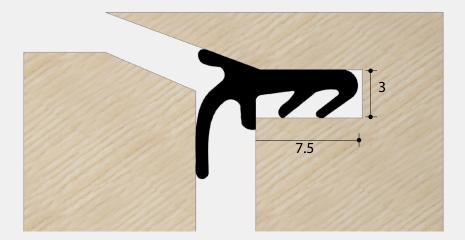

Visit www.coastal-group.com for CAD drawings

FINISHES:

BK Black

| PART NUMBER | PRODUCT DESCRIPTION           | FINISH | UNITS     |
|-------------|-------------------------------|--------|-----------|
| S6062-BK    | 2-Prong blade, 6 x 3mm groove | ВК     | 200m Coil |
| S6062-WH    | 2-Prong blade, 6 x 3mm groove | WH     | 200m Coil |