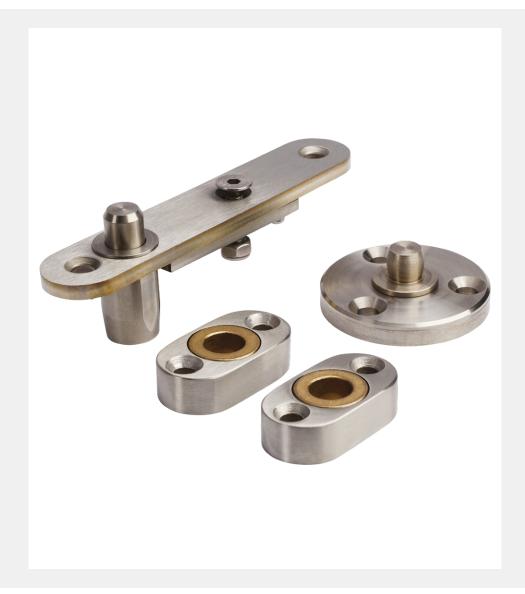

## **DOUBLE ACTION DOOR PIVOT SET - 120KG**

Product Code: H131

## 304 Grade Stainless Steel Hardware Range

- · Double action door pivot hinge set
- · Enables door to swing in either direction
- · Suitable for doors up to 1100mm wide
- · Conforms to BS 476 for both single and double doors
- Suitable for use on FD30 and FD60 fire doors
- H131 features HI-LOAD maintenance free oil-impregnated bronze bearings, housing's are manufactured from 304 stainless steel