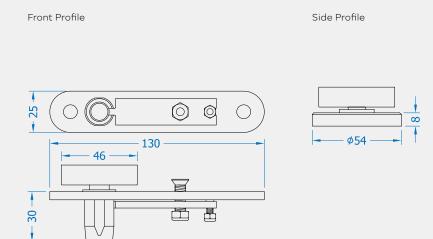

## 304 Grade Stainless Steel Hardware Range

- · Double action door pivot hinge set
- · Enables door to swing in either direction
- · Suitable for doors up to 1100mm wide
- · Conforms to BS 476 for both single and double doors
- Suitable for use on FD30 and FD60 fire doors
- H131 features HI-LOAD maintenance free oil-impregnated bronze bearings, housing's are manufactured from 304 stainless steel

Visit www.coastal-group.com for CAD drawings