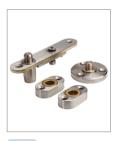

## **DOUBLE ACTION DOOR PIVOT SET - 120KG**

Product Code: H131

## 304 Grade Stainless Steel Hardware Range

- · Double action door pivot hinge set
- · Enables door to swing in either direction
- · Suitable for doors up to 1100mm wide
- · Conforms to BS 476 for both single and double doors
- Suitable for use on FD30 and FD60 fire doors
- H131 features HI-LOAD maintenance free oil-impregnated bronze bearings, housing's are manufactured from 304 stainless steel