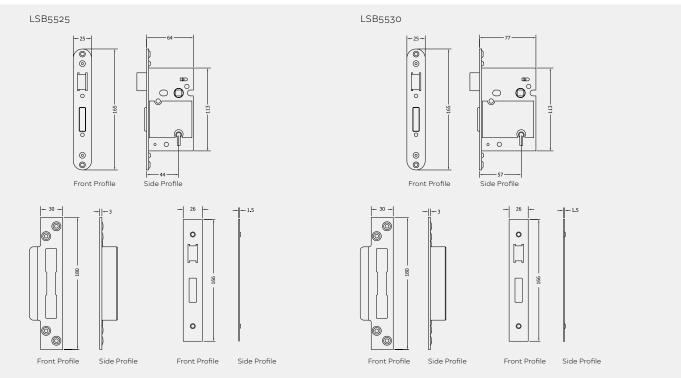

## Product Code: LSB5525/30

LIT-DC-LSB5525/30

Mortice Lock Range

- High security 5 lever sashlock
- Conforms to BS EN 12209 and BS3621 when used with correct cylinder and rose
- Kite marked sashlock
- CE and Certifire tested deadlock
- · Latch can be easily reversed to suit door handing
- Keyed alike options are available to order

## FINISHES:

SSS

Satin Chrome

PPB Polished Brass

| PART NUMBER | PRODUCT DESCRIPTION      | FINISH | UNITS |
|-------------|--------------------------|--------|-------|
| LSB5525-SSS | 64mm 5 Lever BS sashlock | SSS    | Each  |
| LSB5525-PPB | 64mm 5 Lever BS sashlock | PPB    | Each  |
| LSB5530-SSS | 76mm 5 Lever BS sashlock | SSS    | Each  |
| LSB5530-PPB | 76mm 5 Lever BS sashlock | PPB    | Each  |