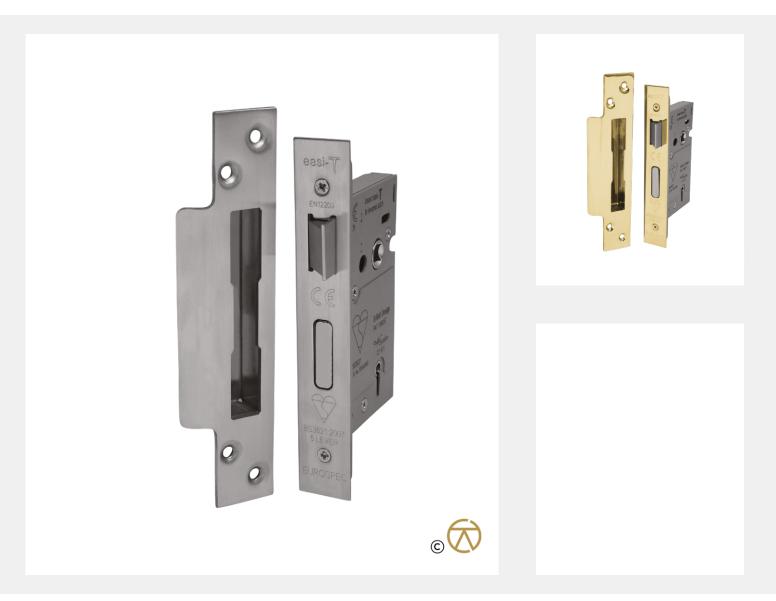

## 5 LEVER MORTICE SASHLOCK TO BS3621

## Product Code: LSB5525/30

LIT-DC-LSB5525/30

Mortice Lock Range

- High security 5 lever sashlock
- Conforms to BS EN 12209 and BS3621 when used with correct cylinder and rose
- Kite marked sashlock
- CE and Certifire tested deadlock
- · Latch can be easily reversed to suit door handing
- Keyed alike options are available to order

## FINISHES:

SSS

Satin Chrome

PPB Polished Brass

| PART NUMBER | PRODUCT DESCRIPTION      | FINISH | UNITS |
|-------------|--------------------------|--------|-------|
| LSB5525-SSS | 64mm 5 Lever BS sashlock | SSS    | Each  |
| LSB5525-PPB | 64mm 5 Lever BS sashlock | PPB    | Each  |
| LSB5530-SSS | 76mm 5 Lever BS sashlock | SSS    | Each  |
| LSB5530-PPB | 76mm 5 Lever BS sashlock | PPB    | Each  |