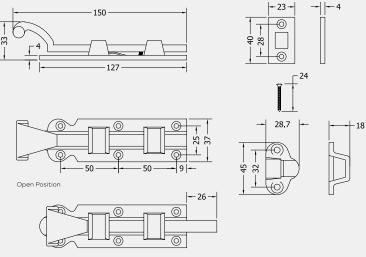

BA5530B

Closed Position (Bolt Fired)

Visit www.coastal-group.com for CAD drawings

FINISHES:

## BA Black Antique

| PART NUMBER | PRODUCT DESCRIPTION                   | FINISH | UNITS |
|-------------|---------------------------------------|--------|-------|
| BA5530A-BA  | 105 x 31mm Antique straight door bolt | ВА     | Each  |
| BA5530B-BA  | 150 x 31mm Antique straight door bolt | ВА     | Each  |