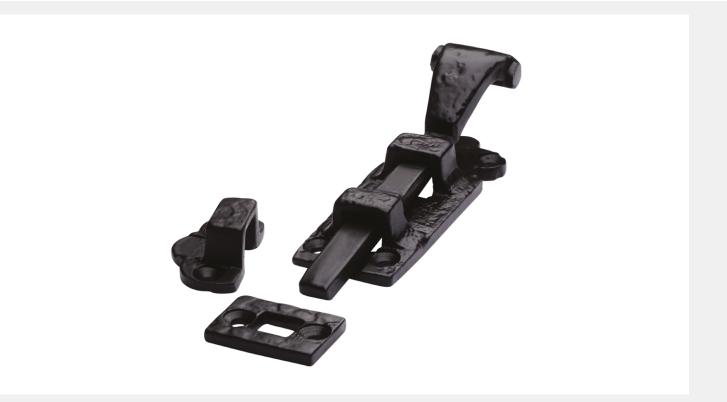

## Product Code: BA5530

LIT-DC-BA5530

Door Hardware Range

- Black antique barrel bolt for general security
- Made from malleable iron base material
- Not suitable for use on or near the coast

BA5530A

Closed Position (Bolt Fired)