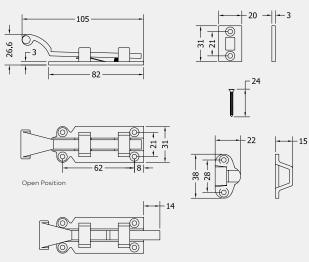

## Product Code: BA5530

LIT-DC-BA5530

Door Hardware Range

- Black antique barrel bolt for general security
- Made from malleable iron base material
- Not suitable for use on or near the coast

BA5530A

Closed Position (Bolt Fired)

## BA Black Antique

| PART NUMBER | PRODUCT DESCRIPTION                   | FINISH | UNITS |
|-------------|---------------------------------------|--------|-------|
| BA5530A-BA  | 105 x 31mm Antique straight door bolt | ВА     | Each  |
| BA5530B-BA  | 150 x 31mm Antique straight door bolt | ВА     | Each  |