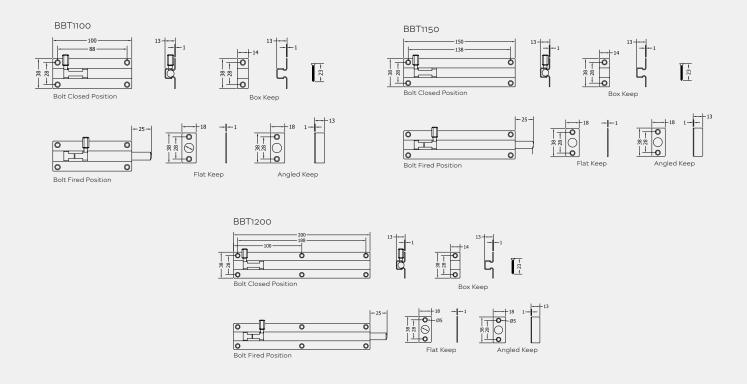

## FINISHES:

SSS

Satin Stainless

| PART NUMBER | PRODUCT DESCRIPTION             | FINISH | UNITS |
|-------------|---------------------------------|--------|-------|
| BBT1100-SSS | 100 X 38mm Straight barrel bolt | SSS    | Each  |
| BBT1150-SSS | 150 X 38mm Straight barrel bolt | SSS    | Each  |
| BBT1200-SSS | 200 X 38mm Straight barrel bolt | SSS    | Each  |