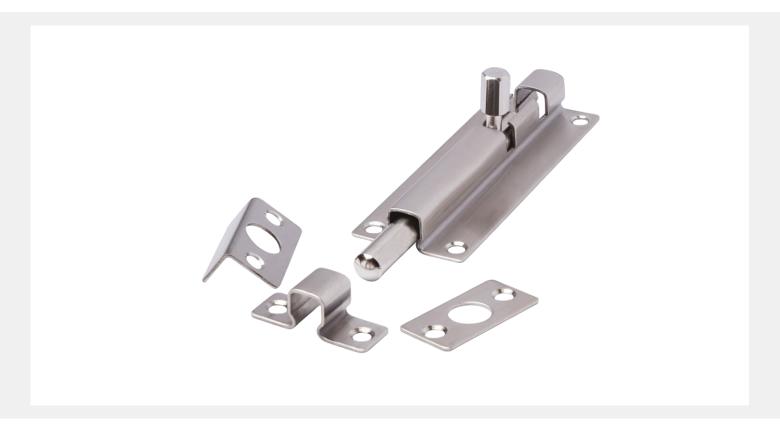

## STRAIGHT BARREL BOLT - STAINLESS STEEL

Product Code: BBT

## Door Hardware Range

- · Architectural quality straight barrel bolt
- · Housing slot to lock barrel into position
- · Fire door rated
- · Manufactured from 304 stainles steel